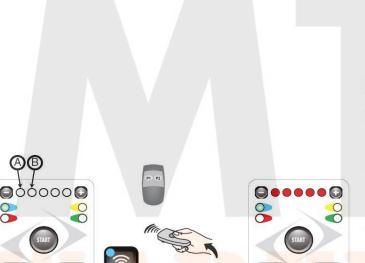

### PROGRAMMING RADIO TRANSMITTERS TOTAL OPENING COMMAND

- Press the radio icon button (top left) once the left green led will light and the first (L to R) of the top 5 led's will light.
  Hold down the button on the transmitter that
- Hold down the button on the transmitter that you want to perform a total opening of the gates. Once the top 5 led's light the transmitter has been coded.
- To exit wait 25 seconds or push the radio icon button twice.

## PEDESTRIAN OPENING COMMAND (ACTIVE ON MOTOR 1)

- Press the radio icon button (top left) twice.
  The left green led will light and the second (L to R) of the top 5 led's will light.
- Hold down the button on the transmitter that you want to perform a pedestrian opening of the gates. Once the top 5 led's light the transmitter has been coded.