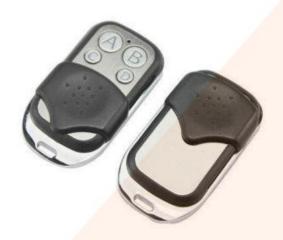

# 4 Channel

# **DEA - TRANSMITTER**

### **CODE TYPE**

Smart button technology - each with pre-programmed buttons.

#### **CHANNELS**

4 available channels per programmed transmitter (all with smart button technology)

# **KIT CONTAINS**

1 x transmitter 1 x 12 Volt Alkaline battery