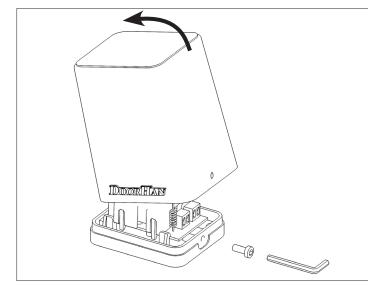

# Signal Lamp LAMP-PRO Series

**Operation and Installation Manual** 



© DoorHan, 03.2019



Signal lamp of LAMP-PRO series is designed for use as a warning device signalling about the beginning of an automatic door movement and lighting during the whole cycle of door opening or closing.

## **1. SPECIFICATIONS**

| Parameters            | Value     |
|-----------------------|-----------|
| Supply voltage        | 12250 V   |
| Power consumption     | 3 W       |
| IP Class              | 54        |
| Operating temperature | -40+50 °C |



### 2. INSTALLATION

# $\wedge$

### ATTENTION!

Attention! Improper installation or use of the device can lead to various injury.







There are two mounting options for LAMP-PRO lamp:

#### First type of installation:



### Second type of installation: