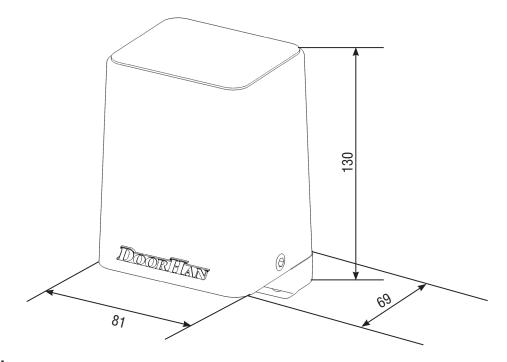

### 2. INSTALLATION

### ATTENTION!

Attention! Improper installation or use of the device can lead to various injury.

There are two mounting options for LAMP-PRO lamp: