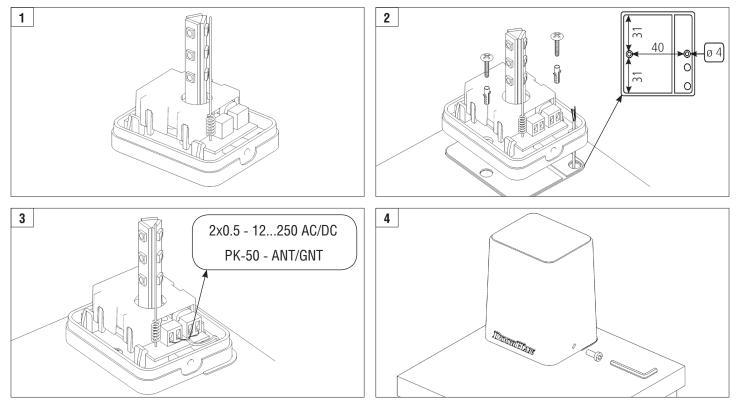

# Signal Lamp LAMP-PRO Series

**Operation and Installation Manual** 



© DoorHan, 03.2019



Signal lamp of LAMP-PRO series is designed for use as a warning device signalling about the beginning of an automatic door movement and lighting during the whole cycle of door opening or closing.

## **1. SPECIFICATIONS**

| Parameters            | Value     |
|-----------------------|-----------|
| Supply voltage        | 12250 V   |
| Power consumption     | 3 W       |
| IP Class              | 54        |
| Operating temperature | -40+50 °C |



### 2. INSTALLATION

# $\wedge$

### ATTENTION!

Attention! Improper installation or use of the device can lead to various injury.







There are two mounting options for LAMP-PRO lamp:

#### First type of installation:



### Second type of installation: