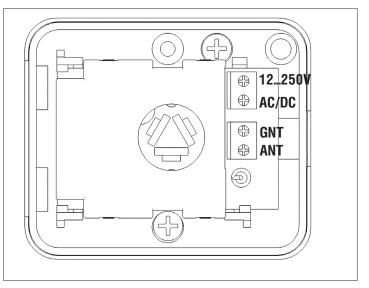

# Signal Lamp LAMP-PRO Series

**Operation and Installation Manual** 



© DoorHan, 03.2019



Signal lamp of LAMP-PRO series is designed for use as a warning device signalling about the beginning of an automatic door movement and lighting during the whole cycle of door opening or closing.

## **1. SPECIFICATIONS**

| Parameters            | Value     |
|-----------------------|-----------|
| Supply voltage        | 12250 V   |
| Power consumption     | 3 W       |
| IP Class              | 54        |
| Operating temperature | -40+50 °C |



### 2. INSTALLATION

# $\wedge$

### ATTENTION!

Attention! Improper installation or use of the device can lead to various injury.







There are two mounting options for LAMP-PRO lamp:

#### First type of installation:



### Second type of installation: