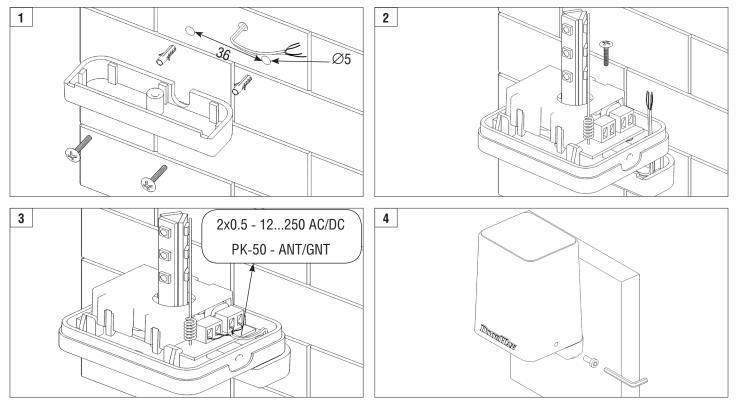

Lamp LAMP-PRO Series

**Operation and Installation Manual** 



© DoorHan, 03.2019



Signal lamp of LAMP-PRO series is designed for use as a warning device signalling about the beginning of an automatic door movement and lighting during the whole cycle of door opening or closing.

## **1. SPECIFICATIONS**

| Parameters            | Value     |
|-----------------------|-----------|
| Supply voltage        | 12250 V   |
| Power consumption     | 3 W       |
| IP Class              | 54        |
| Operating temperature | -40+50 °C |



### 2. INSTALLATION

# $\wedge$

### ATTENTION!

Attention! Improper installation or use of the device can lead to various injury.







There are two mounting options for LAMP-PRO lamp:

#### First type of installation:



### Second type of installation: