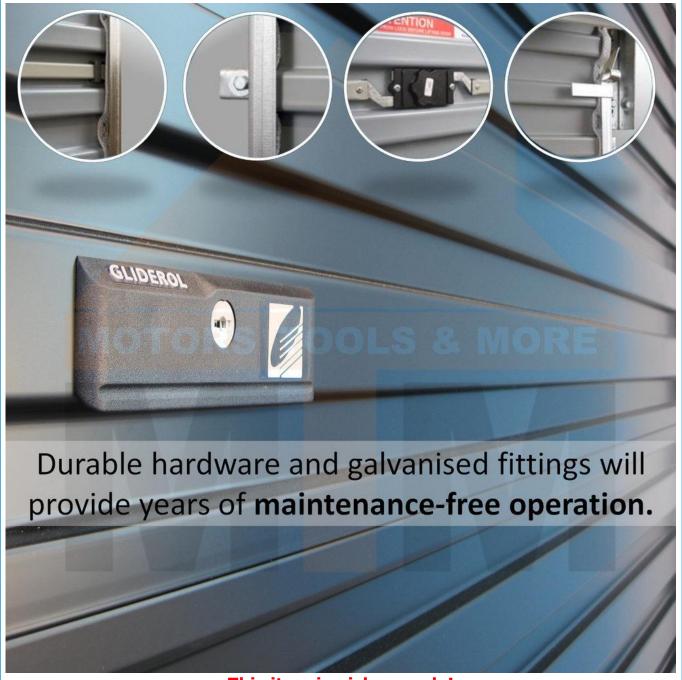

## **Roller Door Features/Specifications**

- Size: 2490mm (W) x 2400mm (H)
- Colour: Any colour\* (refer to colour chart above)
- Doors made in Australia from high quality Bluescope Colorbond Steel
  - Includes:
    - Tracks
  - Mounting Brackets
  - o Bolts and mounting kit