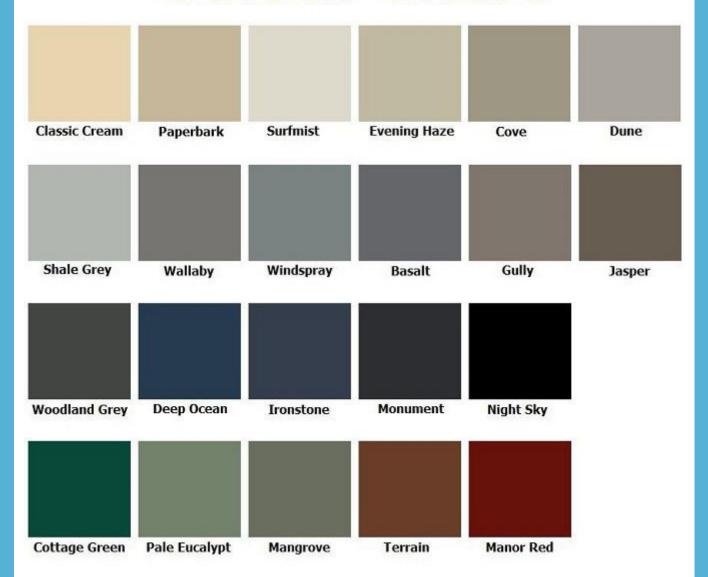

# **Colour Chart**

This is a brand new single roller garage door with motor (Supply only)

It takes approximately 2 weeks for the door to be made and ready for pick up.

## **Roller Door Features/Specifications**

- Size: 2490mm (W) x 2400mm (H)
- Colour: Any colour\* (refer to colour chart above)
- Doors made in Australia from high quality Bluescope Colorbond Steel
  - Includes:
    - Tracks
  - Mounting Brackets
  - o Bolts and mounting kit

We can install your new door for an additional cost.

Many different sizes and colours available.

\*Any colour refers to the colours provided in the colour chart and not any actual colour.

Local Pick up from our Sydney, Prestons Warehouse.