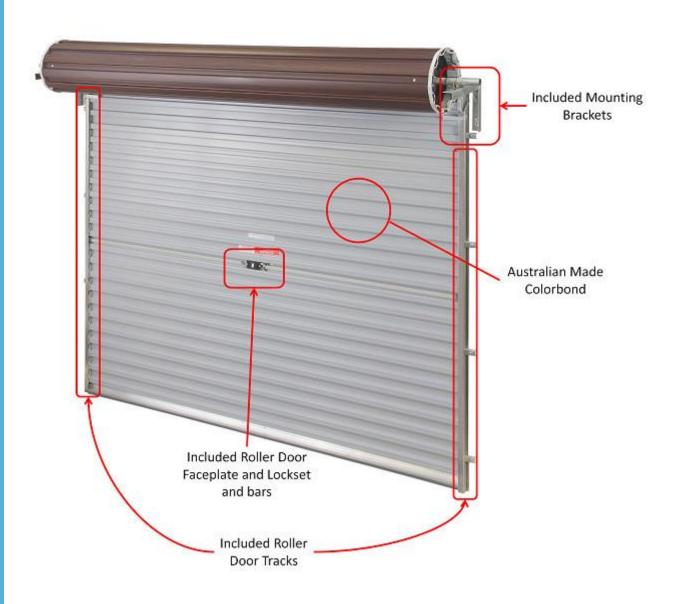

## **Roller Door Features/Specifications**

- Size: 2490mm (W) x 2400mm (H)
- Colour: Any colour\* (refer to colour chart above)
- Doors made in Australia from high quality Bluescope Colorbond Steel
  - Includes:
    - Tracks
  - Mounting Brackets
  - o Bolts and mounting kit