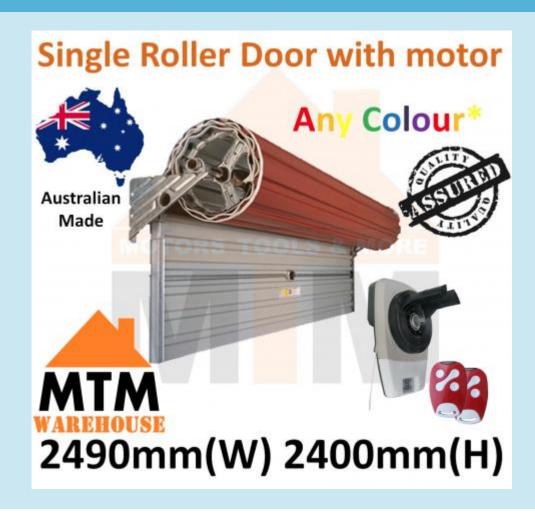

PLEASE NOTE: Doors take about 2 weeks to make

"Brand New" Single Roller Garage Door 2490mm(W) x 2400mm(H) Any Colour w/ motor

## **Roller Door Features/Specifications**

- Size: 2490mm (W) x 2400mm (H)
- Colour: Any colour\* (refer to colour chart above)
- Doors made in Australia from high quality Bluescope Colorbond Steel
  - Includes:
    - Tracks
  - Mounting Brackets
  - o Bolts and mounting kit

# **Roller Motor Features/Specifications**

- Soft Start/Stop
- Automatic Safety Reverse System
  - Automatic Courtesy LED Light
    - Electronic Power Stabiliser
    - Hopping Code Technology
- Permanent Lubricated Motor, Low Vibration and Quiet
  - Power Input: 240V AC 50~60Hz
    - Motor: 24V DC
  - Max Door Size 3m (H) × 6m(W) or up to 22m<sup>2</sup>
    - Radio Frequency: 433 Mz, Hopping Code
      - Includes:
      - o Roller Door Opener
      - 2 × Remotes (4 Button)
      - Installation Accessories