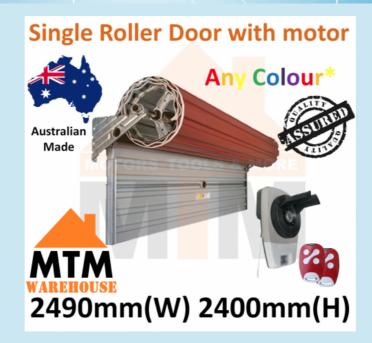

"Brand New" Single Roller Garage Door 2490mm(W) x 2400mm(H) Any Colour w/ motor

## **Colour Chart**

This is a brand new single roller garage door with motor (Supply only)

It takes approximately 2 weeks for the door to be made and ready for pick up.

- Size: 2490mm (W) x 2400mm (H)
- Colour: Any colour\* (refer to colour chart above)
- Doors made in Australia from high quality Bluescope Colorbond Steel
- Includes:
  - Tracks
  - Mounting Brackets
  - Bolts and mounting kit

## **Roller Motor Features/Specifications**

- Soft Start/Stop
- Automatic Safety Reverse System
- Automatic Courtesy LED Light
- Electronic Power Stabiliser
- Hopping Code Technology
- Permanent Lubricated Motor, Low Vibration and Quiet
- Power Input: 240V AC 50~60Hz
- Motor: 24V DC
- Max Door Size 3m (H) × 6m(W) or up to 22m<sup>2</sup>
- Radio Frequency: 433 Mz, Hopping Code
- Includes:
  - Roller Door Opener
  - 2 × Remotes (4 Button)
  - Installation Accessories