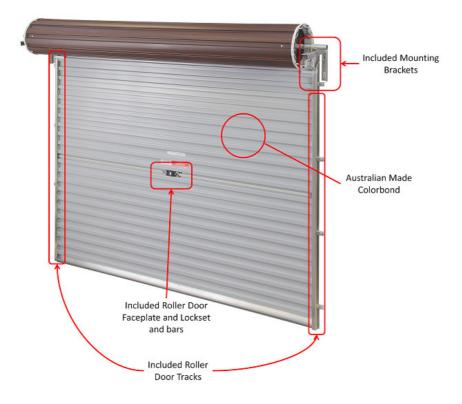

## **Colour Chart**

This is a brand new single roller garage door with motor (Supply only)

It takes approximately 2 weeks for the door to be made and ready for pick up.

- Size: 2490mm (W) x 2400mm (H)
- Colour: Any colour\* (refer to colour chart above)
- Doors made in Australia from high quality Bluescope Colorbond Steel
- Includes:
  - Tracks
  - Mounting Brackets
  - Bolts and mounting kit