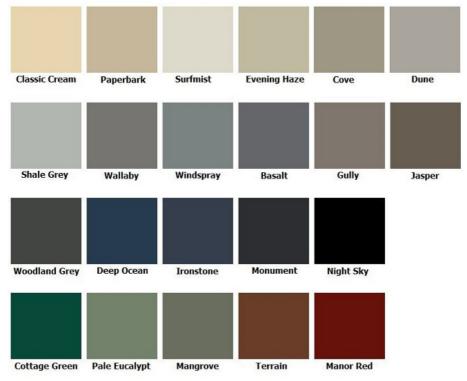

## **Colour Chart**

This is a brand new single roller garage door with motor (Supply only)

It takes approximately 2 weeks for the door to be made and ready for pick up.

- Size: 2490mm (W) x 2400mm (H)
- Colour: Any colour\* (refer to colour chart above)
- Doors made in Australia from high quality Bluescope Colorbond Steel
- Includes:
  - Tracks
  - Mounting Brackets
  - Bolts and mounting kit

\*Any colour refers to the colours provided in the colour chart and not any actual colour.

Local Pick up from our Sydney, Prestons Warehouse.