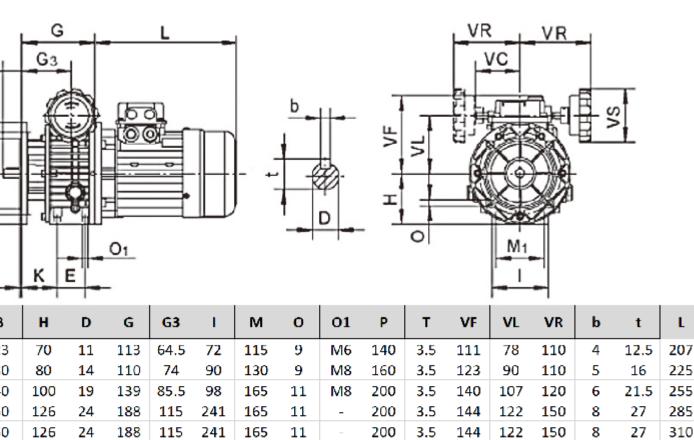

## Optional Accessories (Available on request):

- IEC Flange/Foot Mounting
  - Slide Rails
  - Industrial Gearboxes
    - Couplings
    - Pulleys
    - Chain Drives

Dimensions:

| 150 | 28 | 208 | 131 | 270 | 215 | 15 | - | 250 | 4 | 188               | 150               | 160 | 8  | 31 |  |
|-----|----|-----|-----|-----|-----|----|---|-----|---|-------------------|-------------------|-----|----|----|--|
| 150 | 28 | 208 | 131 | 270 | 215 | 15 |   | 250 | 4 | 18 <mark>8</mark> | 1 <mark>50</mark> | 160 | 8  | 31 |  |
| 200 | 38 | 244 | 131 | -   | 265 | 19 | - | 300 | 5 | -                 | 192               | 194 | 10 | 41 |  |
| 200 | 38 | 244 | 131 | -   | 265 | 19 | - | 300 | 5 | -                 | 192               | 194 | 10 | 41 |  |
|     |    |     |     |     |     |    |   |     |   |                   |                   |     |    |    |  |