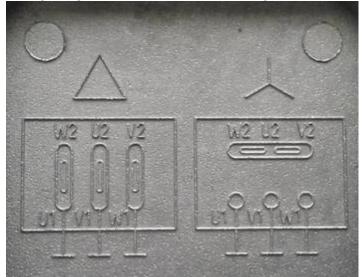

Wiring (Wiring Diagram is located on the cap of the control box):

ve both Single and Three Phase electric motors between 0.18Kw to 315Kw in 2, 4, 6 and 8 pole.

ver to PO Boxes. Please make sure you have a residential address in your details for us to send your order to.