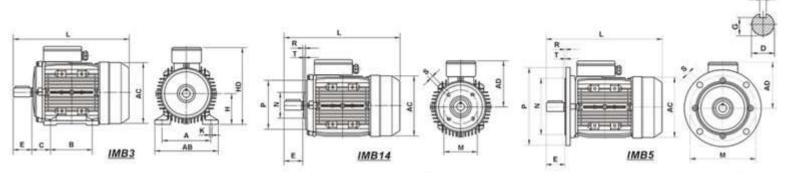

# Optional Accessories (Available on request):

- IEC Flange/Foot Mounting
  - Slide Rails
  - Industrial Gearboxes
    - Couplings
    - Pulleys
    - Chain Drives

Dimensions: (This listing is for IMB3 motor, we can provide IMB14 and IMB5 for extra charge)

| IMB3 |     |    |    |    |   |    |     |    | IMB14 |     |     |    |     | IMB5 |     |     |    |     | All dimensions in mm |     |     |     |     |
|------|-----|----|----|----|---|----|-----|----|-------|-----|-----|----|-----|------|-----|-----|----|-----|----------------------|-----|-----|-----|-----|
| А    | В   | С  | D  | Е  | F | G  | Н   | Κ  | М     | N   | Р   | S  | Т   | М    | Ν   | Р   | S  | Т   | AB                   | AC  | AD  | HD  | L   |
| 160  | 140 | 63 | 28 | 60 | 8 | 24 | 100 | 12 | 130   | 110 | 160 | M8 | 3.5 | 215  | 180 | 250 | 15 | 4.0 | 205                  | 215 | 170 | 255 | 380 |