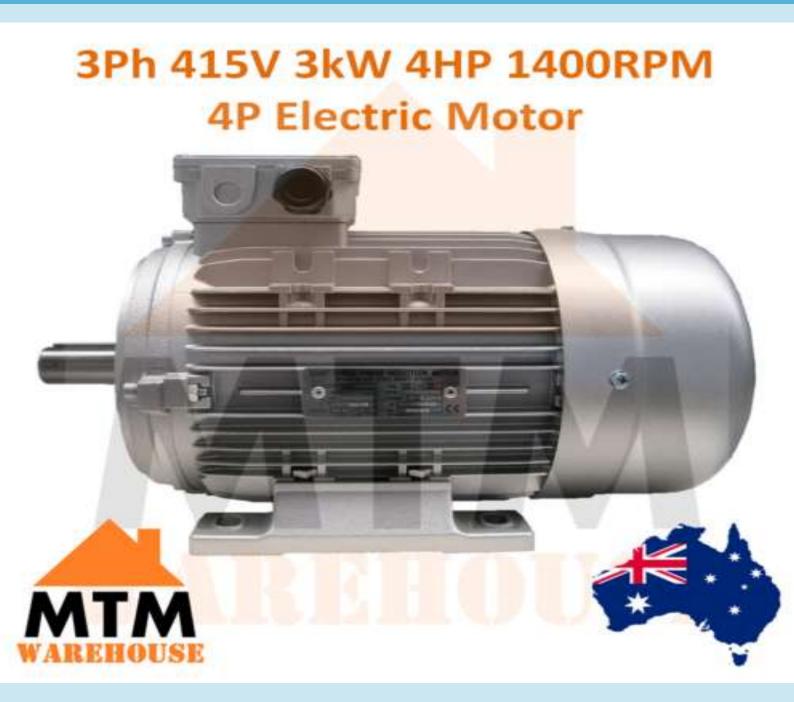

Three Phase Electric Motor 415V 3kW 4HP 1400rpm 4 Pole

# Three Phase Electric Motor 415V 3kW 4HP 1400rpm 4 Pole

Three Phase Electric Motor 415V 3kW 4HP 1400rpm 4 Pole

SAA Approved

### Specifications:

- Power: 3Kw (4HP)
- Voltage: 415V Three Phase 50Hz
  - Speed: 4 Pole (1400rpm)
    - Shaft size: 28mm
      - Weight: 30kg

#### Features:

- IEC Standard
- New 2016 model!
- Customised Silver Paint
- IP55 Protection Rating
  - Epoxy Painted
- Cast aluminium construction with top mounted terminal box
  - Class F insulation
  - IE3 High Efficiency
  - Totally Enclosed Fan Cooled
  - High quality bearings, grease packed for life
    - Low noise and vibration