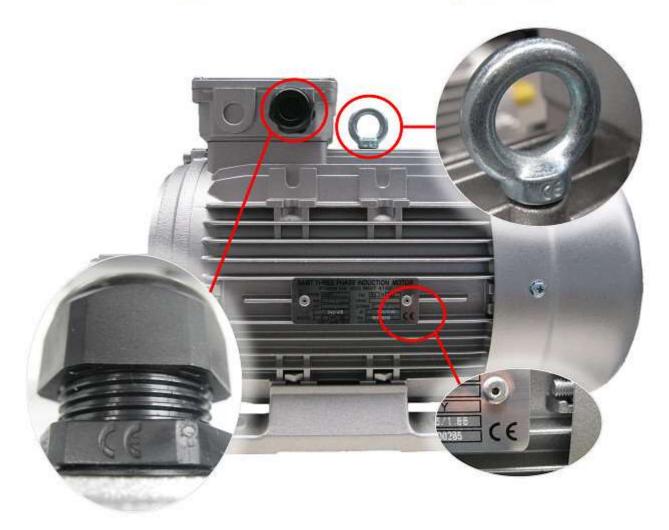

#### Features:

- IEC Standard
- New 2016 model!
- Customised Silver Paint
- IP55 Protection Rating
  - Epoxy Painted
- Cast aluminium construction with top mounted terminal box
  - Class F insulation
  - IE3 High Efficiency
  - Totally Enclosed Fan Cooled
  - High quality bearings, grease packed for life
    - Low noise and vibration

# All Components CE Approved!!