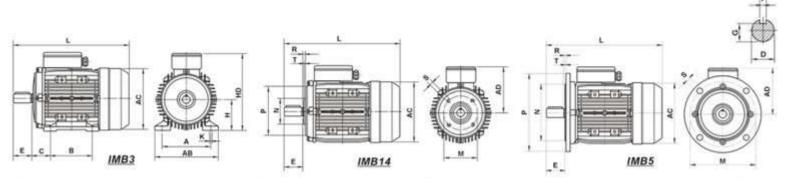

## Optional Accessories (Available on request):

- IEC Flange/Foot Mounting
  - Slide Rails
  - Industrial Gearboxes
    - Couplings
    - Pulleys
    - Chain Drives

Dimensions: (This listing is for IMB3 motor, we can provide IMB14 and IMB5 for extra charge)

| IMB3 |     |    |    |    |   |    |    |    | IMB14 |    |     |    |     | IMB5 |     |     |    |     | All dimensions in mm |     |     |     |     |
|------|-----|----|----|----|---|----|----|----|-------|----|-----|----|-----|------|-----|-----|----|-----|----------------------|-----|-----|-----|-----|
| A    | В   | С  | D  | Е  | F | G  | Н  | K  | M     | N  | P   | S  | T   | M    | N   | P   | S  | T   | AB                   | AC  | AD  | HD  | L   |
| 140  | 125 | 56 | 24 | 50 | 8 | 20 | 90 | 10 | 115   | 95 | 140 | M8 | 3.0 | 165  | 130 | 200 | 12 | 3.5 | 180                  | 185 | 145 | 235 | 360 |