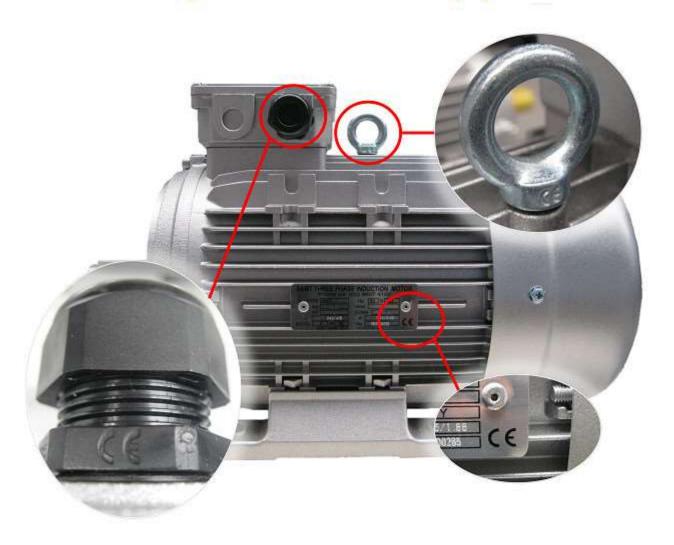

#### Features:

- IEC Standard
- New 2018 model!
- Customised Silver paint
- IP55 Protection Rating
  - Epoxy Painted
- Cast aluminium construction with top mounted terminal box
  - Class F insulation
  - IE3 High Efficiency
  - Totally Enclosed Fan Cooled
  - High quality bearings, grease packed for life
    - Low noise and vibration

# All Components CE Approved!!