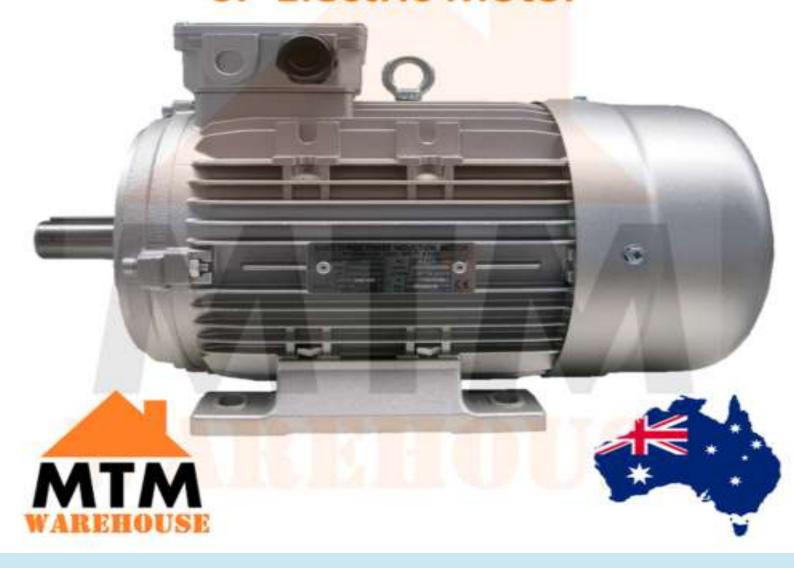

## 3Ph 415V 2.2kW 3HP 960RPM 6P Electric Motor

## Three Phase Electric Motor 415V 2.2kW 3HP 960rpm 6 Pole

Three Phase Electric Motor 415V 2.2kW 3HP 960rpm 6 Pole

## **Specifications:**

Power: 2.2Kw (3HP)

Voltage: 415V Three Phase 50Hz

• Speed: 6 Pole (960rpm)

• Shaft size: 28mm

• Weight: 33kg

#### Features:

- IEC Standard
- New 2018 model!
- Customised Silver paint
- IP55 Protection Rating
  - Epoxy Painted
- Cast aluminium construction with top mounted terminal box
  - Class F insulation
  - IE3 High Efficiency
  - Totally Enclosed Fan Cooled
  - High quality bearings, grease packed for life
    - Low noise and vibration