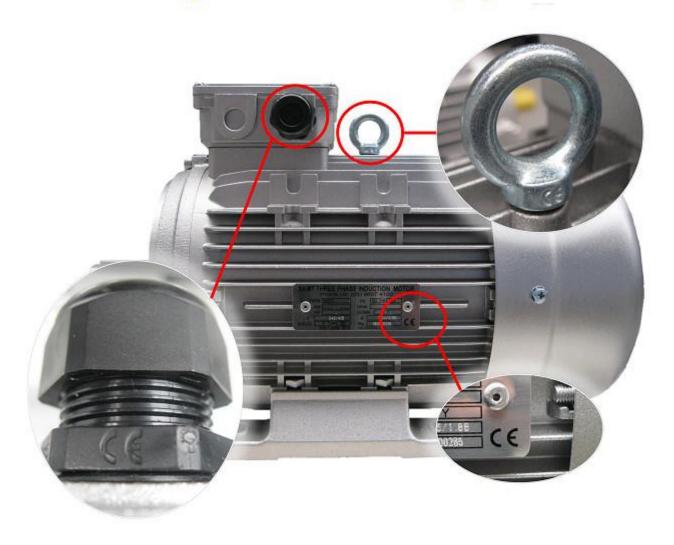

#### Features:

- IEC Standard
- New 2016 model!
- Customised Silver Paint
- IP55 Protection Rating
  - Epoxy Painted
- Cast aluminium construction with top mounted terminal box
  - Class F insulation
  - IE3 High Efficiency
  - Totally Enclosed Fan Cooled
  - High quality bearings, grease packed for life
    - Low noise and vibration

# All Components CE Approved!!