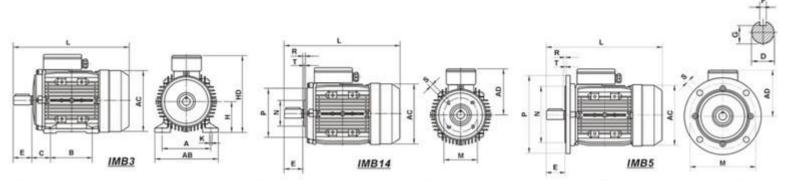

### Optional Accessories (Available on request):

- IEC Flange/Foot Mounting
  - Slide Rails
  - Industrial Gearboxes
    - Couplings
    - Pulleys
    - Chain Drives

Dimensions: (This listing is for IMB3 motor, we can provide IMB14 and IMB5 for extra charge)

| IMB3 |     |    |    |    |   |    |    |    | IMB14 |    |     |    |     | IMB5 |     |     |    |     | All dimensions in mm |     |     |     |     |
|------|-----|----|----|----|---|----|----|----|-------|----|-----|----|-----|------|-----|-----|----|-----|----------------------|-----|-----|-----|-----|
| Α    | В   | С  | D  | Е  | F | G  | Н  | K  | M     | N  | P   | S  | T   | M    | N   | P   | S  | T   | AB                   | AC  | AD  | HD  | L   |
| 140  | 125 | 56 | 24 | 50 | 8 | 20 | 90 | 10 | 115   | 95 | 140 | M8 | 3.0 | 165  | 130 | 200 | 12 | 3.5 | 180                  | 185 | 145 | 235 | 360 |