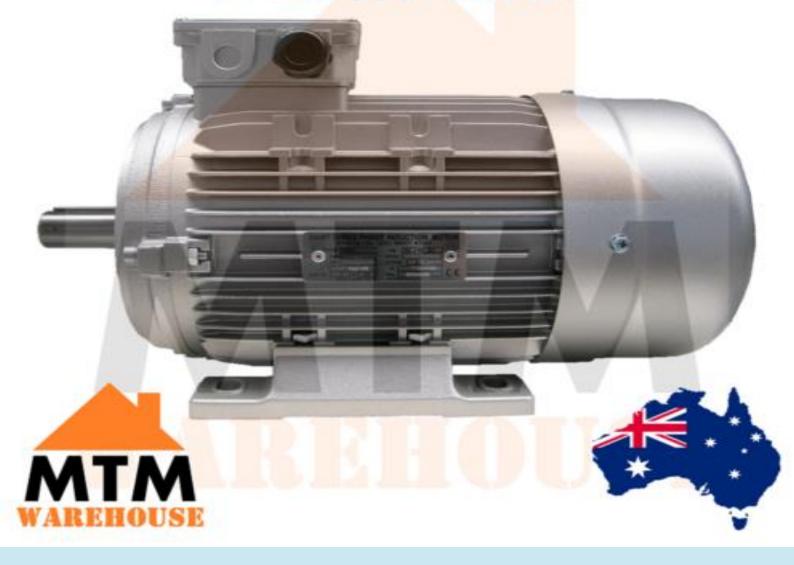

# 3Ph 415V 1.5kW 2HP 1400RPM 4P Electric Motor

## Three Phase Electric Motor 415V 1.5kW 2HP 1400rpm 4 Pole

Three Phase Electric Motor 415V 1.5kW 2HP 1400rpm 4 Pole

### **Specifications:**

Power: 1.5Kw (2HP)

Voltage: 415V Three Phase 50Hz

• Speed: 4 Pole (1400rpm)

• Shaft size: 24mm

• Weight: 18.5kg

#### Features:

- IEC Standard
- New 2016 model!
- Customised Silver Paint
- IP55 Protection Rating
  - Epoxy Painted
- Cast aluminium construction with top mounted terminal box
  - Class F insulation
  - IE3 High Efficiency
  - Totally Enclosed Fan Cooled
  - High quality bearings, grease packed for life
    - Low noise and vibration