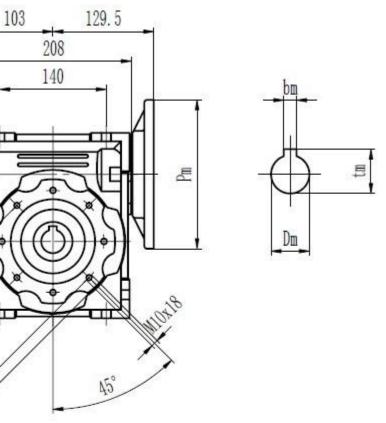

Three Phase 3kW 4HP 140rpm Electric Motor and Worm Gearbox Drive

HP 140rpm Electric Motor and Worm Gearbox Drive

(4HP)

V Three Phase 50Hz

d: 140rpm

torque: 180Nm

t size: 35mm (Hollow Output Shaft)

e: Type 90