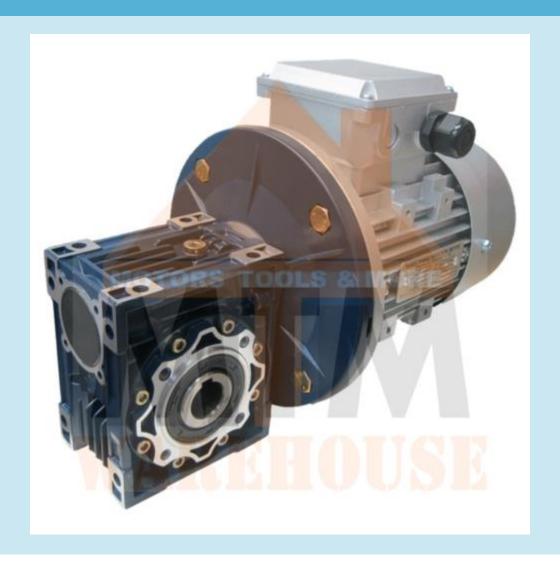

Three Phase 3kW 4HP 140rpm Electric Motor and Worm Gearbox Drive

HP 140rpm Electric Motor and Worm Gearbox Drive

(4HP)

V Three Phase 50Hz

d: 140rpm

torque: 180Nm

t size: 35mm (Hollow Output Shaft)

e: Type 90

10:1

or: 1.9 f.s.

ion Rating

ed - Silver Colour

um construction with top mounted terminal box

ation

ncy

osed Fan Cooled

bearings, grease packed for life

nd vibration

ons:

ches

;

| ives                                                  |  |
|-------------------------------------------------------|--|
| Devices<br>macy Packaging                             |  |
|                                                       |  |
| sing                                                  |  |
| ies (Available on request):                           |  |
| ges<br>ts                                             |  |
| 5                                                     |  |
|                                                       |  |
|                                                       |  |
| listing is for IMB14 motor, we can also provide IMB5) |  |
|                                                       |  |
|                                                       |  |
|                                                       |  |
|                                                       |  |
|                                                       |  |
|                                                       |  |
|                                                       |  |
|                                                       |  |
|                                                       |  |
|                                                       |  |