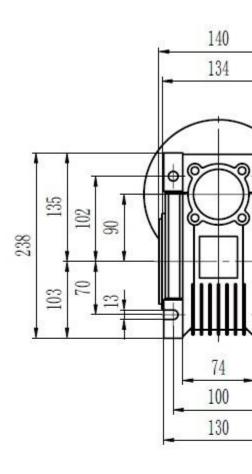

Three Phase 3kW 4HP 140rpm Electric Motor and Worm Gearbox Drive

HP 140rpm Electric Motor and Worm Gearbox Drive

(4HP)

V Three Phase 50Hz

d: 140rpm

torque: 180Nm

t size: 35mm (Hollow Output Shaft)

e: Type 90