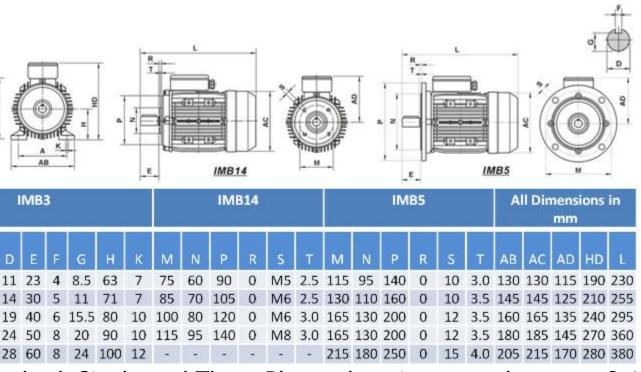

bearings, grease packed for life

nd vibration

ons:

ches

;

| ives                                                  |  |
|-------------------------------------------------------|--|
| Devices<br>macy Packaging                             |  |
|                                                       |  |
| sing                                                  |  |
| ies (Available on request):                           |  |
| ges<br>ts                                             |  |
| 5                                                     |  |
|                                                       |  |
|                                                       |  |
| listing is for IMB14 motor, we can also provide IMB5) |  |
|                                                       |  |
|                                                       |  |
|                                                       |  |
|                                                       |  |
|                                                       |  |
|                                                       |  |
|                                                       |  |
|                                                       |  |
|                                                       |  |
|                                                       |  |