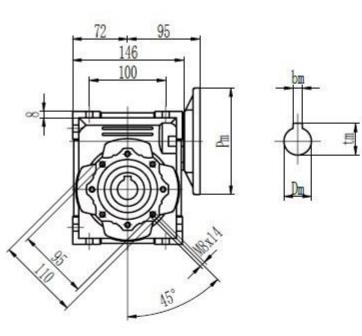

- Output flanges
- Output shafts
- Torque Arms
- Couplings
- Pulleys
- Chain Drives

nensions: (This listing is for IMB14 motor, we can also provide IMB5)

| Output |   |      |
|--------|---|------|
| D H8   | b | t    |
| 25     | 8 | 28.3 |