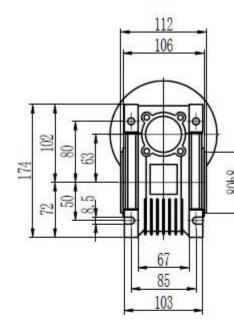

- Output flanges
- Output shafts
- Torque Arms
- Couplings
- Pulleys
- Chain Drives

nensions: (This listing is for IMB14 motor, we can also provide IMB5)

| Output |   |      |
|--------|---|------|
| D H8   | b | t    |
| 25     | 8 | 28.3 |