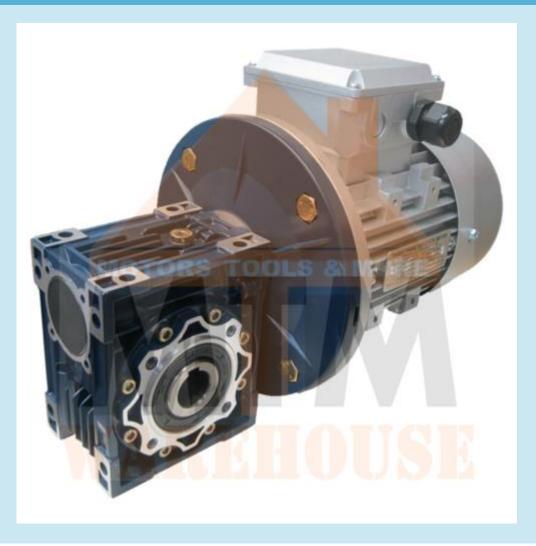

# Three Phase 0.75kW 1HP 93.3rpm Electric Motor and Worm Gearbox Drive

Three Phase 0.75kW 1HP 93.3rpm Electric Motor and Worm Gearbox Drive

ee Phase 0.75kW 1HP 93.3rpm Electric Motor and Worm Gearbox Drive

### cifications:

- Power: 0.75Kw (1HP)
- Voltage: 415V Three Phase 50Hz
- Output Speed: 93.3rpm
- Max. Output torque: 61Nm
- Output Shaft size: 25mm (Hollow Output Shaft)
- Gearbox size: Type 63
- Reduction: 30:1
- Service factor: 2.0 f.s.
- Duty: S1