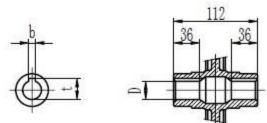

- Output flanges
- Output shafts
- Torque Arms
- Couplings
- Pulleys
- Chain Drives

nensions: (This listing is for IMB14 motor, we can also provide IMB5)

| Output |   |      |
|--------|---|------|
| D H8   | b | t    |
| 25     | 8 | 28.3 |