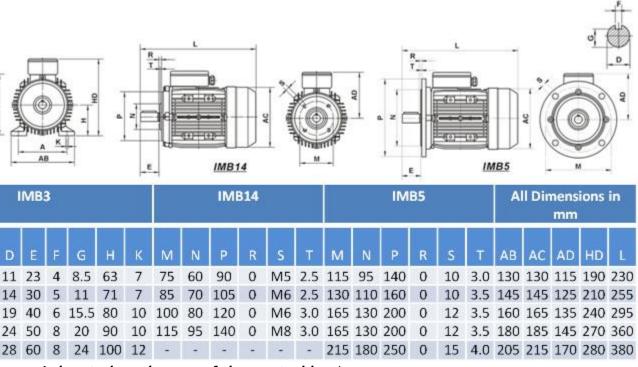

| ives                                                  |  |
|-------------------------------------------------------|--|
| Devices<br>macy Packaging<br>s                        |  |
| sing                                                  |  |
| ies (Available on request):                           |  |
| ges<br>ts                                             |  |
|                                                       |  |
| listing is for IMB14 motor, we can also provide IMB5) |  |
|                                                       |  |
|                                                       |  |
|                                                       |  |
|                                                       |  |
|                                                       |  |

| _  | 40     |       |
|----|--------|-------|
|    |        |       |
|    | Output | 2015  |
| Н8 | Ъ      | t     |
| 5  | 10     | 38. 3 |

gram is located on the cap of the control box):

Single and Three Phase electric motors between 0.18Kw to 315Kw in 2, 4, 6 and 8 pole.