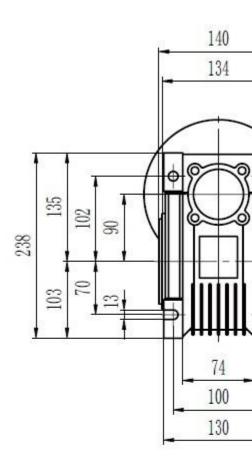

Three Phase 2.2kW 3HP 47rpm Type 90 Electric Motor & Worm Gearbox Drive i30

3HP 47rpm Electric Motor and Worm Gearbox Drive

w (3HP)

V Three Phase 50Hz

d: 47rpm

torque: 350Nm

t size: 35mm (Hollow Output Shaft)

e: Type 90

30:1

or: 1.2 f.s.

ion Rating
ed - Silver Colour
art/Capacitor Run
ium construction with top mounted terminal box
ation
acy
ased Fan Cooled
bearings, grease packed for life
and vibration

ons:

ches