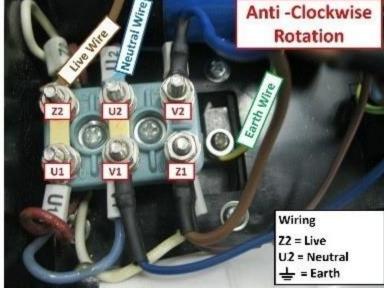

| _  | 40     |       |
|----|--------|-------|
|    |        |       |
|    | Output | 2015  |
| Н8 | Ъ      | t     |
| 5  | 10     | 38. 3 |

gram is located on the cap of the control box):

Single and Three Phase electric motors between 0.18Kw to 315Kw in 2, 4, 6 and 8 pole.