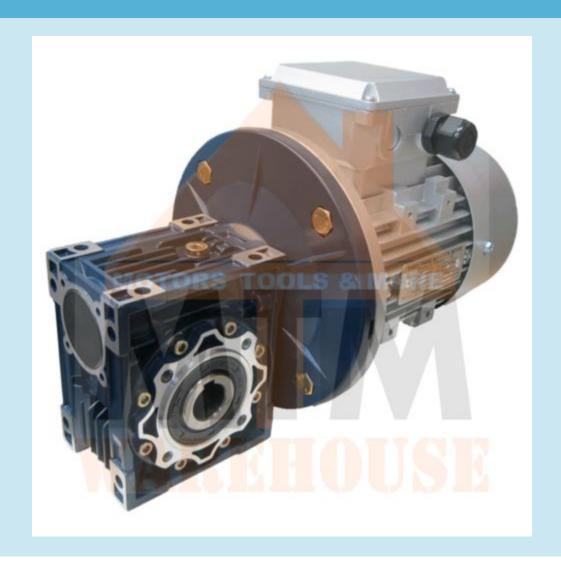

Three Phase 2.2kW 3HP 47rpm Type 90 Electric Motor & Worm Gearbox Drive i30

3HP 47rpm Electric Motor and Worm Gearbox Drive

w (3HP)

V Three Phase 50Hz

d: 47rpm

torque: 350Nm

t size: 35mm (Hollow Output Shaft)

e: Type 90

30:1

or: 1.2 f.s.

ion Rating
ed - Silver Colour
art/Capacitor Run
ium construction with top mounted terminal box
ation
acy
ased Fan Cooled
bearings, grease packed for life
and vibration

ons:

ches