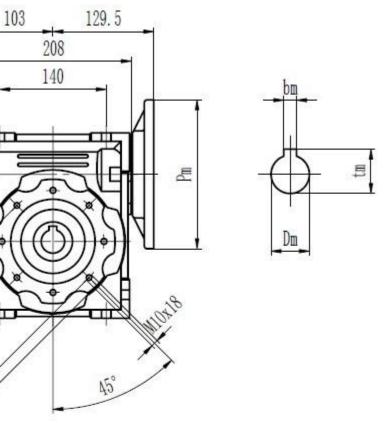

Three Phase 2.2kW 3HP 47rpm Type 90 Electric Motor & Worm Gearbox Drive i30

3HP 47rpm Electric Motor and Worm Gearbox Drive

w (3HP)

V Three Phase 50Hz

d: 47rpm

torque: 350Nm

t size: 35mm (Hollow Output Shaft)

e: Type 90

30:1

or: 1.2 f.s.

ion Rating
ed - Silver Colour
art/Capacitor Run
ium construction with top mounted terminal box
ation
acy
ased Fan Cooled
bearings, grease packed for life
and vibration

ons:

ches