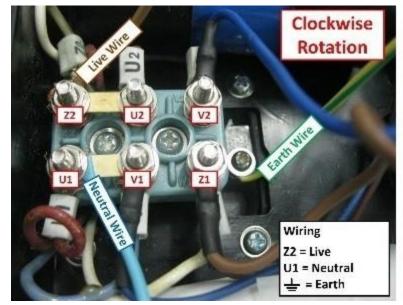

| _  | 40     |       |
|----|--------|-------|
|    |        |       |
|    | Output | 2015  |
| Н8 | Ъ      | t     |
| 5  | 10     | 38. 3 |

gram is located on the cap of the control box):

Single and Three Phase electric motors between 0.18Kw to 315Kw in 2, 4, 6 and 8 pole.