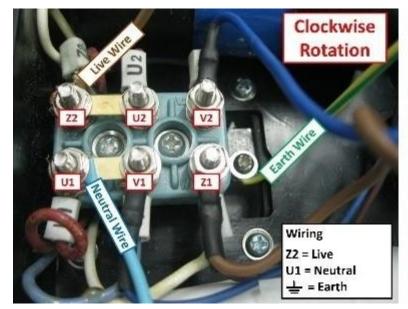

gram is located on the cap of the control box):

Single and Three Phase electric motors between 0.18Kw to 315Kw in 2, 4, 6 and 8 pole.

We do not deliver to PO Boxes. Please make sure you have a residential address in your details for us to send your order to