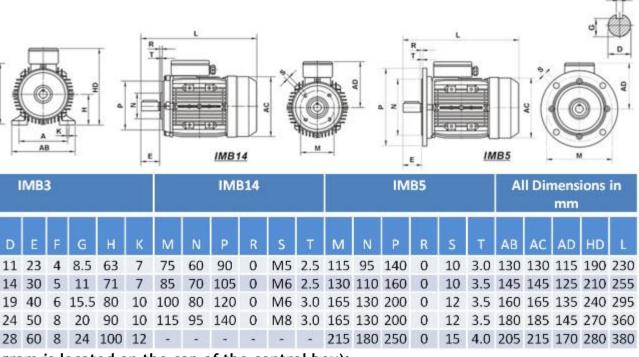

bearings, grease packed for life

nd vibration

ons:

ches

```
Devices
macy Packaging
s
sing
ies (Available on request):
ges
ts
s
listing is for IMB14 motor, we can also provide IMB5)
```

| Output |    |       |  |  |  |  |  |
|--------|----|-------|--|--|--|--|--|
| Н8     | b  | t     |  |  |  |  |  |
| 5      | 10 | 38. 3 |  |  |  |  |  |

gram is located on the cap of the control box):

Single and Three Phase electric motors between 0.18Kw to 315Kw in 2, 4, 6 and 8 pole.

We do not deliver to PO Boxes. Please make sure you have a residential address in your details for us to send your order to