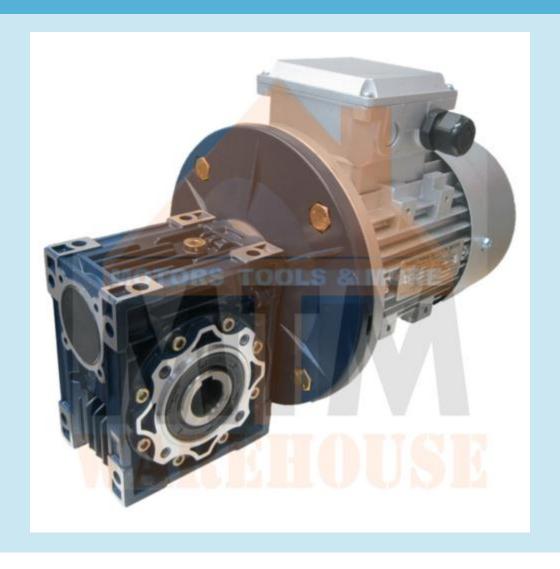

Three Phase 2.2kW 3HP 70rpm Electric Motor and Worm Gearbox Drive

<sup>7</sup> 3HP 70rpm Electric Motor and Worm Gearbox Drive

w (3HP)

V Three Phase 50Hz

d: 70rpm

torque: 240Nm

t size: 35mm (Hollow Output Shaft)

e: Type 90

10:1

or: 1.1 f.s.

ion Rating ed - Silver Colour

art/Capacitor Run

ium construction with top mounted terminal box

ation าсу

osed Fan Cooled