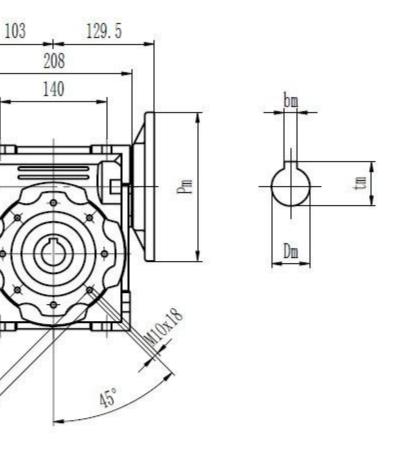

bearings, grease packed for life

nd vibration

ons:

ches

```
Devices
macy Packaging
s
sing
ies (Available on request):
ges
ts
s
listing is for IMB14 motor, we can also provide IMB5)
```

| Output |    |       |  |  |  |  |  |
|--------|----|-------|--|--|--|--|--|
| Н8     | b  | t     |  |  |  |  |  |
| 5      | 10 | 38. 3 |  |  |  |  |  |