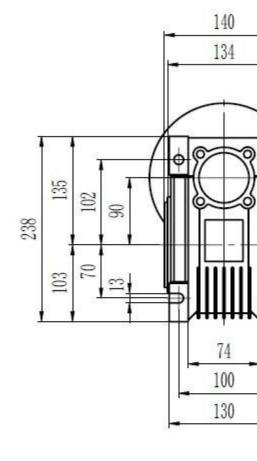

bearings, grease packed for life

nd vibration

ons:

ches

```
Devices
macy Packaging
s
sing
ies (Available on request):
ges
ts
s
listing is for IMB14 motor, we can also provide IMB5)
```

| Output |    |       |  |  |  |  |  |
|--------|----|-------|--|--|--|--|--|
| Н8     | b  | t     |  |  |  |  |  |
| 5      | 10 | 38. 3 |  |  |  |  |  |