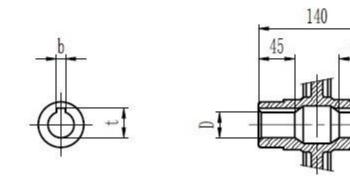

Three Phase 2.2kW 3HP 70rpm Electric Motor and Worm Gearbox Drive

<sup>7</sup> 3HP 70rpm Electric Motor and Worm Gearbox Drive

w (3HP)

V Three Phase 50Hz

d: 70rpm

torque: 240Nm

t size: 35mm (Hollow Output Shaft)

bearings, grease packed for life

nd vibration

ons:

ches

```
Devices
macy Packaging
s
sing
ies (Available on request):
ges
ts
s
listing is for IMB14 motor, we can also provide IMB5)
```

| Output |    |       |  |  |  |  |  |
|--------|----|-------|--|--|--|--|--|
| Н8     | b  | t     |  |  |  |  |  |
| 5      | 10 | 38. 3 |  |  |  |  |  |