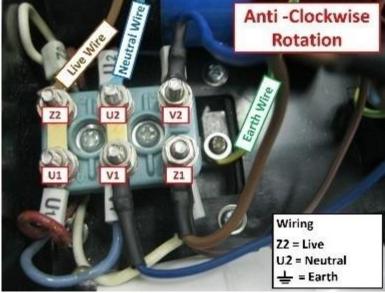

gram is located on the cap of the control box):

Single and Three Phase electric motors between 0.18Kw to 315Kw in 2, 4, 6 and 8 pole.

We do not deliver to PO Boxes. Please make sure you have a residential address in your details for us to send your order to