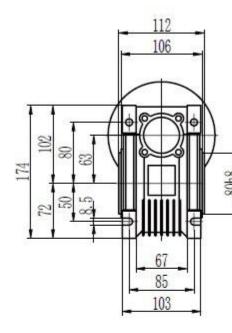

# ional Accessories (Available on request):

- Output flanges
- Output shafts
- Torque Arms
- Couplings
- Pulleys
- Chain Drives

nensions: (This listing is for IMB14 motor, we can also provide IMB5)

|      | Output |       |
|------|--------|-------|
| D H8 | b      | t     |
| 25   | 8      | 28. 3 |