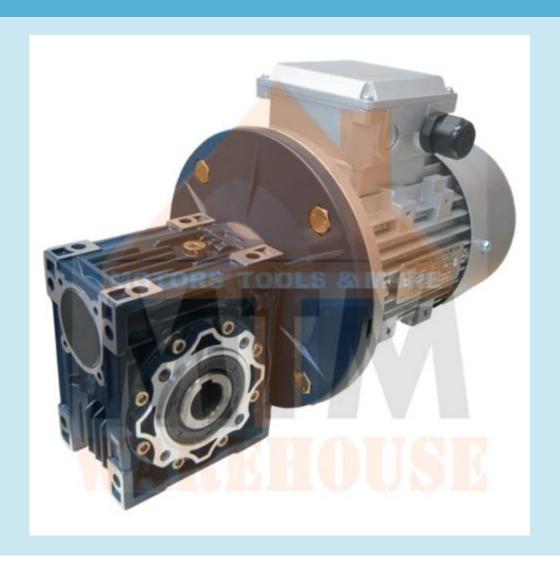

Three Phase 0.37kW 0.5HP 35rpm Electric Motor and Worm Gearbox Drive

ee Phase 0.37kW 0.5HP 35rpm Electric Motor and Worm Gearbox Drive

### cifications:

Power: 0.37Kw (0.5HP)

Voltage: 415V Three Phase 50Hz

Output Speed: 35rpm

Max. Output torque: 72Nm

Output Shaft size: 25mm (Hollow Output Shaft)

Gearbox size: Type 63

Reduction: 40:1

Service factor: 2.0 f.s.

Duty: S1

tures:

- IEC Standard
- IP55 Protection Rating
- Epoxy Painted Silver Colour
- Cast Aluminium construction with top mounted terminal box
- Class F insulation
- High Efficiency
- Totally Enclosed Fan Cooled
- High quality bearings, grease packed for life
- Low noise and vibration