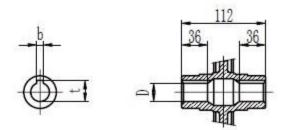

# ional Accessories (Available on request):

- Output flanges
- Output shafts
- Torque Arms
- Couplings
- Pulleys
- Chain Drives

nensions: (This listing is for IMB14 motor, we can also provide IMB5)

|      | Output |       |
|------|--------|-------|
| D H8 | b      | t     |
| 25   | 8      | 28. 3 |