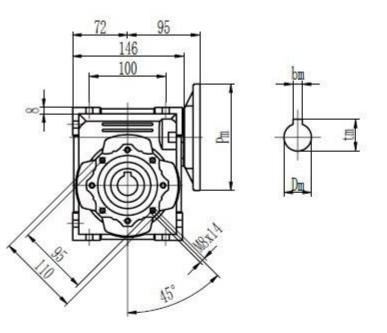

# ional Accessories (Available on request):

- Output flanges
- Output shafts
- Torque Arms
- Couplings
- Pulleys
- Chain Drives

nensions: (This listing is for IMB14 motor, we can also provide IMB5)

|      | Output |       |
|------|--------|-------|
| D H8 | b      | t     |
| 25   | 8      | 28. 3 |