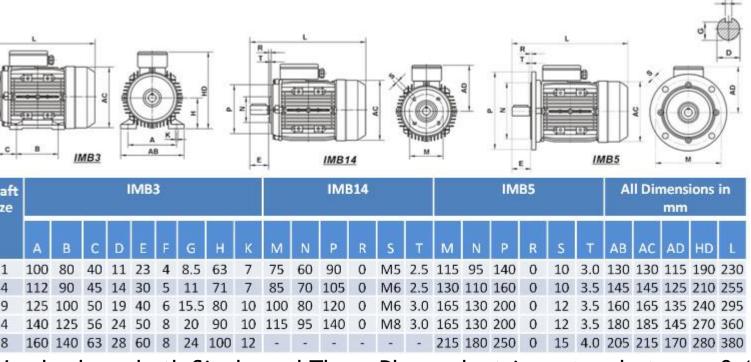

# ional Accessories (Available on request):

- Output flanges
- Output shafts
- Torque Arms
- Couplings
- Pulleys
- Chain Drives

nensions: (This listing is for IMB14 motor, we can also provide IMB5)

|      | Output |       |
|------|--------|-------|
| D H8 | b      | t     |
| 25   | 8      | 28. 3 |