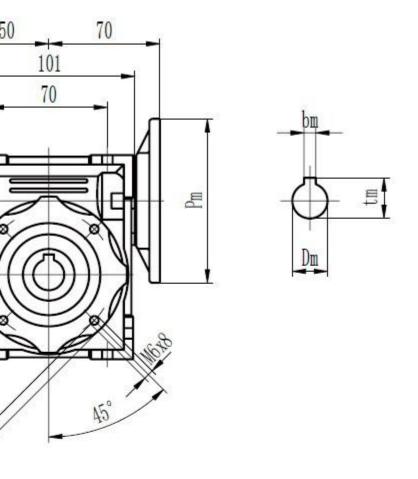

Three Phase 0.55kW 0.75HP 280rpm Electric Motor and Worm Gearbox Drive

0.75HP 280rpm Electric Motor and Worm Gearbox Drive

v (0.75HP)

Three Phase 50Hz

: 280rpm

orque: 17Nm

size: 18mm (Hollow Output Shaft)

Type 40