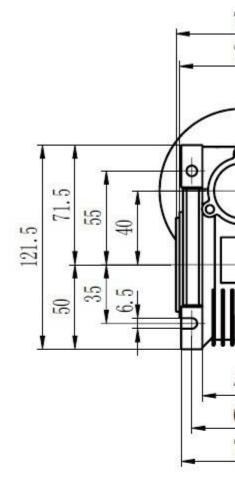

Three Phase 0.55kW 0.75HP 280rpm Electric Motor and Worm Gearbox Drive

0.75HP 280rpm Electric Motor and Worm Gearbox Drive

v (0.75HP)

Three Phase 50Hz

: 280rpm

orque: 17Nm

size: 18mm (Hollow Output Shaft)

Type 40