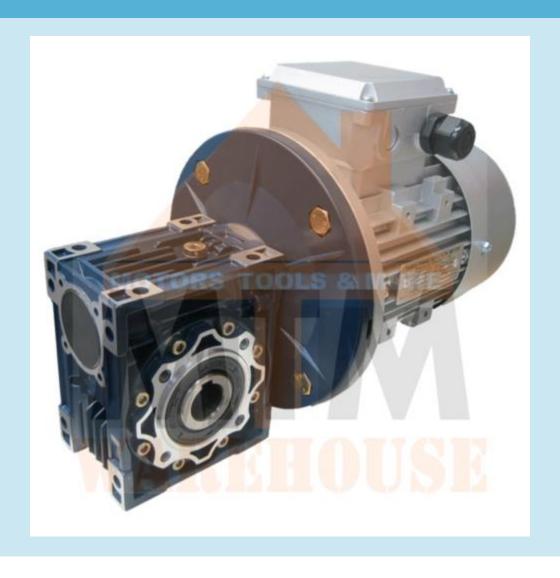

Three Phase 0.55kW 0.75HP 280rpm Electric Motor and Worm Gearbox Drive

0.75HP 280rpm Electric Motor and Worm Gearbox Drive

v (0.75HP)

Three Phase 50Hz

: 280rpm

orque: 17Nm

size: 18mm (Hollow Output Shaft)

Type 40