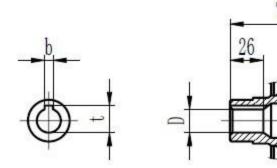

| Output |   |      |  |  |
|--------|---|------|--|--|
| [8     | b | t    |  |  |
| ×      | 6 | 20.8 |  |  |

both Single and Three Phase electric motors between 0.18Kw to 315Kw in pole.

We do not deliver to PO Boxes. Please make sure you have a residential address in your details for us to send your order to