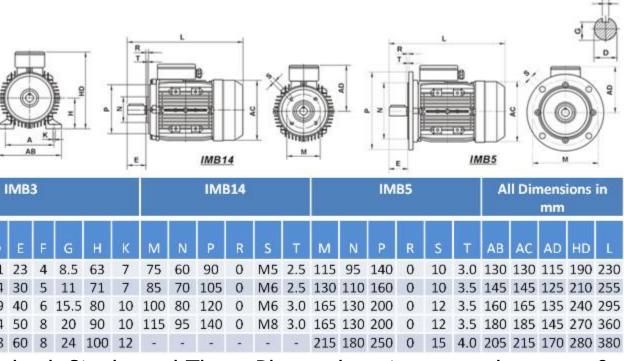

1

: 1.8 f.s.

n Rating
I - Silver Colour
In construction with top mounted terminal boxition
It is a second second

vibration

nes

| es                                                  |  |
|-----------------------------------------------------|--|
| evices<br>acy Packaging                             |  |
| ng                                                  |  |
| s (Available on request):                           |  |
| S                                                   |  |
|                                                     |  |
|                                                     |  |
| sting is for IMB14 motor, we can also provide IMB5) |  |
|                                                     |  |
|                                                     |  |
|                                                     |  |
|                                                     |  |
|                                                     |  |
|                                                     |  |
|                                                     |  |
|                                                     |  |
|                                                     |  |
|                                                     |  |
|                                                     |  |
|                                                     |  |
|                                                     |  |