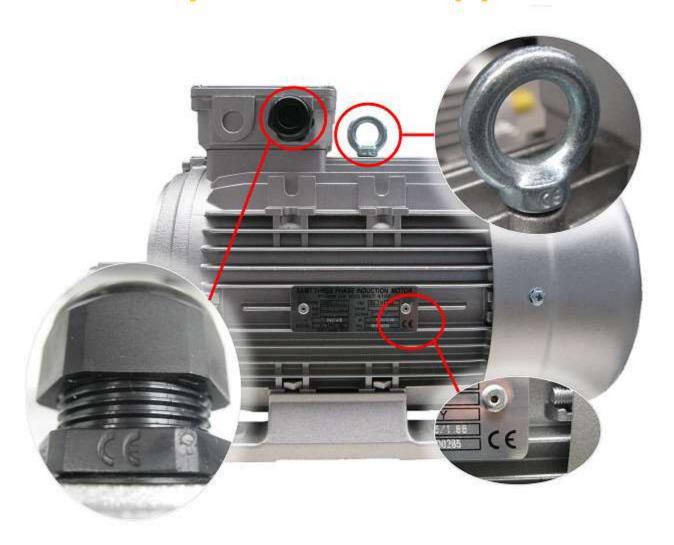

## 3Ph 415V 1.5kW 2HP 905RPM 6P Electric Motor



#### Three Phase Electric Motor 415V 1.5kW 2HP 940rpm 6 Pole

Three Phase Electric Motor 415V 1.5kW 2HP 940rpm 6 Pole

#### **SAA Approved**

### **Specifications:**

Power: 1.5Kw (2HP)

Voltage: 415V Three Phase 50Hz

• Speed: 6 Pole (940rpm)

Shaft size: 28mmWeight: 22kg

#### Features:

- IEC Standard
- New 2018 model!
- Customised Silver Paint
- IP55 Protection Rating
- Epoxy Painted
- Cast aluminium construction with top mounted terminal box
- Class F insulation
- IE3 High Efficiency
- Totally Enclosed Fan Cooled
- High quality bearings, grease packed for life
- Low noise and vibration

# All Components CE Approved!!



## **Suitable Applications:**

- Hoists / Winches
- Compressors
- Conveyor Drives
- Pump Drives
- Automation Devices
- Food / Pharmacy Packaging
- Pulley drives
- Fans
- Food Processing

## Optional Accessories (Available on request):

- IEC Flange/Foot Mounting
- Slide Rails
- Industrial Gearboxes
- Couplings
- Pulleys
- Chain Drives

## Dimensions: (This listing is for IMB3 motor, we can provide IMB14 and IMB5 for extra charge)



| IMB3 |     |    |    |    |   |    |    |    | IMB14 |    |     |    |     | IMB5 |     |     |    |     | All dimensions in mm |     |     |     |     |
|------|-----|----|----|----|---|----|----|----|-------|----|-----|----|-----|------|-----|-----|----|-----|----------------------|-----|-----|-----|-----|
| A    | В   | С  | D  | Е  | F | G  | Н  | K  |