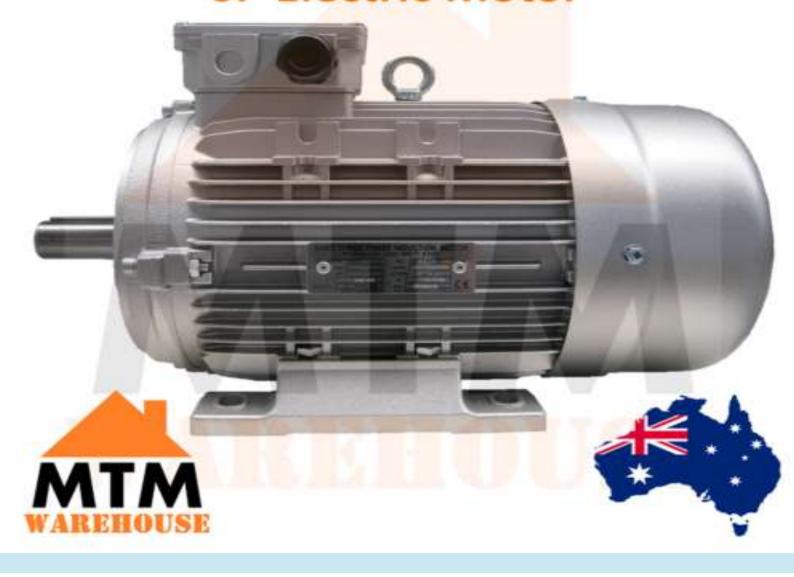

## 3Ph 415V 1.5kW 2HP 905RPM 6P Electric Motor

#### Three Phase Electric Motor 415V 1.5kW 2HP 940rpm 6 Pole

Three Phase Electric Motor 415V 1.5kW 2HP 940rpm 6 Pole

### **Specifications:**

Power: 1.5Kw (2HP)

Voltage: 415V Three Phase 50Hz

• Speed: 6 Pole (940rpm)

Shaft size: 28mmWeight: 22kg

#### Features:

- IEC Standard
- New 2018 model!
- Customised Silver Paint
- IP55 Protection Rating
- Epoxy Painted
- Cast aluminium construction with top mounted terminal box
- Class F insulation
- IE3 High Efficiency
- Totally Enclosed Fan Cooled
- High quality bearings, grease packed for life
- Low noise and vibration