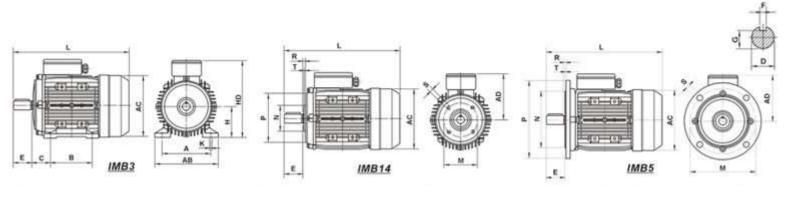

## Dimensions: (This listing is for IMB3 motor, we can provide IMB14 and IMB5 for extra charge)

| IMB3 |     |    |    |    |   |    |    |    | IMB14 |    |     |    |     | IMB5 |     |     |    |     | All dimensions in mm |     |     |     |     |
|------|-----|----|----|----|---|----|----|----|-------|----|-----|----|-----|------|-----|-----|----|-----|----------------------|-----|-----|-----|-----|
| A    | В   | С  | D  | Е  | F | G  | Н  | K  | M     | N  | P   | S  | T   | M    | N   | P   | S  | T   | AB                   | AC  | AD  | HD  | L   |
| 140  | 125 | 56 | 24 | 50 | 8 | 20 | 90 | 10 | 115   | 95 | 140 | M8 | 3.0 | 165  | 130 | 200 | 12 | 3.5 | 180                  | 185 | 145 | 235 | 360 |