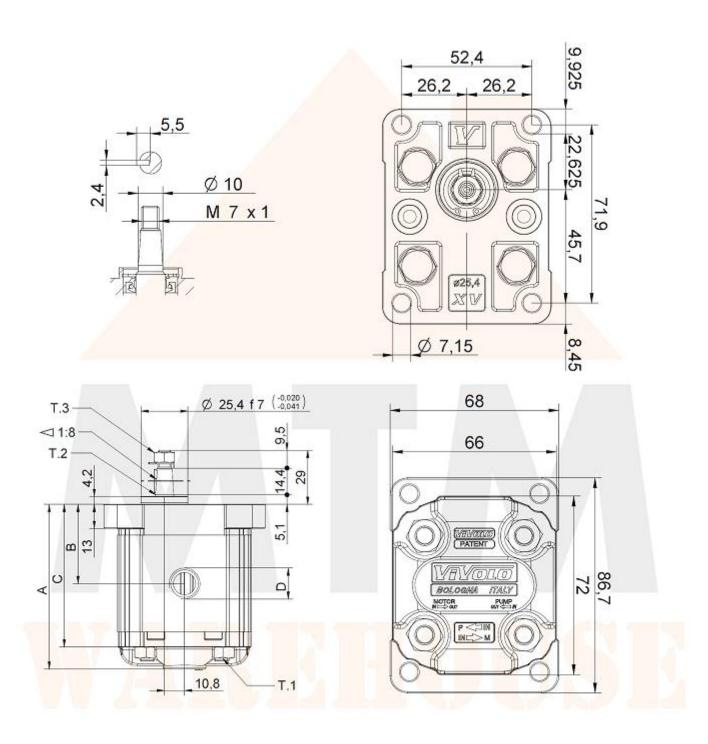

| Dimensions table |        |       |      |       |           |           |
|------------------|--------|-------|------|-------|-----------|-----------|
| TYPE             | Weight | Α     | В    | С     | D         | D         |
|                  | kg     | mm    | mm   | mm    | IN        | OUT       |
| XV-1P/0.9        | 0,950  | 78,1  | 37,3 | 66,1  | 3/8" BSPP | 3/8" BSPP |
| XV-1P/1.2        | 0,970  | 79,0  | 37,8 | 67,0  | 3/8" BSPP | 3/8" BSPP |
| XV-1P/1.7        | 1,010  | 80,5  | 38,5 | 68,5  | 3/8" BSPP | 3/8" BSPP |
| XV-1P/2.2        | 1,030  | 82,5  | 39,5 | 70,5  | 3/8" BSPP | 3/8" BSPP |
| XV-1P/2.6        | 1,060  | 84,5  | 40,5 | 72,5  | 3/8" BSPP | 3/8" BSPP |
| XV-1P/3.2        | 1,090  | 86,5  | 41,5 | 74,5  | 3/8" BSPP | 3/8" BSPP |
| XV-1P/3.8        | 1,120  | 88,5  | 42,5 | 76,5  | 3/8" BSPP | 3/8" BSPP |
| XV-1P/4.3        | 1,170  | 90,5  | 43,5 | 78,5  | 3/8" BSPP | 3/8" BSPP |
| XV-1P/4.9        | 1,200  | 93,5  | 45,0 | 81,5  | 3/8" BSPP | 3/8" BSPP |
| XV-1P/5.9        | 1,260  | 97,0  | 46,8 | 85,0  | 3/8" BSPP | 3/8" BSPP |
| XV-1P/6.5        | 1,300  | 98,5  | 48,0 | 86,5  | 3/8" BSPP | 3/8" BSPP |
| XV-1P/7.8        | 1,360  | 103,5 | 50,0 | 91,5  | 3/8" BSPP | 3/8" BSPP |
| XV-1P/9.8        | 1,500  | 112,5 | 54,5 | 100,5 | 3/8" BSPP | 3/8" BSPP |

ions of flanges, shafts and rotation are available. Please contact us for further enquiries and information.

ons:

tions of flanges

- Ø30 Standard
- Ø32 BH Body-Shaped;
- Ø32 HY Body-Shaped;
- Ø32 BH Standard German Body-Shaped;
- Ø50.8 SAE AA

tions of shafts

- Parallel with key;
- Milled shank;
- Splined

We do not deliver to PO Boxes. Please make sure you have a residential address in your details for us to send your order to

Local Pick up from our Sydney, Prestons Warehouse available.