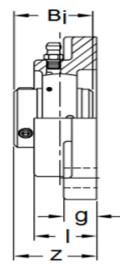

| Stainless Steel F200 Series Flanged Units |            |    |                         |         |       |       |         |       |         |        |       |       |
|-------------------------------------------|------------|----|-------------------------|---------|-------|-------|---------|-------|---------|--------|-------|-------|
| Bearing Unit No.                          | Shaft Dia. |    | Dimensions (in. and mm) |         |       |       |         |       |         |        |       | Bolt  |
|                                           | d          |    |                         |         |       |       |         |       |         |        |       | in or |
|                                           | In.        | mm | а                       | е       | i     | g     | 1       | S     | z       | Bi     | n     | mm    |
| SS-UC-SS-F201                             |            | 12 | 86                      | 64      | 15    | 12    | 25.5    | 12    | 33.3    | 31     | 12.7  | M10   |
| SS-UC-SS-F201-08                          | 1/2        |    | 3-3/8                   | 2-33/64 | 19/32 | 15/32 | 1       | 15/32 | 1-5/16  | 1.2205 | 0.500 | 3/8   |
| SS-UC-SS-F202                             |            | 15 | 86                      | 64      | 15    | 12    | 25.5    | 12    | 33.3    | 31     | 12.7  | M10   |
| SS-UC-SS-F202-10                          | 5/8        |    | 3-3/8                   | 2-33/64 | 19/32 | 15/32 | 1       | 15/32 | 1-5/16  | 1.2205 | 0.500 | 3/8   |
| SS-UC-SS-F203                             |            | 17 | 86                      | 64      | 15    | 12    | 25.5    | 12    | 33.3    | 31     | 12.7  | M10   |
| SS-UC-SS-F204                             |            | 20 | 86                      | 64      | 15    | 12    | 25.5    | 12    | 33.3    | 31     | 12.7  | M10   |
| SS-UC-SS-F204-12                          | 3/4        |    | 3-3/8                   | 2-33/64 | 19/32 | 15/32 | 1       | 15/32 | 1-5/16  | 1.2205 | 0.500 | 3/8   |
| SS-UC-SS-F205                             |            | 25 | 95                      | 70      | 16    | 14    | 27      | 12    | 35.8    | 34.1   | 14.3  | M10   |
| SS-UC-SS-F205-16                          | 1          |    | 3-3/4                   | 2-3/4   | 5/8   | 35/64 | 1-1/16  | 15/32 | 1-13/32 | 1.3386 | 0.563 | 3/8   |
| SS-UC-SS-F206                             |            | 30 | 108                     | 83      | 18    | 14    | 31      | 12    | 40.2    | 38.1   | 15.9  | M10   |
| SS-UC-SS-F206-20                          | 1-1/4      |    | 4-1/4                   | 3-17/64 | 45/64 | 35/64 | 1-7/32  | 15/32 | 1-19/32 | 1.5    | 0.626 | 3/8   |
| SS-UC-SS-F207                             |            | 35 | 117                     | 92      | 19    | 16    | 34      | 14    | 44.4    | 42.9   | 17.5  | M12   |
| SS-UC-SS-F207-20                          | 1-1/4      |    | 4-39/64                 | 3-5/8   | 3/4   | 5/8   | 1-11/32 | 35/64 | 1-3/4   | 1.689  | 0.689 | 7/16  |
| SS-UC-SS-F207-22                          | 1-3/8      |    | 4-39/64                 | 3-5/8   | 3/4   | 5/8   | 1-11/32 | 35/64 | 1-3/4   | 1.689  | 0.689 | 7/16  |
| SS-UC-SS-F207-23                          | 1-7/16     |    | 4-39/64                 | 3-5/8   | 3/4   | 5/8   | 1-11/32 | 35/64 | 1-3/4   | 1.689  | 0.689 | 7/16  |
| SS-UC-SS-F208                             |            | 40 | 130                     | 102     | 21    | 16    | 36      | 16    | 51.2    | 49.2   | 19    | M14   |
| SS-UC-SS-F208-24                          | 1-1/2      |    | 5-1/8                   | 4-1/64  | 53/64 | 5/8   | 1-13/32 | 5/8   | 2-1/32  | 1.937  | 0.748 | 1/2   |
| SS-UC-SS-F209                             |            | 45 | 137                     | 105     | 22    | 18    | 38      | 16    | 52.2    | 49.2   | 19    | M14   |
| SS-UC-SS-F209-26                          | 1-5/8      |    | 5-13/32                 | 4-9/64  | 55/64 | 23/32 | 1-1/2   | 5/8   | 2-1/16  | 1.937  | 0.748 | 1/2   |
| SS-UC-SS-F209-28                          | 1-3/4      |    | 5-13/32                 | 4-9/64  | 55/64 | 23/32 | 1-1/2   | 5/8   | 2-1/16  | 1.937  | 0.748 | 1/2   |
| SS-UC-SS-F210                             |            | 50 | 143                     | 111     | 22    | 18    | 40      | 16    | 54.6    | 51.6   | 19    | M14   |
| SS-UC-SS-F210-32                          | 2          |    | 5-5/8                   | 4-3/8   | 55/64 | 23/32 | 1-9/16  | 5/8   | 2-5/32  | 2.0315 | 0.748 | 1/2   |