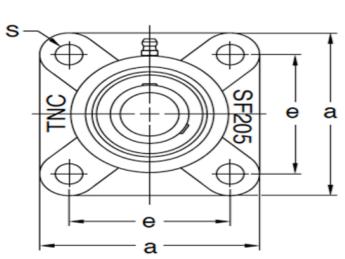

| Stainless Steel F200 Series Flanged Units |            |    |                         |         |       |       |         |       |         |        |       |       |
|-------------------------------------------|------------|----|-------------------------|---------|-------|-------|---------|-------|---------|--------|-------|-------|
| Bearing Unit No.                          | Shaft Dia. |    | Dimensions (in. and mm) |         |       |       |         |       |         |        |       | Bolt  |
|                                           | d          |    |                         |         |       |       |         |       |         |        |       | in or |
|                                           | In.        | mm | а                       | е       | i     | g     | 1       | S     | z       | Bi     | n     | mm    |
| SS-UC-SS-F201                             |            | 12 | 86                      | 64      | 15    | 12    | 25.5    | 12    | 33.3    | 31     | 12.7  | M10   |
| SS-UC-SS-F201-08                          | 1/2        |    | 3-3/8                   | 2-33/64 | 19/32 | 15/32 | 1       | 15/32 | 1-5/16  | 1.2205 | 0.500 | 3/8   |
| SS-UC-SS-F202                             |            | 15 | 86                      | 64      | 15    | 12    | 25.5    | 12    | 33.3    | 31     | 12.7  | M10   |
| SS-UC-SS-F202-10                          | 5/8        |    | 3-3/8                   | 2-33/64 | 19/32 | 15/32 | 1       | 15/32 | 1-5/16  | 1.2205 | 0.500 | 3/8   |
| SS-UC-SS-F203                             |            | 17 | 86                      | 64      | 15    | 12    | 25.5    | 12    | 33.3    | 31     | 12.7  | M10   |
| SS-UC-SS-F204                             |            | 20 | 86                      | 64      | 15    | 12    | 25.5    | 12    | 33.3    | 31     | 12.7  | M10   |
| SS-UC-SS-F204-12                          | 3/4        |    | 3-3/8                   | 2-33/64 | 19/32 | 15/32 | 1       | 15/32 | 1-5/16  | 1.2205 | 0.500 | 3/8   |
| SS-UC-SS-F205                             |            | 25 | 95                      | 70      | 16    | 14    | 27      | 12    | 35.8    | 34.1   | 14.3  | M10   |
| SS-UC-SS-F205-16                          | 1          |    | 3-3/4                   | 2-3/4   | 5/8   | 35/64 | 1-1/16  | 15/32 | 1-13/32 | 1.3386 | 0.563 | 3/8   |
| SS-UC-SS-F206                             |            | 30 | 108                     | 83      | 18    | 14    | 31      | 12    | 40.2    | 38.1   | 15.9  | M10   |
| SS-UC-SS-F206-20                          | 1-1/4      |    | 4-1/4                   | 3-17/64 | 45/64 | 35/64 | 1-7/32  | 15/32 | 1-19/32 | 1.5    | 0.626 | 3/8   |
| SS-UC-SS-F207                             |            | 35 | 117                     | 92      | 19    | 16    | 34      | 14    | 44.4    | 42.9   | 17.5  | M12   |
| SS-UC-SS-F207-20                          | 1-1/4      |    | 4-39/64                 | 3-5/8   | 3/4   | 5/8   | 1-11/32 | 35/64 | 1-3/4   | 1.689  | 0.689 | 7/16  |
| SS-UC-SS-F207-22                          | 1-3/8      |    | 4-39/64                 | 3-5/8   | 3/4   | 5/8   | 1-11/32 | 35/64 | 1-3/4   | 1.689  | 0.689 | 7/16  |
| SS-UC-SS-F207-23                          | 1-7/16     |    | 4-39/64                 | 3-5/8   | 3/4   | 5/8   | 1-11/32 | 35/64 | 1-3/4   | 1.689  | 0.689 | 7/16  |
| SS-UC-SS-F208                             |            | 40 | 130                     | 102     | 21    | 16    | 36      | 16    | 51.2    | 49.2   | 19    | M14   |
| SS-UC-SS-F208-24                          | 1-1/2      |    | 5-1/8                   | 4-1/64  | 53/64 | 5/8   | 1-13/32 | 5/8   | 2-1/32  | 1.937  | 0.748 | 1/2   |
| SS-UC-SS-F209                             |            | 45 | 137                     | 105     | 22    | 18    | 38      | 16    | 52.2    | 49.2   | 19    | M14   |
| SS-UC-SS-F209-26                          | 1-5/8      |    | 5-13/32                 | 4-9/64  | 55/64 | 23/32 | 1-1/2   | 5/8   | 2-1/16  | 1.937  | 0.748 | 1/2   |
| SS-UC-SS-F209-28                          | 1-3/4      |    | 5-13/32                 | 4-9/64  | 55/64 | 23/32 | 1-1/2   | 5/8   | 2-1/16  | 1.937  | 0.748 | 1/2   |
| SS-UC-SS-F210                             |            | 50 | 143                     | 111     | 22    | 18    | 40      | 16    | 54.6    | 51.6   | 19    | M14   |
| SS-UC-SS-F210-32                          | 2          |    | 5-5/8                   | 4-3/8   | 55/64 | 23/32 | 1-9/16  | 5/8   | 2-5/32  | 2.0315 | 0.748 | 1/2   |