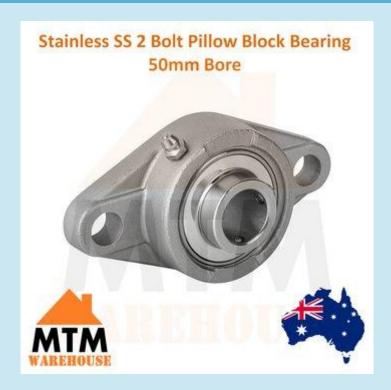

# Stainless SS 2 Bolt Pillow Block Bearing Self Aligning Housing

The bearings consist of a self-aligning feature, so it allows the bearings' inner ring and outer ring to have a specific angle. Pillow block bearings are widely used in machinery systems such as, pharmaceutical, food, printing machines, motorcycles, motors, pumps, fans, air conditioners and many more.

# **Includes:**

- 1 x Stainless Steel 2 Bolt Flange Bearing Housing
  - 1 x Stainless Steel Ring Bearing

We do not deliver to PO Boxes. Please make sure you have a residential address in your details for us to send your order to.