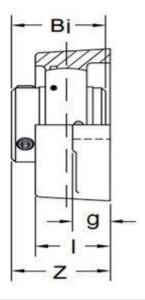

| Bearing Unit No.  | Shaft Dia. |      | Dimensions (in. and mm)                            |         |       |       |         |       |         |         |        |       | Bolt  |
|-------------------|------------|------|----------------------------------------------------|---------|-------|-------|---------|-------|---------|---------|--------|-------|-------|
|                   | đ          |      | Daniello da al |         |       |       |         |       |         |         |        |       | in or |
|                   | In.        | mm   | a                                                  | е       | i     | g     | 1       | S     | b       | Z       | Bi     | n     | mm    |
| SS-UC-SS-FL201    |            | 12   | 113                                                | 90      | 15    | 11    | 25.5    | 12    | 60      | 33,3    | 31     | 12.7  | M10   |
| SS-UC-SS-FL201-08 | 1/2        |      | 4-7/16                                             | 3-35/64 | 19/32 | 7/16  | 1       | 15/32 | 2-3/8   | 1-5/16  | 1.2205 | 0.5   | 3/8   |
| SS-UC-SS-FL202    |            | 15   | 113                                                | 90      | 15    | 11    | 25.5    | 12    | 60      | 33.3    | 31     | 12.7  | M10   |
| SS-UC-SS-FL202-10 | 5/8        |      | 4-7/16                                             | 3-35/64 | 19/32 | 7/16  | 1       | 15/32 | 2-3/8   | 1-5/16  | 1.2205 | 0.5   | 3/8   |
| SS-UC-SS-FL203    |            | 17   | 113                                                | 90      | 15    | 11    | 25.5    | 12    | 60      | 33.3    | 31     | 12.7  | M10   |
| SS-UC-SS-FL204    |            | 20   | 113                                                | 90      | 15    | 11    | 25.5    | 12    | 60      | 33.3    | 31     | 12.7  | M10   |
| SS-UC-SS-FL204-12 | 3/4        |      | 4-7/16                                             | 3-35/64 | 19/32 | 7/16  | 1       | 15/32 | 2-3/8   | 1-5/16  | 1.2205 | 0.5   | 3/8   |
| SS-UC-SS-FL205    |            | 25   | 130                                                | 99      | 16    | 13    | 27      | 16    | 68      | 35.7    | 34.1   | 14.3  | M14   |
| SS-UC-SS-FL205-16 | 1          |      | 5-1/8                                              | 3-57/64 | 5/8   | 1/2   | 1-1/16  | 5/8   | 2-11/16 | 1-13/32 | 1.3386 | 0.563 | 1/2   |
| SS-UC-SS-FL206    |            | 30   | 148                                                | 117     | 18    | 13    | 31      | 16    | 80      | 40.2    | 38.1   | 15.9  | M14   |
| SS-UC-SS-FL206-20 | 1-1/4      |      | 5-13/16                                            | 4-39/64 | 45/64 | 1/2   | 1-7/32  | 5/8   | 3-5/32  | 1-19/32 | 1.5    | 0626  | 1/2   |
| SS-UC-SS-FL207    |            | 35   | 161                                                | 130     | 19    | 14    | 34      | 16    | 90      | 44.4    | 42.9   | 17.5  | M14   |
| SS-UC-SS-FL207-20 | 1-1/4      |      | 6-11/32                                            | 5-1/8   | 3/4   | 9/16  | 1-11/32 | 5/8   | 3-17/32 | 1-3/4   | 1.689  | 0.689 | 1/2   |
| SS-UC-SS-FL207-22 | 1-3/8      |      | 6-11/32                                            | 5-1/8   | 3/4   | 9/16  | 1-11/32 | 5/8   | 3-17/32 | 1-3/4   | 1.689  | 0.689 | 1/2   |
| SS-UC-SS-FL207-23 | 1-7/16     |      | 6-11/32                                            | 5-1/8   | 3/4   | 9/16  | 1-11/32 | 5/8   | 3-17/32 | 1-3/4   | 1.689  | 0.689 | 1/2   |
| SS-UC-SS-FL208    |            | 40   | 175                                                | 144     | 21    | 14    | 36      | 16    | 100     | 51.2    | 49.2   | 19    | M14   |
| SS-UC-SS-FL208-24 | 1-1/2      |      | 6-7/8                                              | 5-43/64 | 53/64 | 9/16  | 1-13/32 | 5/8   | 3-15/16 | 2-1/32  | 1.937  | 0.748 | 1/2   |
| SS-UC-SS-FL209    |            | 45   | 188                                                | 148     | 22    | 15    | 38      | 19    | 108     | 52.2    | 49.2   | 19    | M16   |
| SS-UC-SS-FL209-26 | 1-5/8      | F 9. | 7-13/32                                            | 5-53/64 | 55/64 | 19/32 | 1-1/2   | 3/4   | 4-1/4   | 2-1/16  | 1.937  | 0.748 | 5/8   |
| SS-UC-SS-FL209-28 | 1-3/4      |      | 7-13/32                                            | 5-53/64 | 55/64 | 19/32 | 1-1/2   | 3/4   | 4-1/4   | 2-1/16  | 1.937  | 0.748 | 5/8   |
| SS-UC-SS-FL210    |            | 50   | 197                                                | 157     | 22    | 15    | 40      | 19    | 115     | 54.6    | 51.6   | 19    | M16   |
| SS-UC-SS-FL210-32 | 2          |      | 7-3/4                                              | 6-3/16  | 55/64 | 19/32 | 1-9/16  | 3/4   | 4-17/32 | 2-5/32  | 2.0315 | 0.748 | 5/8   |