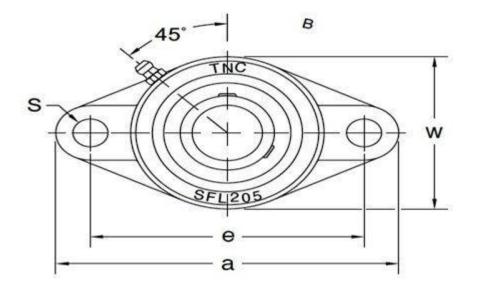

| Bearing Unit No.  | Shaft Dia. |      | Dimensions (in. and mm)                            |         |       |       |         |       |         |         |        |       | Bolt  |
|-------------------|------------|------|----------------------------------------------------|---------|-------|-------|---------|-------|---------|---------|--------|-------|-------|
|                   | đ          |      | Daniello da al |         |       |       |         |       |         |         |        |       | in or |
|                   | In.        | mm   | a                                                  | е       | i     | g     | 1       | S     | b       | Z       | Bi     | n     | mm    |
| SS-UC-SS-FL201    |            | 12   | 113                                                | 90      | 15    | 11    | 25.5    | 12    | 60      | 33,3    | 31     | 12.7  | M10   |
| SS-UC-SS-FL201-08 | 1/2        |      | 4-7/16                                             | 3-35/64 | 19/32 | 7/16  | 1       | 15/32 | 2-3/8   | 1-5/16  | 1.2205 | 0.5   | 3/8   |
| SS-UC-SS-FL202    |            | 15   | 113                                                | 90      | 15    | 11    | 25.5    | 12    | 60      | 33.3    | 31     | 12.7  | M10   |
| SS-UC-SS-FL202-10 | 5/8        |      | 4-7/16                                             | 3-35/64 | 19/32 | 7/16  | 1       | 15/32 | 2-3/8   | 1-5/16  | 1.2205 | 0.5   | 3/8   |
| SS-UC-SS-FL203    |            | 17   | 113                                                | 90      | 15    | 11    | 25.5    | 12    | 60      | 33.3    | 31     | 12.7  | M10   |
| SS-UC-SS-FL204    |            | 20   | 113                                                | 90      | 15    | 11    | 25.5    | 12    | 60      | 33.3    | 31     | 12.7  | M10   |
| SS-UC-SS-FL204-12 | 3/4        |      | 4-7/16                                             | 3-35/64 | 19/32 | 7/16  | 1       | 15/32 | 2-3/8   | 1-5/16  | 1.2205 | 0.5   | 3/8   |
| SS-UC-SS-FL205    |            | 25   | 130                                                | 99      | 16    | 13    | 27      | 16    | 68      | 35.7    | 34.1   | 14.3  | M14   |
| SS-UC-SS-FL205-16 | 1          |      | 5-1/8                                              | 3-57/64 | 5/8   | 1/2   | 1-1/16  | 5/8   | 2-11/16 | 1-13/32 | 1.3386 | 0.563 | 1/2   |
| SS-UC-SS-FL206    |            | 30   | 148                                                | 117     | 18    | 13    | 31      | 16    | 80      | 40.2    | 38.1   | 15.9  | M14   |
| SS-UC-SS-FL206-20 | 1-1/4      |      | 5-13/16                                            | 4-39/64 | 45/64 | 1/2   | 1-7/32  | 5/8   | 3-5/32  | 1-19/32 | 1.5    | 0626  | 1/2   |
| SS-UC-SS-FL207    |            | 35   | 161                                                | 130     | 19    | 14    | 34      | 16    | 90      | 44.4    | 42.9   | 17.5  | M14   |
| SS-UC-SS-FL207-20 | 1-1/4      |      | 6-11/32                                            | 5-1/8   | 3/4   | 9/16  | 1-11/32 | 5/8   | 3-17/32 | 1-3/4   | 1.689  | 0.689 | 1/2   |
| SS-UC-SS-FL207-22 | 1-3/8      |      | 6-11/32                                            | 5-1/8   | 3/4   | 9/16  | 1-11/32 | 5/8   | 3-17/32 | 1-3/4   | 1.689  | 0.689 | 1/2   |
| SS-UC-SS-FL207-23 | 1-7/16     |      | 6-11/32                                            | 5-1/8   | 3/4   | 9/16  | 1-11/32 | 5/8   | 3-17/32 | 1-3/4   | 1.689  | 0.689 | 1/2   |
| SS-UC-SS-FL208    |            | 40   | 175                                                | 144     | 21    | 14    | 36      | 16    | 100     | 51.2    | 49.2   | 19    | M14   |
| SS-UC-SS-FL208-24 | 1-1/2      |      | 6-7/8                                              | 5-43/64 | 53/64 | 9/16  | 1-13/32 | 5/8   | 3-15/16 | 2-1/32  | 1.937  | 0.748 | 1/2   |
| SS-UC-SS-FL209    |            | 45   | 188                                                | 148     | 22    | 15    | 38      | 19    | 108     | 52.2    | 49.2   | 19    | M16   |
| SS-UC-SS-FL209-26 | 1-5/8      | F 9. | 7-13/32                                            | 5-53/64 | 55/64 | 19/32 | 1-1/2   | 3/4   | 4-1/4   | 2-1/16  | 1.937  | 0.748 | 5/8   |
| SS-UC-SS-FL209-28 | 1-3/4      |      | 7-13/32                                            | 5-53/64 | 55/64 | 19/32 | 1-1/2   | 3/4   | 4-1/4   | 2-1/16  | 1.937  | 0.748 | 5/8   |
| SS-UC-SS-FL210    |            | 50   | 197                                                | 157     | 22    | 15    | 40      | 19    | 115     | 54.6    | 51.6   | 19    | M16   |
| SS-UC-SS-FL210-32 | 2          |      | 7-3/4                                              | 6-3/16  | 55/64 | 19/32 | 1-9/16  | 3/4   | 4-17/32 | 2-5/32  | 2.0315 | 0.748 | 5/8   |