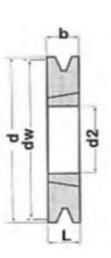

## Features:

- Cast Iron construction
- Taper-lock bush makes removal and installation easier

| Pulley | Grooves | Bush         | d2       | b        | d        | Weight     |
|--------|---------|--------------|----------|----------|----------|------------|
| 56     |         |              |          |          |          | Ū          |
|        | 1       | 1008         | 25       | 38       | 54       | 0.45       |
|        | 2       | 1008/1108    | 25/28    | 50       | 54       | 0.53       |
| 60     |         |              |          |          |          |            |
|        | 1       | 1008         | 25       | 16       | 64       | 0.25       |
|        | 2       | 1108         | 28       | 49       | 64       | 0.6        |
| 63     |         |              |          |          |          |            |
|        | 1       | 1108         | 28       | 16       | 67       | 0.3        |
|        | 2       | 1108         | 28       | 28       | 67       | 0.4        |
|        | 3       | 1108         | 28       | 40       | 67       | 0.16       |
| 67     |         |              |          |          |          |            |
|        | 1       | 1108         | 28       | 16       | 71       | 0.3        |
|        | 2       | 1108         | 28       | 28       | 71       | 0.42       |
|        | 3       | 1108         | 28       | 40       | 71       | 0.57       |
| 71     |         |              |          |          |          |            |
|        | 1       | 1108         | 28       | 16       | 75       | 0.4        |
|        | 2       | 1108         | 28       | 28       | 75       | 0.5        |
|        | 3       | 1108         | 28       | 40       | 75       | 0.6        |
| 75     |         |              |          |          |          |            |
|        | 1       | 1108         | 28       | 16       | 79       | 0.5        |
|        | 2       | 1210         | 32       | 28       | 79       | 0.5        |
|        | 3       | 1210         | 32       | 40       | 79       | 0.6        |
| 80     |         |              |          |          |          |            |
|        | 1       | 1210         | 32       | 16       | 84       | 0.4        |
|        | 2       | 1210         | 32       | 28       | 84       | 0.5        |
|        | 3       | 1210         | 32       | 40       | 84       | 0.7        |
| 0.5    | 4       | 1210         | 32       | 52       | 84       | 0.8        |
| 85     | 1       | 1210         | 22       | 10       | 00       | 0.5        |
|        | 1       |              | 32       | 16<br>28 | 89       | 0.5        |
|        | 2       | 1610         | 42<br>42 |          |          | 0.6<br>0.8 |
|        | 5<br>4  | 1610<br>1610 | 42       | 40<br>52 | 89<br>80 | 0.8        |
| 90     | 4       | 1010         | 42       | 52       | 89       | 0.9        |
| 50     | 1       | 1210         | 32       | 16       | 94       | 0.7        |
|        | 2       | 1610         | 42       | 28       | 94       | 0.7        |
|        | 3       | 1610         | 42       | 40       | 94       | 0.8        |
|        | 4       | 1610         | 42       | 52       | 94       | 1.2        |
| 95     |         |              |          |          |          |            |
|        | 1       | 1210         | 32       | 16       | 99       | 0.8        |
|        | 2       | 1610         | 42       | 28       | 99       | 0.9        |
|        | 3       | 1610         | 42       | 40       | 99       | 1.06       |
|        | 4       | 1610         | 42       | 52       | 99       | 1.2        |
| 100    |         |              |          |          |          |            |
|        | 1       | 1210         | 32       | 16       | 104      | 0.9        |
|        | 2       | 1610         | 42       | 28       | 104      | 1          |
|        | 3       | 1610         | 42       | 40       | 104      | 1.2        |