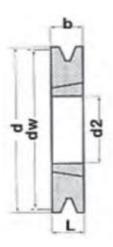

## **Features:**

- Cast Iron construction
- Taper-lock bush makes removal and installation easier

| Pulley | Grooves | Bush      | d2    | b   | d   | Weight |
|--------|---------|-----------|-------|-----|-----|--------|
| 56     | Grooves | DUSII     | uz    | b   | u   | weight |
| 30     | 1       | 1008      | 25    | 38  | 54  | 0.45   |
|        | 2       |           |       | 50  | 54  | 0.43   |
| 60     | Z       | 1008/1108 | 25/28 | 50  | 54  | 0.53   |
| 60     | 1       | 1000      | 2.5   | 16  | 6.4 | 0.25   |
|        | 1       | 1008      | 25    | 16  | 64  | 0.25   |
| C2     | 2       | 1108      | 28 49 | 64  | 0.6 |        |
| 63     | 1       | 1100      | 20    | 1.0 | C7  | 0.2    |
|        | 1       | 1108      | 28    | 16  | 67  | 0.3    |
|        | 2       | 1108      | 28    | 28  | 67  | 0.4    |
| C7     | 3       | 1108      | 28    | 40  | 67  | 0.16   |
| 67     | 1       | 1100      | 20    | 1.0 | 74  | 0.2    |
|        | 1       | 1108      | 28    | 16  | 71  | 0.3    |
|        | 2       | 1108      | 28    | 28  | 71  | 0.42   |
| 71     | 3       | 1108      | 28    | 40  | 71  | 0.57   |
| 71     | 4       | 1100      | 20    | 1.0 | 75  | 0.4    |
|        | 1       | 1108      | 28    | 16  | 75  | 0.4    |
|        | 2       | 1108      | 28    | 28  | 75  | 0.5    |
| 7.5    | 3       | 1108      | 28    | 40  | 75  | 0.6    |
| 75     | 4       | 1100      | 20    | 1.0 | 70  | 0.5    |
|        | 1       | 1108      | 28    | 16  | 79  | 0.5    |
|        | 2       | 1210      | 32    | 28  | 79  | 0.5    |
|        | 3       | 1210      | 32    | 40  | 79  | 0.6    |
| 80     | 4       | 4240      | 2.2   | 1.0 | 0.1 | 0.4    |
|        | 1       | 1210      | 32    | 16  | 84  | 0.4    |
|        | 2       | 1210      | 32    | 28  | 84  | 0.5    |
|        | 3       | 1210      | 32    | 40  | 84  | 0.7    |
| 0.5    | 4       | 1210      | 32    | 52  | 84  | 0.8    |
| 85     | 4       | 1210      | 2.2   | 1.0 | 00  | 0.5    |
|        | 1       | 1210      | 32    | 16  | 89  | 0.5    |
|        | 2       | 1610      | 42    | 28  | 89  | 0.6    |
|        | 3       | 1610      | 42    | 40  | 89  | 0.8    |
| 00     | 4       | 1610      | 42    | 52  | 89  | 0.9    |
| 90     | 4       | 4242      | 3.3   | 1.0 | 0.4 | 0.7    |
|        | 1       | 1210      | 32    | 16  | 94  | 0.7    |
|        | 2       | 1610      | 42    | 28  | 94  | 0.8    |
|        | 3       | 1610      | 42    | 40  | 94  | 0.9    |
| 0.5    | 4       | 1610      | 42    | 52  | 94  | 1.2    |
| 95     | 4       | 1210      | 2.2   | 1.0 | 00  | 0.0    |
|        | 1       | 1210      | 32    | 16  | 99  | 0.8    |
|        | 2       | 1610      | 42    | 28  | 99  | 0.9    |
|        | 3       | 1610      | 42    | 40  | 99  | 1.06   |
| 4.00   | 4       | 1610      | 42    | 52  | 99  | 1.2    |
| 100    |         | 4242      | 2.2   | 4.0 | 40. | 0.0    |
|        | 1       | 1210      | 32    | 16  | 104 | 0.9    |
|        | 2       | 1610      | 42    | 28  | 104 | 1      |
|        | 3       | 1610      | 42    | 40  | 104 | 1.2    |