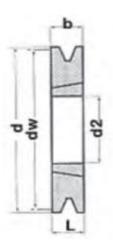

### **Features:**

- Cast Iron construction
- Taper-lock bush makes removal and installation easier

| Pulley | Grooves | Bush      | d2    | b   | d   | Weight |
|--------|---------|-----------|-------|-----|-----|--------|
| 56     | Grooves | DUSII     | uz    | b   | u   | weight |
| 30     | 1       | 1008      | 25    | 38  | 54  | 0.45   |
|        | 2       |           |       | 50  | 54  | 0.43   |
| 60     | Z       | 1008/1108 | 25/28 | 50  | 54  | 0.53   |
| 60     | 1       | 1000      | 2.5   | 16  | 6.4 | 0.25   |
|        | 1       | 1008      | 25    | 16  | 64  | 0.25   |
| C2     | 2       | 1108      | 28    | 49  | 64  | 0.6    |
| 63     | 1       | 1100      | 20    | 1.0 | C7  | 0.2    |
|        | 1       | 1108      | 28    | 16  | 67  | 0.3    |
|        | 2       | 1108      | 28    | 28  | 67  | 0.4    |
| C7     | 3       | 1108      | 28    | 40  | 67  | 0.16   |
| 67     | 1       | 1100      | 20    | 1.0 | 74  | 0.2    |
|        | 1       | 1108      | 28    | 16  | 71  | 0.3    |
|        | 2       | 1108      | 28    | 28  | 71  | 0.42   |
| 71     | 3       | 1108      | 28    | 40  | 71  | 0.57   |
| 71     | 4       | 1100      | 20    | 1.0 | 75  | 0.4    |
|        | 1       | 1108      | 28    | 16  | 75  | 0.4    |
|        | 2       | 1108      | 28    | 28  | 75  | 0.5    |
| 7.5    | 3       | 1108      | 28    | 40  | 75  | 0.6    |
| 75     | 4       | 1100      | 20    | 1.0 | 70  | 0.5    |
|        | 1       | 1108      | 28    | 16  | 79  | 0.5    |
|        | 2       | 1210      | 32    | 28  | 79  | 0.5    |
|        | 3       | 1210      | 32    | 40  | 79  | 0.6    |
| 80     | 4       | 4240      | 2.2   | 1.0 | 0.1 | 0.4    |
|        | 1       | 1210      | 32    | 16  | 84  | 0.4    |
|        | 2       | 1210      | 32    | 28  | 84  | 0.5    |
|        | 3       | 1210      | 32    | 40  | 84  | 0.7    |
| 0.5    | 4       | 1210      | 32    | 52  | 84  | 0.8    |
| 85     | 4       | 1210      | 2.2   | 1.0 | 00  | 0.5    |
|        | 1       | 1210      | 32    | 16  | 89  | 0.5    |
|        | 2       | 1610      | 42    | 28  | 89  | 0.6    |
|        | 3       | 1610      | 42    | 40  | 89  | 0.8    |
| 00     | 4       | 1610      | 42    | 52  | 89  | 0.9    |
| 90     | 4       | 4242      | 3.3   | 1.0 | 0.4 | 0.7    |
|        | 1       | 1210      | 32    | 16  | 94  | 0.7    |
|        | 2       | 1610      | 42    | 28  | 94  | 0.8    |
|        | 3       | 1610      | 42    | 40  | 94  | 0.9    |
| 0.5    | 4       | 1610      | 42    | 52  | 94  | 1.2    |
| 95     | 4       | 1210      | 2.2   | 1.0 | 00  | 0.0    |
|        | 1       | 1210      | 32    | 16  | 99  | 0.8    |
|        | 2       | 1610      | 42    | 28  | 99  | 0.9    |
|        | 3       | 1610      | 42    | 40  | 99  | 1.06   |
| 400    | 4       | 1610      | 42    | 52  | 99  | 1.2    |
| 100    |         | 4242      | 2.2   | 4.0 | 40. | 0.0    |
|        | 1       | 1210      | 32    | 16  | 104 | 0.9    |
|        | 2       | 1610      | 42    | 28  | 104 | 1      |
|        | 3       | 1610      | 42    | 40  | 104 | 1.2    |