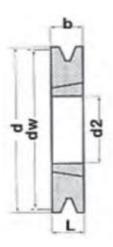

## **Features:**

- Cast Iron construction
- Taper-lock bush makes removal and installation easier

| Pulley | Grooves | Bush      | d2    | b   | d   | Weight |
|--------|---------|-----------|-------|-----|-----|--------|
| 56     | Grooves | DUSII     | uz    | b   | u   | weight |
| 30     | 1       | 1008      | 25    | 38  | 54  | 0.45   |
|        | 2       |           |       | 50  | 54  | 0.43   |
| 60     | Z       | 1008/1108 | 25/28 | 50  | 54  | 0.53   |
| 60     | 1       | 1000      | 2.5   | 16  | 6.4 | 0.25   |
|        | 1       | 1008      | 25    | 16  | 64  | 0.25   |
| C2     | 2       | 1108      | 28    | 49  | 64  | 0.6    |
| 63     | 1       | 1100      | 20    | 1.0 | C7  | 0.2    |
|        | 1       | 1108      | 28    | 16  | 67  | 0.3    |
|        | 2       | 1108      | 28    | 28  | 67  | 0.4    |
| C7     | 3       | 1108      | 28    | 40  | 67  | 0.16   |
| 67     | 1       | 1100      | 20    | 1.0 | 74  | 0.2    |
|        | 1       | 1108      | 28    | 16  | 71  | 0.3    |
|        | 2       | 1108      | 28    | 28  | 71  | 0.42   |
| 71     | 3       | 1108      | 28    | 40  | 71  | 0.57   |
| 71     | 4       | 1100      | 20    | 1.0 | 75  | 0.4    |
|        | 1       | 1108      | 28    | 16  | 75  | 0.4    |
|        | 2       | 1108      | 28    | 28  | 75  | 0.5    |
| 7.5    | 3       | 1108      | 28    | 40  | 75  | 0.6    |
| 75     | 4       | 1100      | 20    | 1.0 | 70  | 0.5    |
|        | 1       | 1108      | 28    | 16  | 79  | 0.5    |
|        | 2       | 1210      | 32    | 28  | 79  | 0.5    |
|        | 3       | 1210      | 32    | 40  | 79  | 0.6    |
| 80     | 4       | 4240      | 2.2   | 1.0 | 0.1 | 0.4    |
|        | 1       | 1210      | 32    | 16  | 84  | 0.4    |
|        | 2       | 1210      | 32    | 28  | 84  | 0.5    |
|        | 3       | 1210      | 32    | 40  | 84  | 0.7    |
| 0.5    | 4       | 1210      | 32    | 52  | 84  | 0.8    |
| 85     | 4       | 1210      | 2.2   | 1.0 | 00  | 0.5    |
|        | 1       | 1210      | 32    | 16  | 89  | 0.5    |
|        | 2       | 1610      | 42    | 28  | 89  | 0.6    |
|        | 3       | 1610      | 42    | 40  | 89  | 0.8    |
| 00     | 4       | 1610      | 42    | 52  | 89  | 0.9    |
| 90     | 4       | 4242      | 3.3   | 1.0 | 0.4 | 0.7    |
|        | 1       | 1210      | 32    | 16  | 94  | 0.7    |
|        | 2       | 1610      | 42    | 28  | 94  | 0.8    |
|        | 3       | 1610      | 42    | 40  | 94  | 0.9    |
| 0.5    | 4       | 1610      | 42    | 52  | 94  | 1.2    |
| 95     | 4       | 1210      | 2.2   | 1.0 | 00  | 0.0    |
|        | 1       | 1210      | 32    | 16  | 99  | 0.8    |
|        | 2       | 1610      | 42    | 28  | 99  | 0.9    |
|        | 3       | 1610      | 42    | 40  | 99  | 1.06   |
| 400    | 4       | 1610      | 42    | 52  | 99  | 1.2    |
| 100    |         | 4242      | 2.2   | 4.0 | 40. | 0.0    |
|        | 1       | 1210      | 32    | 16  | 104 | 0.9    |
|        | 2       | 1610      | 42    | 28  | 104 | 1      |
|        | 3       | 1610      | 42    | 40  | 104 | 1.2    |