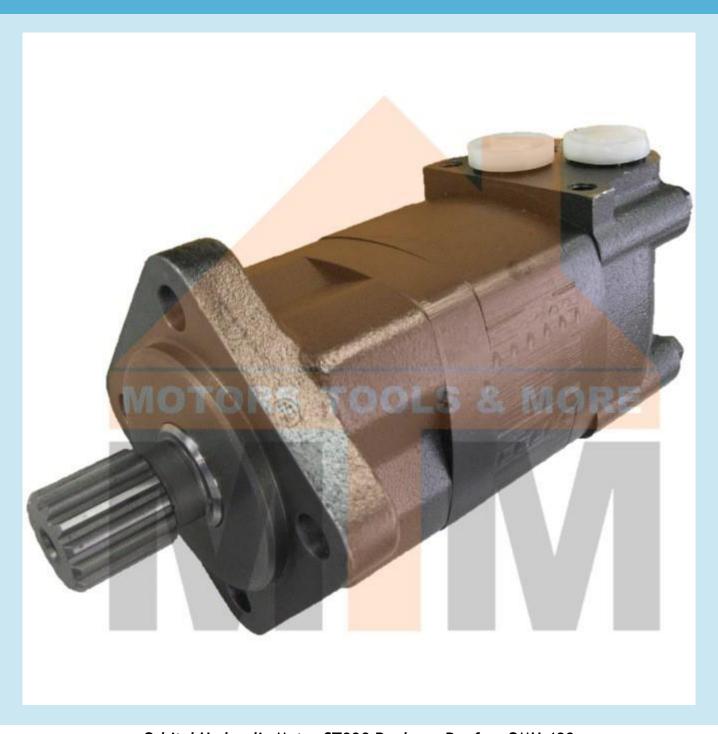

Orbital Hydraulic Motor ST090 Replaces Danfoss OMH 400

### Specifications

- CC/Rev: 396.8
- Rotor Width L1 (mm): 54.8
- Speed Max Cont (RPM): 185
- Flow Max Cont (LPM): 75
- Pressure Drop Max Cont (Bar): 155
- Inlet Pressure Max Cont (Bar): 200
  - Torque Max Cont (Nm): 840
    - Weight (Kg): 12.3
    - Case: 1/4" BSPP