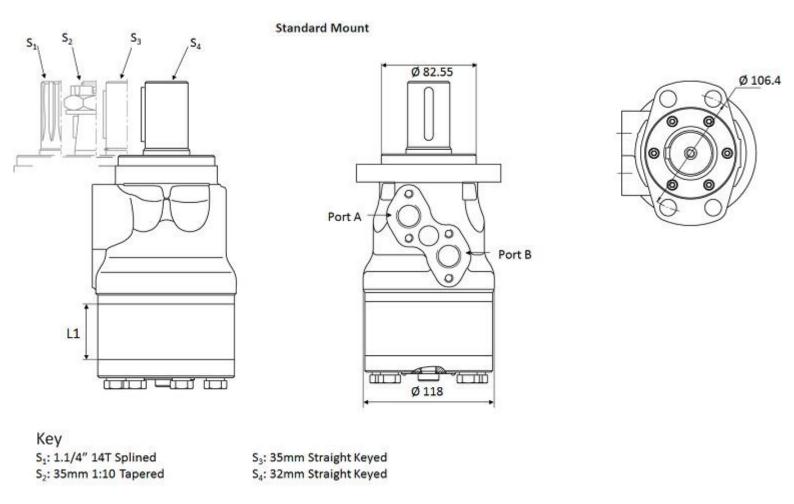

### Specifications

- CC/Rev: 396.8
- Rotor Width L1 (mm): 54.8
- Speed Max Cont (RPM): 185
- Flow Max Cont (LPM): 75
- Pressure Drop Max Cont (Bar): 155
- Inlet Pressure Max Cont (Bar): 200
  - Torque Max Cont (Nm): 840
    - Weight (Kg): 12.3
    - Case: 1/4" BSPP

### Shaft Sizes available

- 32mm Straight Keyed (Standard)
  - 35mm Straight Keyed
    - 1.1/4" 14T Splined
  - 35mm 1:10 Tapered

### **Mounting options**

• Magneto Oval 4 Hole (Standard)

### Port options

• Side Ports 1/2" BSPP (Standard)

## **Dimensions**

We do not deliver to PO Boxes. Please make sure you have a residential address in your details for us to send your order to.