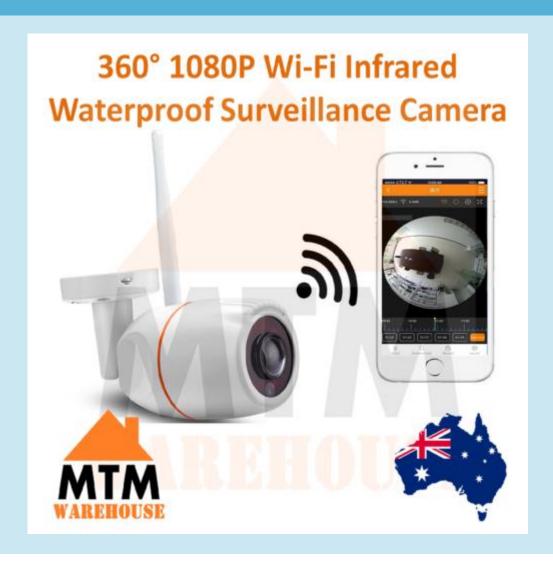

# High Definition HD 360 Degree 1080P Wireless Panoramic Outdoor Waterproof Camera

This is a high definition wireless waterproof outdoor camera which can connect up to your smartphone to view large areas without turning your camera. It's 360 coverage means that you will require less cameras to view larger areas.

#### **Features:**

- Finger control PTZ by phone APP
- 720/1080P HD picture quality
- P2P plug & play, setting free; wireless, cable free
- Two way audio
- Support 3G smart phone monitoring
- Support Max. 128G TF card (not included)
- Smart WiFi setting, support multi-password WiFi
- Support PC / iPad monitoring
- Motion detection recording to help save storage space

# **Specifications:**

- Image Sensor: 1/3" CMOS Sensor
- Resolution: 1920\*1080
- View Angle: 360 Digital PTZ (Horizontal 360 / Vertical 90)
- Lens: 1.57mm
- Night View Distance: 15M, 12pcs Leds
  Video Compression: H.264 High Profile
- Storage: TF card (128G Max) not included
- Power Supply: DC 12V 1A