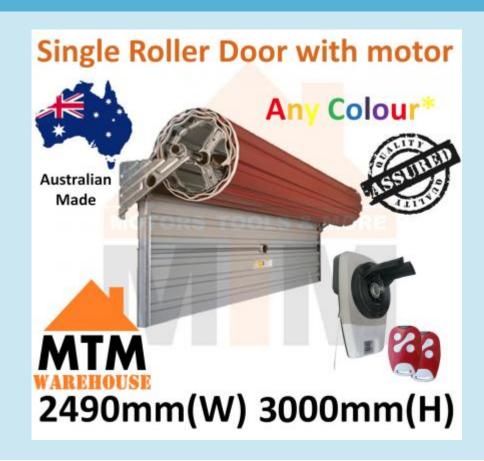

PLEASE NOTE: Doors take about 2 weeks to make

"Brand New" Single Roller Garage Door 2490mm(W) x 3000mm(H) Any Colour w/ motor

# **Roller Door Features/Specifications**

- Size: 2490mm (W) x 3000mm (H)
- Colour: Any colour\* (refer to colour chart above)
- Doors made in Australia from high quality Bluescope Colorbond Steel
  - Includes:

## **Roller Motor Features/Specifications**

- Soft Start/Stop
- Automatic Safety Reverse System
  - Automatic Courtesy LED Light
    - Electronic Power Stabiliser
    - Hopping Code Technology
- Permanent Lubricated Motor, Low Vibration and Quiet
  - Power Input: 240V AC 50~60Hz
    - Motor: 24V DC
  - Max Door Size 3m (H) × 6m(W) or up to 22m<sup>2</sup>
    - Radio Frequency: 433 Mz, Hopping Code
      - Includes:
      - Roller Door Opener
      - 2 × Remotes (4 Button)
      - Installation Accessories