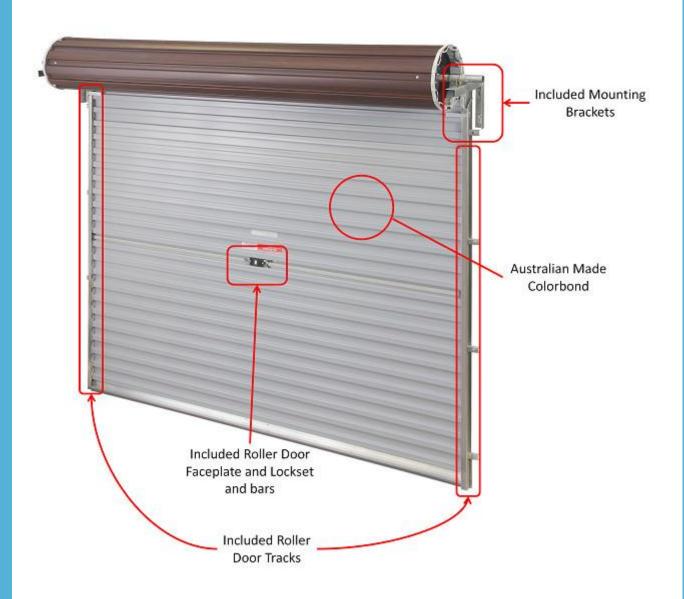

# **Roller Door Features/Specifications**

- Size: 2490mm (W) x 3000mm (H)
- Colour: Any colour\* (refer to colour chart above)
- Doors made in Australia from high quality Bluescope Colorbond Steel
  - Includes:

- Tracks
- Mounting Brackets
- o Bolts and mounting kit