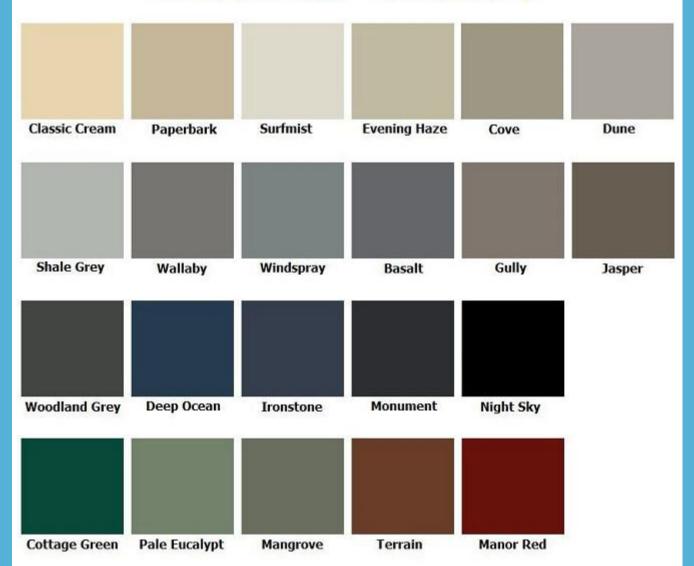

# **Colour Chart**

This is a brand new single roller garage door with motor (Supply only)

It takes approximately 2 weeks for the door to be made and ready for pick up.

# **Roller Door Features/Specifications**

- Size: 2490mm (W) x 3000mm (H)
- Colour: Any colour\* (refer to colour chart above)
- Doors made in Australia from high quality Bluescope Colorbond Steel
  - Includes:

We can install your new door for an additional cost.

Many different sizes and colours available.

Local Pick up from our Sydney, Prestons Warehouse.

<sup>\*</sup>Any colour refers to the colours provided in the colour chart and not any actual colour.