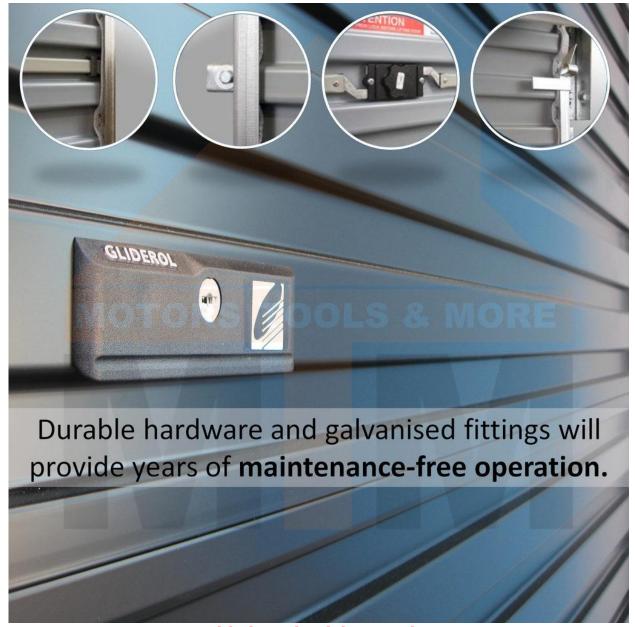

# **Roller Door Features/Specifications**

- Size: 2490mm (W) x 3000mm (H)
- Colour: Any colour\* (refer to colour chart above)
- Doors made in Australia from high quality Bluescope Colorbond Steel
  - Includes:

- Tracks
- Mounting Brackets
- o Bolts and mounting kit