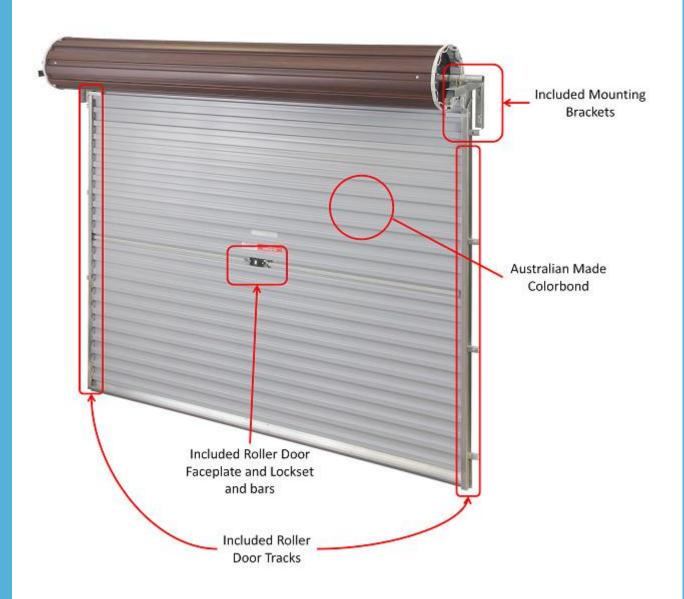

# **Roller Door Features/Specifications**

- Size: 2490mm (W) x 2700mm (H)
- Colour: Any colour\* (refer to colour chart above)
- Doors made in Australia from high quality Bluescope Colorbond Steel
- Includes:

- Tracks
- Mounting Brackets
- Bolts and mounting kit