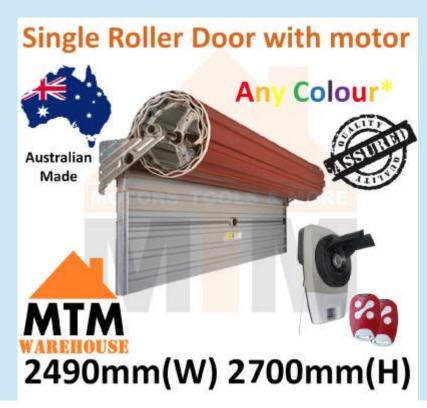

PLEASE NOTE: Doors take about 2 weeks to make

"Brand New" Single Roller Garage Door 2490mm(W) x 2700mm(H) Any Colour w/ motor

# **Roller Door Features/Specifications**

- Size: 2490mm (W) x 2700mm (H)
- Colour: Any colour\* (refer to colour chart above)
- Doors made in Australia from high quality Bluescope Colorbond Steel
- Includes:

## **Roller Motor Features/Specifications**

- Soft Start/Stop
- Automatic Safety Reverse System
- Automatic Courtesy LED Light
- Electronic Power Stabiliser
- Hopping Code Technology
- · Permanent Lubricated Motor, Low Vibration and Quiet
- Power Input: 240V AC 50~60Hz
- Motor: 24V DC
- Max Door Size 3m (H) × 6m(W) or up to 22m<sup>2</sup>
- Radio Frequency: 433 Mz, Hopping Code
- Includes:
  - o Roller Door Opener
  - 2 × Remotes (4 Button)
  - Installation Accessories