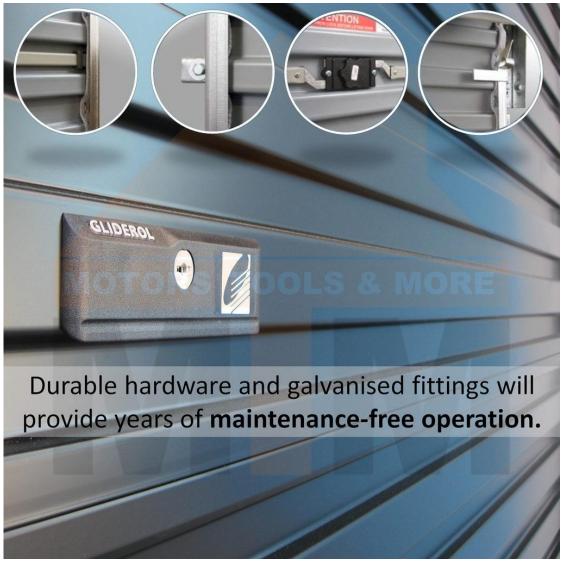

## **Roller Motor Features/Specifications**

- Soft Start/Stop
- Automatic Safety Reverse System
- Automatic Courtesy LED Light
- Electronic Power Stabiliser
- Hopping Code Technology
- · Permanent Lubricated Motor, Low Vibration and Quiet
- Power Input: 240V AC 50~60Hz
- Motor: 24V DC
- Max Door Size 3m (H) × 6m(W) or up to 22m<sup>2</sup>
- Radio Frequency: 433 Mz, Hopping Code
- Includes:
  - o Roller Door Opener
  - 2 × Remotes (4 Button)
  - Installation Accessories