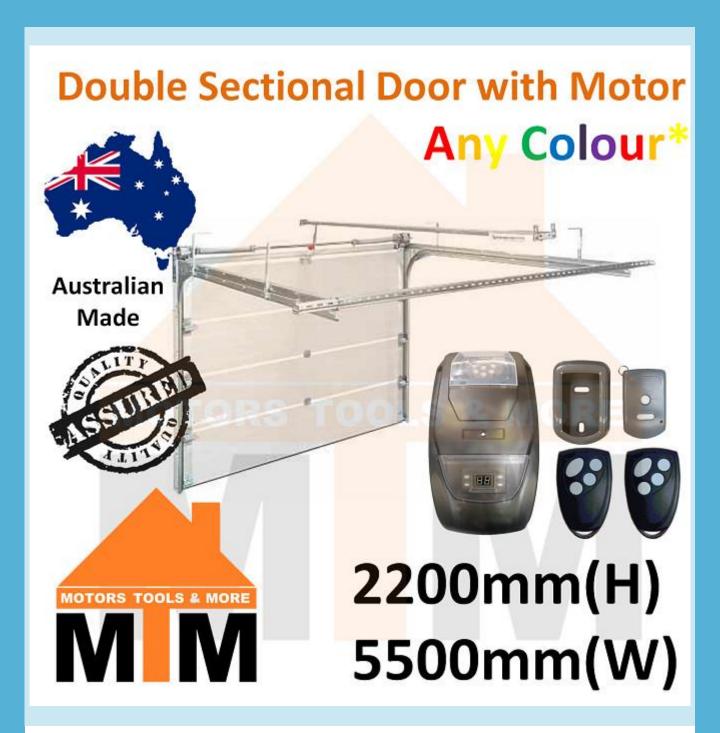

### "Brand New" Double Sectional Panel Lift Garage Door 2200(H) 5500(W) with Motor

With all garage door orders, please include a message with your colour selection and door type (style). Also please include your contact number all orders.

## **Door Selection Type**

This is a brand new double sectional panel garage door and motor (Supply only)

- Size: 5500mm (W) x 2200mm (H)
- Colour: Any colour\* (refer to colour chart above)
- Design: Select from Oxford, Hampton, Madison or Tuscan designs.
- Doors made in Australia from high quality Bluescope Colorbond Steel
- Includes:
  - Tracks
  - Mounting Brackets
  - Bolts and mounting kit