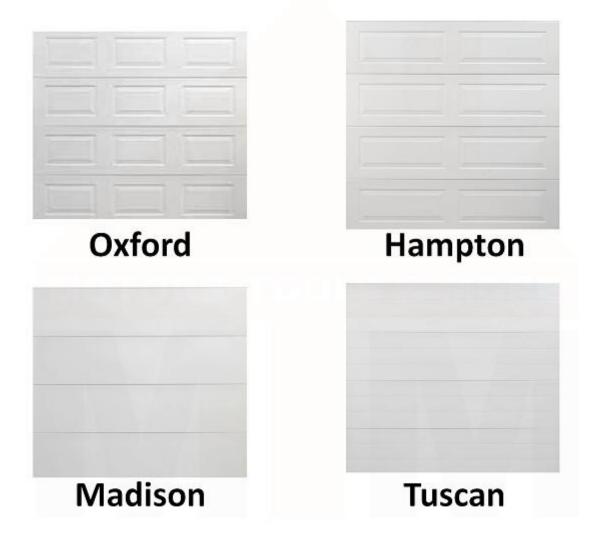

## **Door Selection Type**

This is a brand new double sectional panel garage door and motor (Supply only)

- Size: 5500mm (W) x 2200mm (H)
- Colour: Any colour\* (refer to colour chart above)
- Design: Select from Oxford, Hampton, Madison or Tuscan designs.
- Doors made in Australia from high quality Bluescope Colorbond Steel
- Includes:
  - Tracks
  - Mounting Brackets
  - Bolts and mounting kit