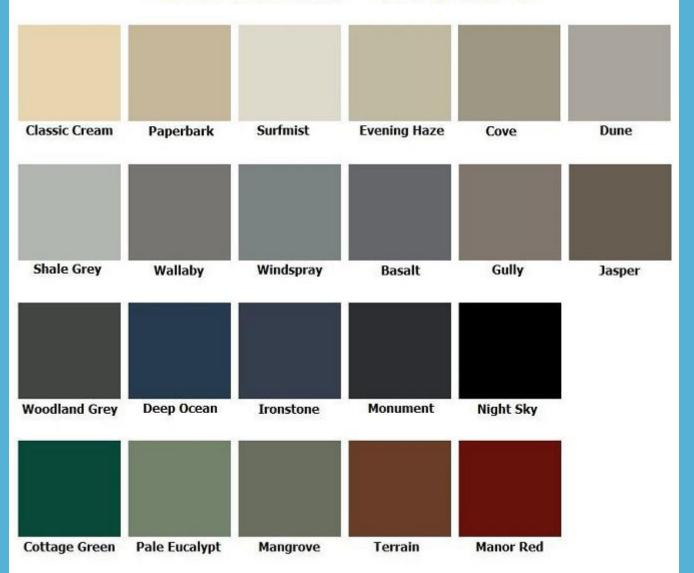

# **Colour Chart**

## **Door Selection Type**

This is a brand new double sectional panel garage door and motor (Supply only)

- Size: 5500mm (W) x 2200mm (H)
- Colour: Any colour\* (refer to colour chart above)
- Design: Select from Oxford, Hampton, Madison or Tuscan designs.
- Doors made in Australia from high quality Bluescope Colorbond Steel
- Includes:
  - Tracks
  - Mounting Brackets
  - Bolts and mounting kit