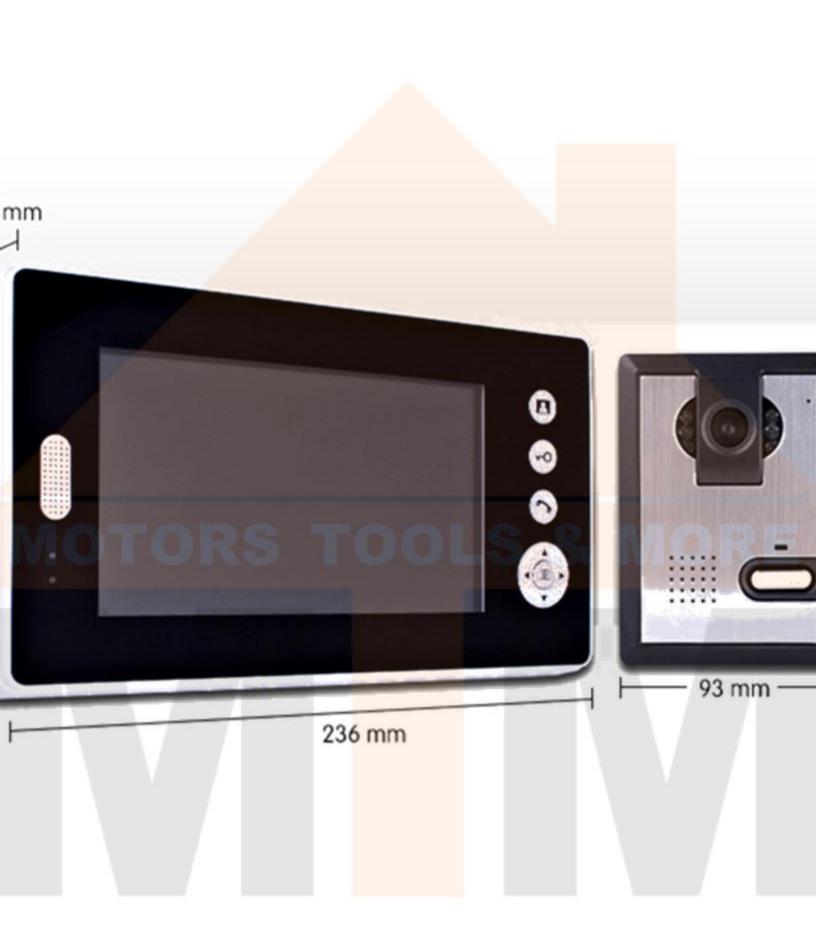

eceiver comes with a 7 inch colour screen which allows you to see your entry way with exceptional clarity, and fo you can talk to the person at the door. You can simply press the "Unlock" button to let your guests in. You can e visitor should you need it later on. It has six infrared LED lights to provide surveillance even in darkness.

## :

2.4GHz digital frequency hopping and encryption technology inch TFT colour panel for indoor monitor Clear night vision can capture images in low-illumination environment transmission distance up to 50m in line of sight (100m with optional antenna) ain shield for the outdoor camera