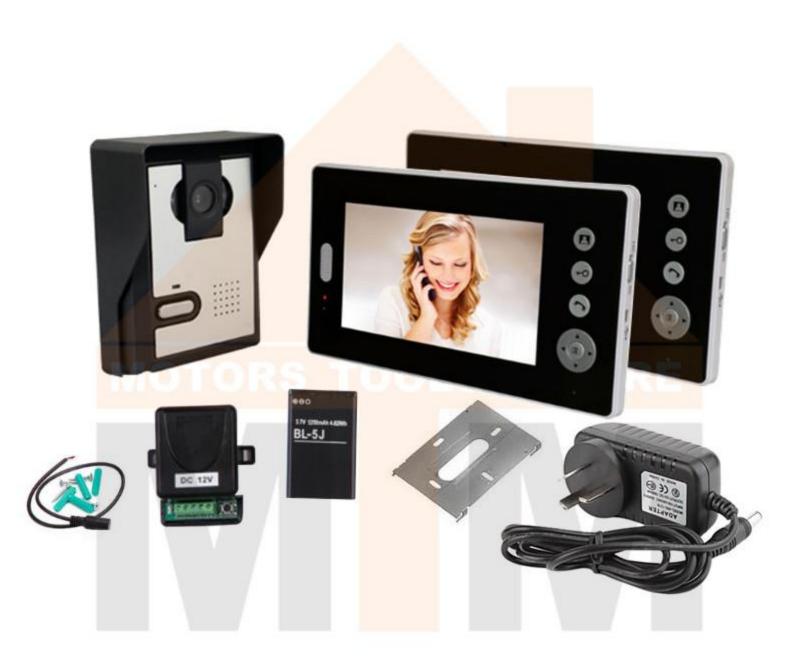

## Battery Powered Wireless 7" Inch Colour Video Door Phone Doorbell Intercom

New wireless Video Audio Intercom Entry System Wireless video door phone doorbell. See who is at your door fro ne with this system. This video doorbell is secure and easy to use; it even lets you remotely open electronic door

eceiver comes with a 7 inch colour screen which allows you to see your entry way with exceptional clarity, and fo you can talk to the person at the door. You can simply press the "Unlock" button to let your guests in. You can e visitor should you need it later on. It has six infrared LED lights to provide surveillance even in darkness.

## ides:

x Internal display monitor unit x External camera unit astallation accessories (ser manual