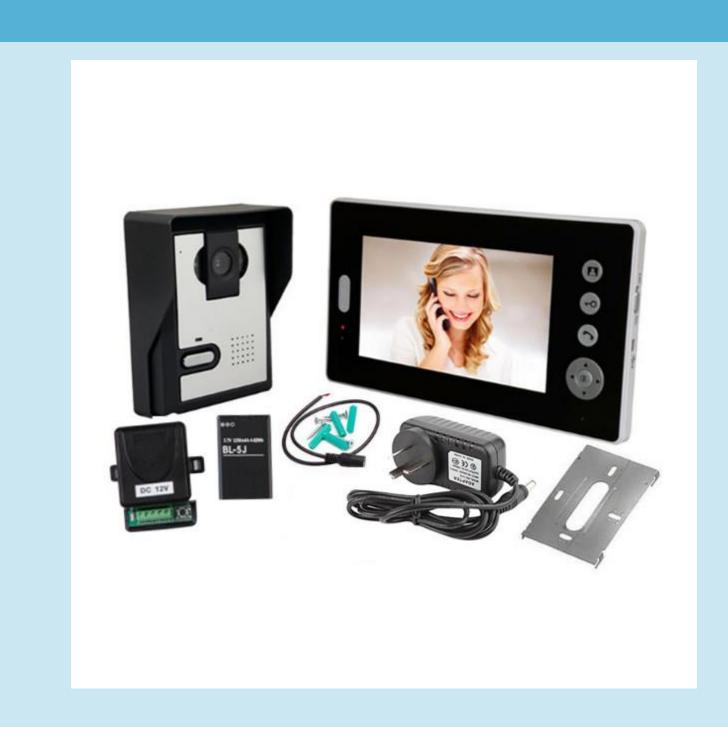

## Battery Powered Wireless 7" Inch Colour Video Door Phone Doorbell Intercom

New wireless Video Audio Intercom Entry System Wireless video door phone doorbell. See who is at your door from ne with this system. This video doorbell is secure and easy to use; it even lets you remotely open electronic door

eceiver comes with a 7 inch colour screen which allows you to see your entry way with exceptional clarity, and f you can talk to the person at the door. You can simply press the "Unlock" button to let your guests in. You can e visitor should you need it later on. It has six infrared LED lights to provide surveillance even in darkness.

## ides:

- x Internal display monitor unit
- x External camera unit
- nstallation accessories
- ser manual