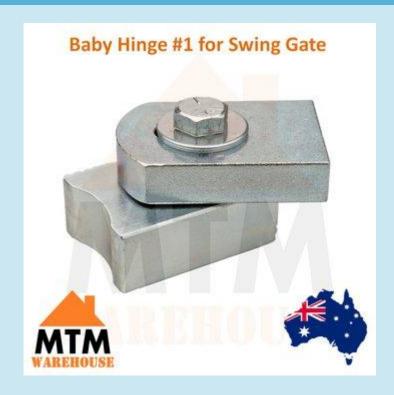

# Baby Hinge #1 for Swing Gate

These are ideal for your square or round-post installations with fastener slots for easy adjustments. These BadAss products are assembled in the USA. Suitable for highend pedestrian gates!

## **Features:**

- 1 x Sealed Bearing
- No greasing required
- Easy adjustments
- Zinc finish
- Fixing: Weld
- Gap Variance: 64-76mm

- Steel Bracket
- Steel Body
- Max gate weight: 140kg