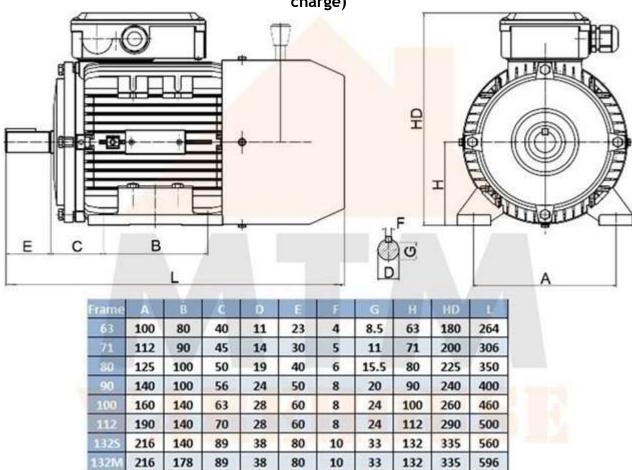

# Optional Accessories (Available on request):

- IEC Flange/Foot Mounting
  - Slide Rails
  - Industrial Gearboxes
    - Couplings
    - Pulleys
    - Chain Drives

Dimensions: (This listing is for IMB3 motor, we can provide IMB14 and IMB5 for extra charge)