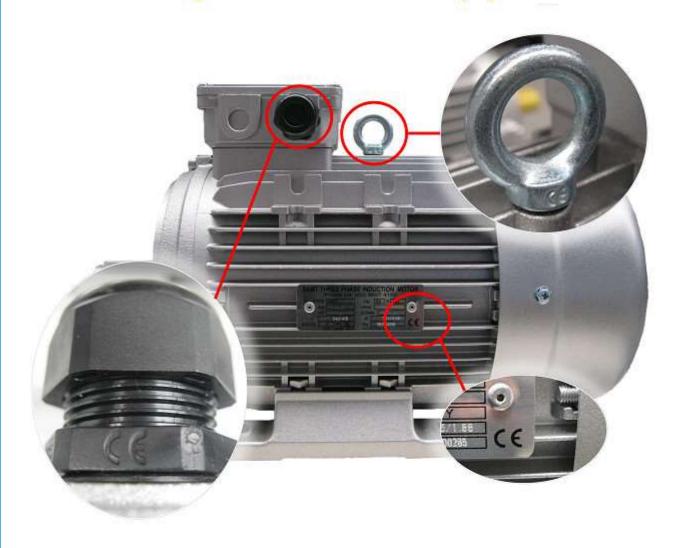

#### Features:

IEC Standard

- IP55 Protection Rating
  - Epoxy Painted
- Cast Aluminium construction with top mounted terminal box
  - Class F insulation
    - High Efficiency
  - Totally Enclosed Fan Cooled
  - High quality bearings, grease packed for life
    - Low noise and vibration

Wiring (Wiring Diagram is located on the cap of the control box):

We also have both Single and Three Phase electric motors between 0.18Kw to 315Kw in 2, 4, 6 and 8 pole.

We do not deliver to PO Boxes. Please make sure you have a residential address in your details for us to send your order to.