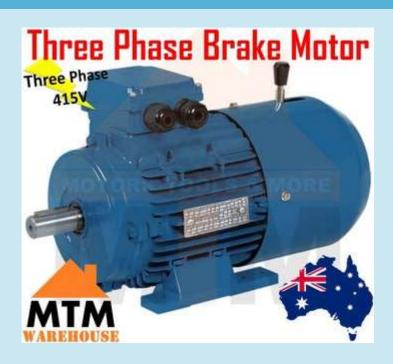

## 5.5kW 7.5HP 1400rpm 4 Pole Three Phase Brake Motor

Three Phase Brake Motor 5.5Kw 7.5HP 1400rpm

## **Specifications:**

• Power: 5.5Kw (7.5HP)

Voltage: 240/415V Three Phase 50Hz
Amperage/Current: Approx. 20.46/11.84A

• Speed: 4 Pole (1400rpm)

• Frame: 132S

• Shaft size: 38mm

• Braking Torque: 75Nm

• Holding Torque: Nm