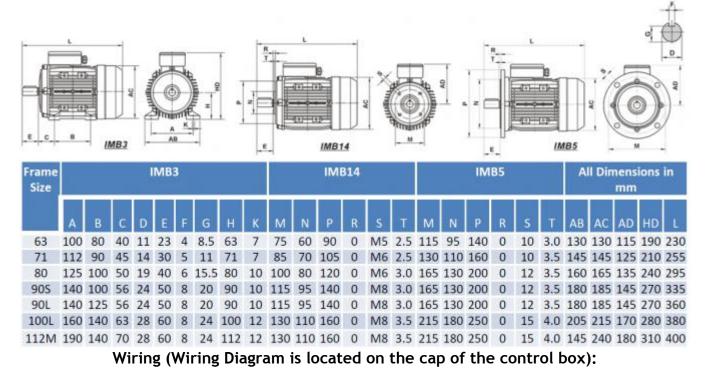

#### **Dimensions:**

We also have both Single and Three Phase electric motors between 0.18Kw to 315Kw in 2, 4, 6 and 8 pole.

We do not deliver to PO Boxes. Please make sure you have a residential address in your details for us to send your order to.