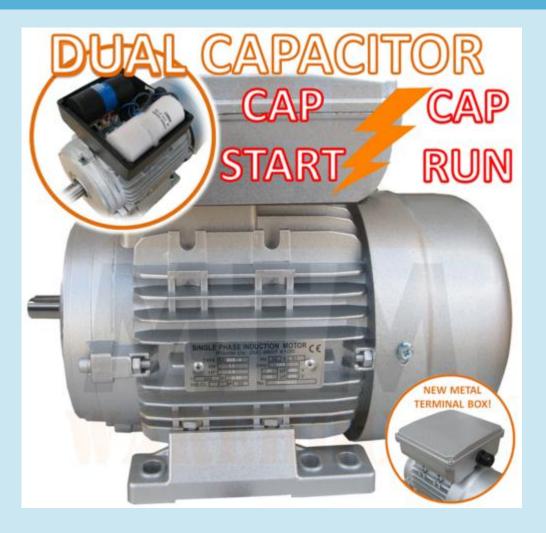

# Electric Motor Single Phase 1PH 240V 0.18Kw 0.25HP 1370rpm electrical

Our motors are dual capacitor (Cap Start/Cap Run) for better startup and continuous running. Don't get fooled by other eBay sellers selling cheap and nasty motors on eBay, we are a professional business with many years of experience in the electric motors industry. All our motors are supplied to all industries and used everyday by our customers both Australia-wide and Worldwide.

# Specifications:

- Power: 0.18Kw (0.25HP)
- Voltage: 240V Single Phase 50Hz
- Amperage/Current: Approx. 1.43A
  - Speed: 4 Pole (1400rpm)
  - Shaft size: 11mm
    - Frame size: 63
      - Duty: S1
      - Weight: 6kg

# Features:

- IEC Standard
- IP55 Protection Rating
- Epoxy Painted Silver Colour
- Capacitor start/Capacitor Run
- Cast Aluminium construction with top mounted terminal box
  - Class F insulation
  - High Efficiency
  - Totally Enclosed Fan Cooled
  - High quality bearings, grease packed for life
    - Low noise and vibration