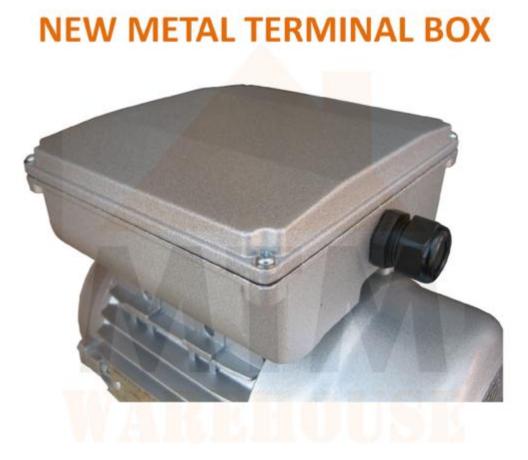

# Features:

- IEC Standard
- IP55 Protection Rating
- Epoxy Painted Silver Colour
- Capacitor start/Capacitor Run
- Cast Aluminium construction with top mounted terminal box
  - Class F insulation
  - High Efficiency
  - Totally Enclosed Fan Cooled
  - High quality bearings, grease packed for life
    - Low noise and vibration