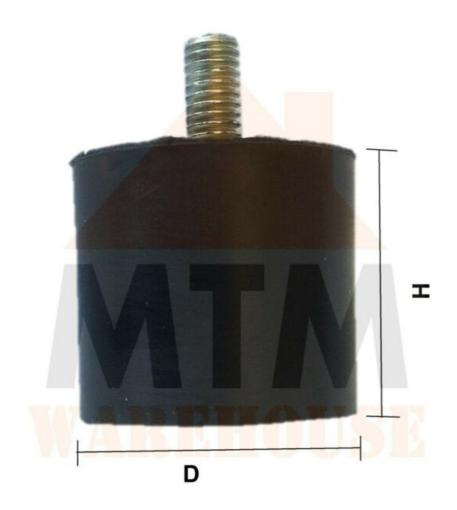

### **Dimensions:**

| Thread Size | Hardness | Rubber Dimension (mm) |
|-------------|----------|-----------------------|
| M5          | 40       | 16mm x 15mm           |
| M6          | 40       | 19mm x 19mm           |
| M6          | 40       | 20mm x 25mm           |
| M6          | 40       | 25mm x 20mm           |
| M8          | 40       | 25mm x 22mm           |
| M8          | 40       | 25mm x 30mm           |
| M8          | 40       | 30mm x 22mm           |
| M8          | 40       | 30mm x 30mm           |
| M10         | 40       | 35mm x 25mm           |
| M8          | 40       | 38mm x 25mm           |
| M10         | 40       | 40mm x 40mm           |
| M10         | 40       | 50mm x 40mm           |
| M10         | 40       | 50mm x 50mm           |
| M10         | 40       | 55mm x 38mm           |
| M12         | 40       | 60mm x 50mm           |
| M12         | 40       | 75mm x 55mm           |
| M12         | 40       | 80mm x 60mm           |
| M16         | 40       | 100mm x 55mm          |
| M6          | 55       | 19mm x 19mm           |
| M6          | 55       | 20mm x 25mm           |
| M6          | 55       | 25mm x 20mm           |
| M8          | 55       | 25mm x 30mm           |
| M10         | 55       | 35mm x 25mm           |
| M8          | 55       | 38mm x 25mm           |
| M8          | 55       | 40mm x 30mm           |
| M10         | 55       | 40mm x 40mm           |
| M10         | 55       | 50mm x 40mm           |
| M10         | 55       | 50mm x 50mm           |
| M10         | 55       | 55mm x 38mm           |
| M12         | 55       | 60mm x 50mm           |
| M12         | 55       | 75mm x 55mm           |
| M12         | 55       | 80mm x 60mm           |
| M6          | 65       | 19mm x 19mm           |
| M6          | 65       | 20mm x 20mm           |
| M6          | 65       | 20mm x 25mm           |
| M6          | 65       | 25mm x 20mm           |
| M8          | 65       | 25mm x 30mm           |
| M10         | 65       | 35mm x 25mm           |
| M8          | 65       | 38mm x 25mm           |
| M10         | 65       | 40mm x 40mm           |
| M10         | 65       | 50mm x 40mm           |
| M10         | 65       | 50mm x 50mm           |
| M10         | 65       | 55mm x 38mm           |
| M12         | 65       | 60mm x 50mm           |
| M12         | 65       | 75mm x 55mm           |
| M12         | 65       | 80mm x 60mm           |