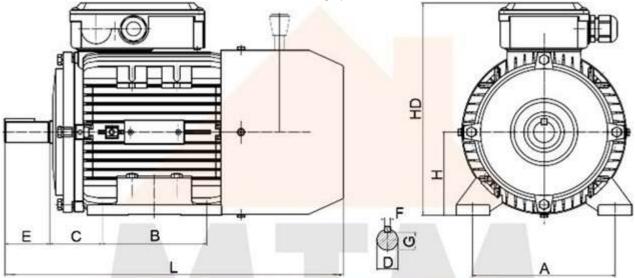

# Optional Accessories (Available on request):

- IEC Flange/Foot Mounting
  - Slide Rails
  - Industrial Gearboxes
    - Couplings
    - Pulleys
    - Chain Drives

Dimensions: (This listing is for IMB3 motor, we can provide IMB14 and IMB5 for extra charge)

| rame | A   | B   | C  | D  | E  | F  | G    | Н   | HÐ  | L   |
|------|-----|-----|----|----|----|----|------|-----|-----|-----|
| 63   | 100 | 80  | 40 | 11 | 23 | 4  | 8.5  | 63  | 180 | 264 |
| 71   | 112 | 90  | 45 | 14 | 30 | 5  | 11   | 71  | 200 | 306 |
| 80   | 125 | 100 | 50 | 19 | 40 | 6  | 15.5 | 80  | 225 | 350 |
| 90   | 140 | 100 | 56 | 24 | 50 | 8  | 20   | 90  | 240 | 400 |
| 100  | 160 | 140 | 63 | 28 | 60 | 8  | 24   | 100 | 260 | 460 |
| 112  | 190 | 140 | 70 | 28 | 60 | 8  | 24   | 112 | 290 | 500 |
| 1325 | 216 | 140 | 89 | 38 | 80 | 10 | 33   | 132 | 335 | 560 |
| 132M | 216 | 178 | 89 | 38 | 80 | 10 | 33   | 132 | 335 | 596 |