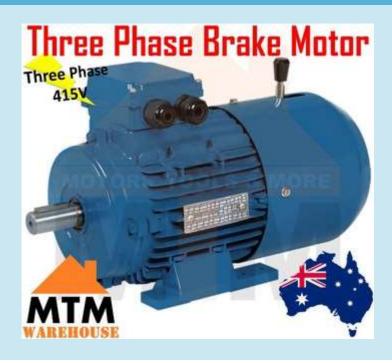

# 3kW 4HP 1400rpm 4 Pole Three Phase Brake Motor

Three Phase Brake Motor 3Kw 4HP 1400rpm

### Specifications:

- Power: 3Kw (4HP)
- Voltage: 240/415V Three Phase 50Hz
- Amperage/Current: Approx. 11.71/6.78A
  - Speed: 4 Pole (1400rpm)
    - Frame: 100
    - Shaft size: 28mm
    - Braking Torque: 30Nm
    - Holding Torque: 44Nm
    - Braking Time: 53ms
    - Release Time: 135ms
      - Duty: S1

#### Features:

• IEC Standard

- IP55 Protection Rating
  - Epoxy Painted
- Cast Aluminium construction with top mounted terminal box
  - Class F insulation
  - High Efficiency
  - Totally Enclosed Fan Cooled
  - High quality bearings, grease packed for life
    - Low noise and vibration