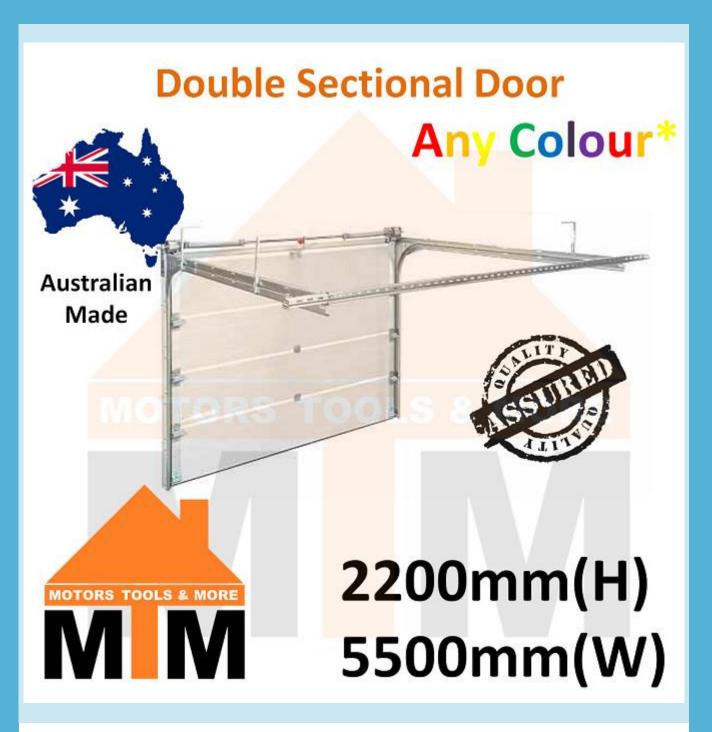

" Brand New " Double Sectional Panel Lift Garage Door Any Colour 2200(H) 5500(W)

PLEASE NOTE: Doors take about 2 weeks to make

# " Brand New " Double Sectional Panel Lift Garage Door Any Colour 2200(H) 5500(W)

# **Door Selection Type**

This is a brand new double sectional panel garage door (Supply only)

- Size: 5500mm (W) x 2200mm (H)
- Colour: Any colour\* (refer to colour chart above)
- Design: Select from Oxford, Hampton, Madison or Tuscan designs.
- Doors made in Australia from high quality Bluescope Colorbond Steel
  - Includes:
    - Tracks
  - Mounting Brackets
  - $_{\circ}$  Bolts and mounting kit