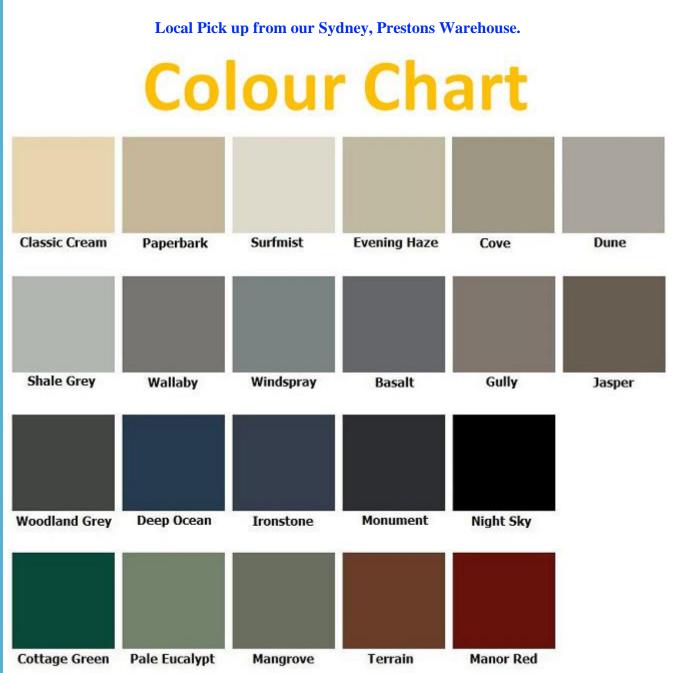

# **Door Selection Type**

This is a brand new double sectional panel garage door (Supply only)

- Size: 5500mm (W) x 2200mm (H)
- Colour: Any colour\* (refer to colour chart above)
- Design: Select from Oxford, Hampton, Madison or Tuscan designs.
- Doors made in Australia from high quality Bluescope Colorbond Steel
  - Includes:
    - Tracks
  - Mounting Brackets
  - $_{\circ}$  Bolts and mounting kit

# Some of our previous jobs

\*Any colour refers to the colours provided in the colour chart and not any actual colour.

### Shipping/Delivery/Pick up

We do not offer shipping on this product and only local pick up is available.

Local Pickup from our Sydney, Prestons Warehouse available.