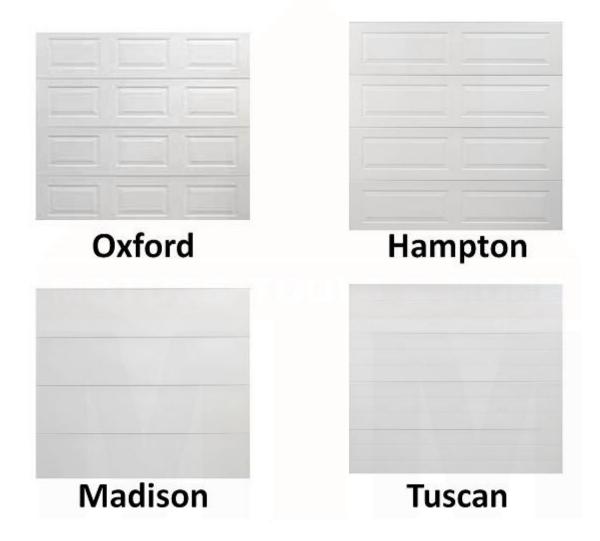

# **Door Selection Type**

This is a brand new double sectional panel garage door (Supply only)

- Size: 5500mm (W) x 2200mm (H)
- Colour: Any colour\* (refer to colour chart above)
- Design: Select from Oxford, Hampton, Madison or Tuscan designs.
- Doors made in Australia from high quality Bluescope Colorbond Steel
  - Includes:
    - Tracks
  - Mounting Brackets
  - $_{\circ}$  Bolts and mounting kit