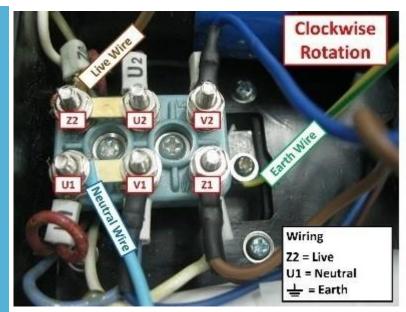

### **Dimensions:**

Wiring (Wiring Diagram is located on the cap of the control box):

We also have both Single and Three Phase electric motors between 0.18Kw to 315Kw in 2, 4, 6 and 8 pole.

We do not deliver to PO Boxes. Please make sure you have a residential address in your details for us to send your order to.