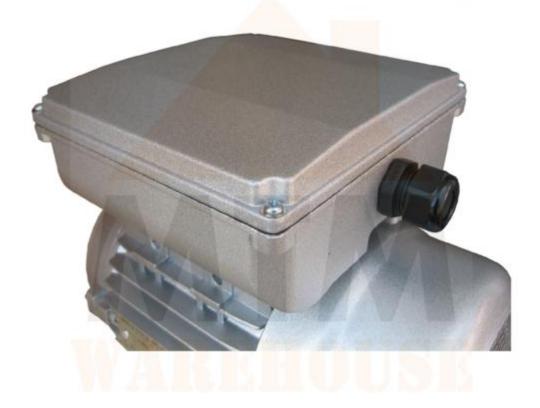

# **NEW METAL TERMINAL BOX**

### Features:

- IEC Standard
- IP55 Protection Rating
- Epoxy Painted Silver Colour
- Capacitor start/Capacitor Run
- Cast Aluminium construction with top mounted terminal box
  - Class F insulation
  - High Efficiency
  - · Totally Enclosed Fan Cooled
  - High quality bearings, grease packed for life
    - Low noise and vibration