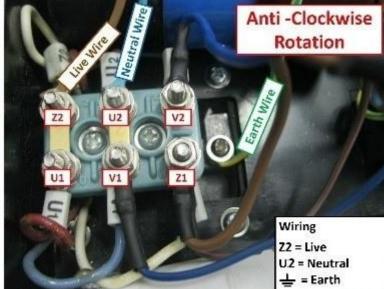

### **Dimensions:**

Wiring (Wiring Diagram is located on the cap of the control box):

We also have both Single and Three Phase electric motors between 0.18Kw to 315Kw in 2, 4, 6 and 8 pole.

We do not deliver to PO Boxes. Please make sure you have a residential address in your details for us to send your order to.