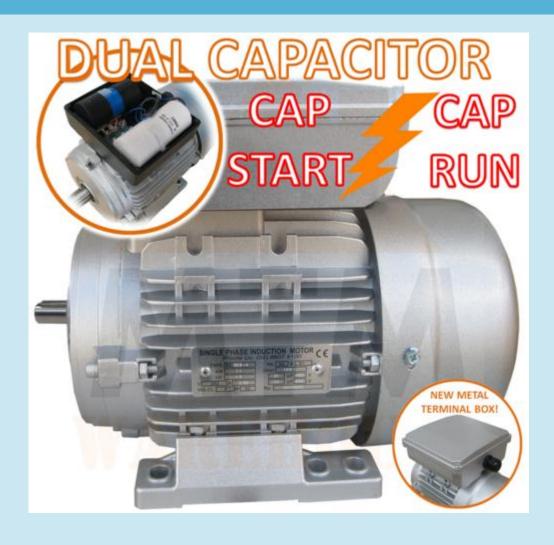

# **NEW METAL TERMINAL BOX**

# 2.2 kW 3 HP 2800rpm 2 Pole Single Phase Electric Motor

Our motors are dual capacitor (Cap Start/Cap Run) for better startup and continuous running. Don't get fooled by other eBay sellers selling cheap and nasty motors on eBay, we are a professional business with many years of experience in the electric motors industry. All our motors are supplied to all industries and used everyday by our customers both Australia-wide and Worldwide.

### Features:

- IEC Standard
- IP55 Protection Rating
- Epoxy Painted Silver Colour
- Capacitor start/Capacitor Run
- Cast Aluminium construction with top mounted terminal box
  - Class F insulation
  - High Efficiency
  - · Totally Enclosed Fan Cooled
  - High quality bearings, grease packed for life
    - Low noise and vibration