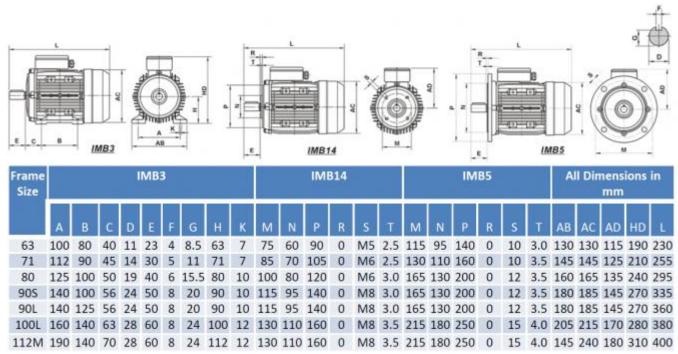

### **Dimensions:**

Wiring (Wiring Diagram is located on the cap of the control box):

We also have both Single and Three Phase electric motors between 0.18Kw to 315Kw in 2, 4, 6 and 8 pole.

We do not deliver to PO Boxes. Please make sure you have a residential address in your details for us to send your order to.