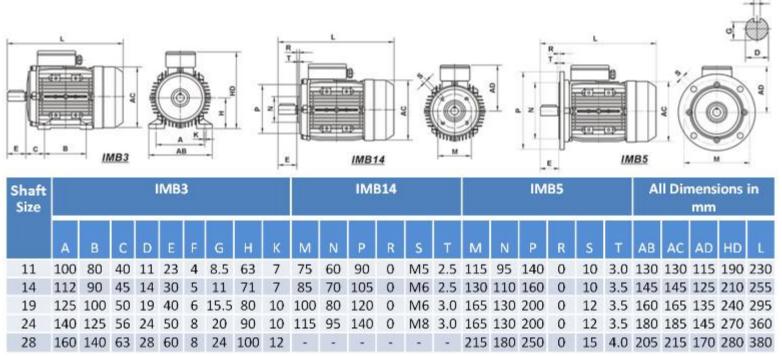

## Optional Accessories (Available on request):

- IEC Flange/Foot Mounting
- Slide Rails
- Industrial Gearboxes
- Couplings
- Pulleys
- Chain Drives

Dimensions: (This listing is for IMB14 motor, we can provide IMB3 and IMB14 for extra charge)

## **Specifications:**

• Power: 1.5 kW (2 HP)

Voltage: 240V Single Phase 50HzAmperage/Current: Approx. 9.57A

• Speed: 4 Pole (1400rpm)

• Shaft size: 24mm

• Duty: S1

Mounting: B5 Flange

• Weight: 18kg