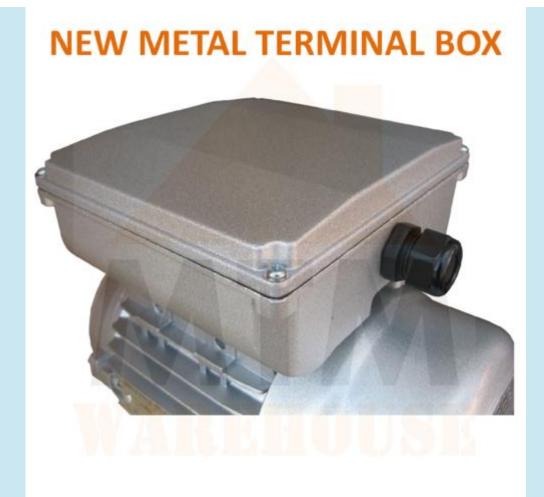

#### Features:

IEC Standard

- IP55 Protection Rating
- Epoxy Painted Silver Colour
- Capacitor start/Capacitor Run
- Cast Aluminium construction with top mounted terminal box
- Class F insulation
- High Efficiency
- Totally Enclosed Fan Cooled
- · High quality bearings, grease packed for life
- Low noise and vibration