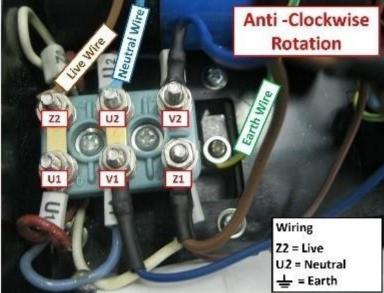

Wiring (Wiring Diagram is located on the cap of the control box):

We also have both Single and Three Phase electric motors between 0.18Kw to 315Kw in 2, 4, 6 and 8 pole.

We do not deliver to PO Boxes. Please make sure you have a residential address in your details for us to send your order to.