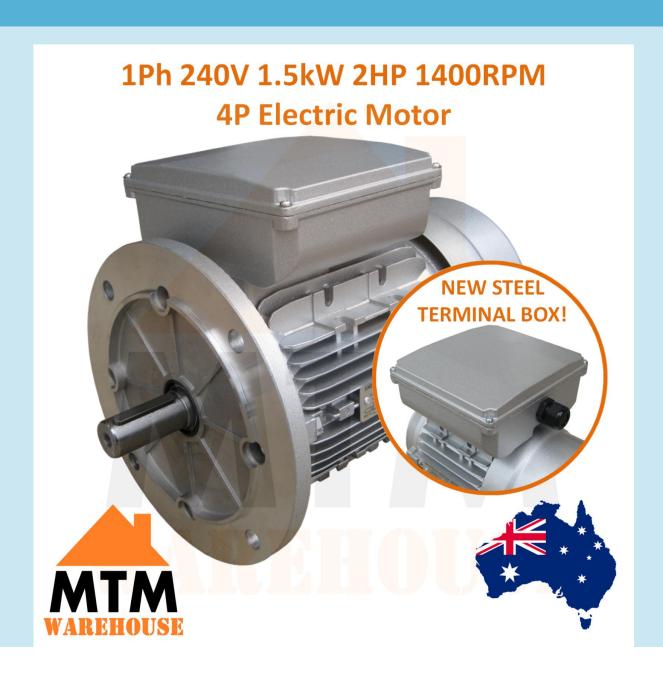

1.5 kW 2 HP 1400rpm 4 Pole Single Phase Electric Motor

# **Multi Mount Foot Mount**

Single Phase Electric Motor 1.5 kW 2 HP 1400rpm IMB5 Flange Mount

**SAA Approved** 

## **Specifications:**

• Power: 1.5 kW (2 HP)

Voltage: 240V Single Phase 50HzAmperage/Current: Approx. 9.57A

• Speed: 4 Pole (1400rpm)

• Shaft size: 24mm

• Duty: S1

Mounting: B5 Flange

• Weight: 18kg

#### Features:

IEC Standard

- IP55 Protection Rating
- Epoxy Painted Silver Colour
- Capacitor start/Capacitor Run
- Cast Aluminium construction with top mounted terminal box
- Class F insulation
- High Efficiency
- Totally Enclosed Fan Cooled
- · High quality bearings, grease packed for life
- Low noise and vibration