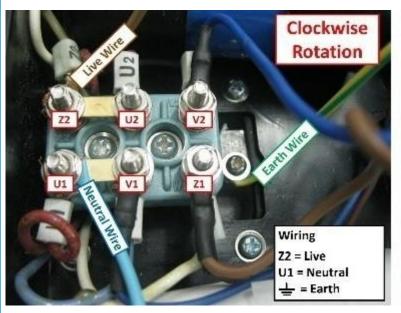

Wiring (Wiring Diagram is located on the cap of the control box):

We also have both Single and Three Phase electric motors between 0.18Kw to 315Kw in 2, 4, 6 and 8 pole.

We do not deliver to PO Boxes. Please make sure you have a residential address in your details for us to send your order to.