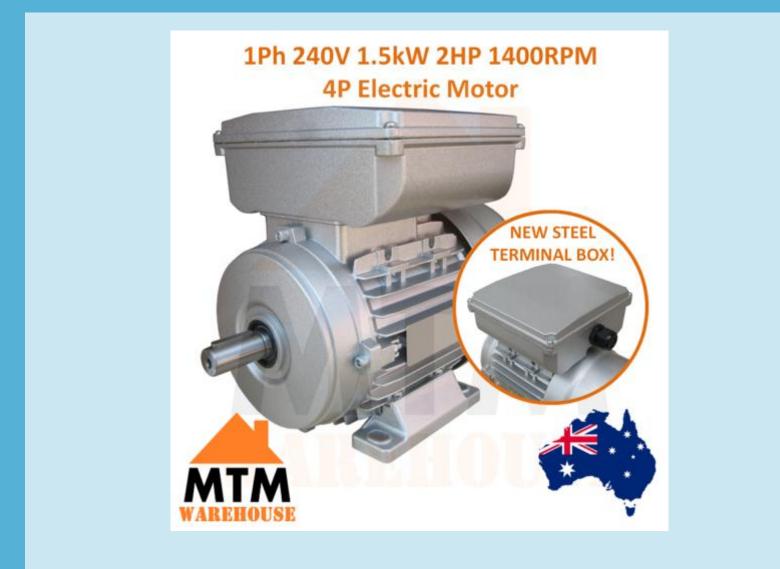

#### 1.5 kW 2 HP 1400rpm 4 Pole Single Phase Electric Motor

Our motors are dual capacitor (Cap Start/Cap Run) for better startup and continuous running. Don't get fooled by other eBay sellers selling cheap and nasty motors on eBay, we are a professional business with many years of experience in the electric motors industry. All our motors are supplied to all industries and used everyday by our customers both Australia-wide and Worldwide.

## **Multi Mount Foot Mount**

Single Phase Electric Motor 1.5Kw 2HP 1400rpm

SAA Approved

#### Specifications:

- Power: 1.5Kw (2HP)
- Voltage: 240V Single Phase 50Hz
- Amperage/Current: Approx. 9.57A
  - Speed: 4 Pole (1400rpm)
  - Shaft size: 24mm
    - Frame size: 90L
      - Duty: S1
      - Weight: 18kg

#### Features:

- IEC Standard
- IP55 Protection Rating
- Epoxy Painted Silver Colour
- Capacitor start/Capacitor Run
- Cast Aluminium construction with top mounted terminal box
  - Class F insulation
  - High Efficiency
  - Totally Enclosed Fan Cooled
  - High quality bearings, grease packed for life
    - Low noise and vibration