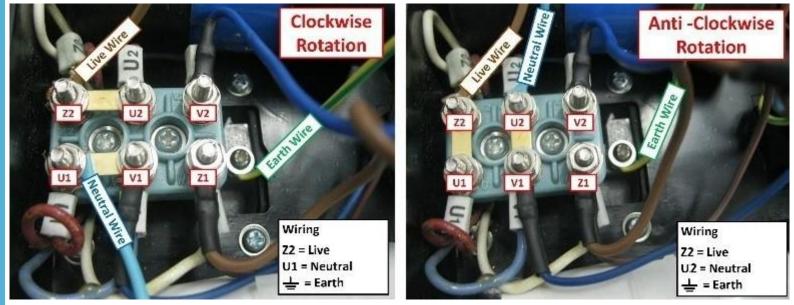

Dimensions: (This listing is for IMB3 motor, we can provide IMB14 and IMB5 for extra charge)

We also have both Single and Three Phase electric motors between 0.18Kw to 315Kw in 2, 4, 6 and 8 pole.

We do not deliver to PO Boxes. Please make sure you have a residential address in your details for us to send your order to.