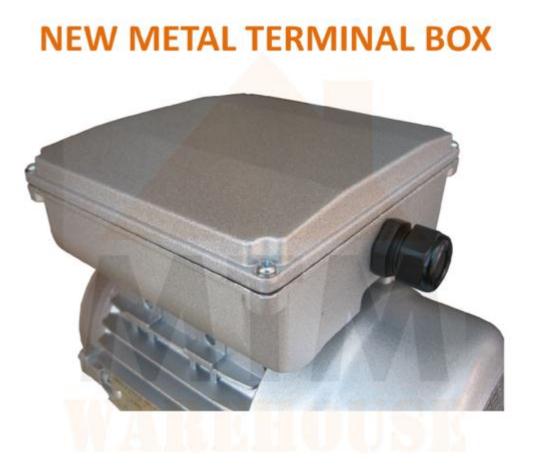

#### Features:

- IEC Standard
- IP55 Protection Rating
- Epoxy Painted Silver Colour
- Capacitor start/Capacitor Run
- Cast Aluminium construction with top mounted terminal box
  - Class F insulation
  - High Efficiency
  - Totally Enclosed Fan Cooled
  - High quality bearings, grease packed for life
    - Low noise and vibration