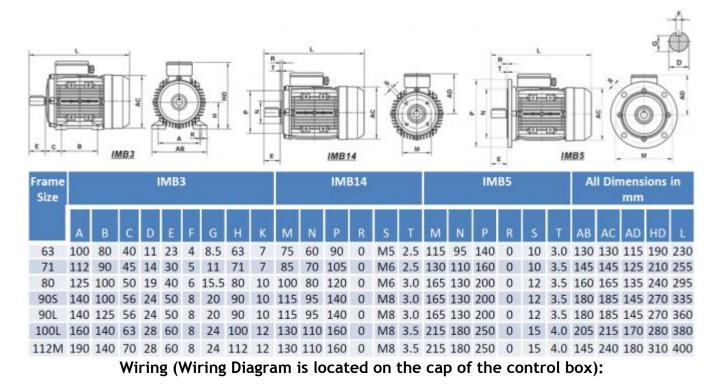

Dimensions: (This listing is for IMB3 motor, we can provide IMB14 and IMB5 for extra charge)

We also have both Single and Three Phase electric motors between 0.18Kw to 315Kw in 2, 4, 6 and 8 pole.

We do not deliver to PO Boxes. Please make sure you have a residential address in your details for us to send your order to.