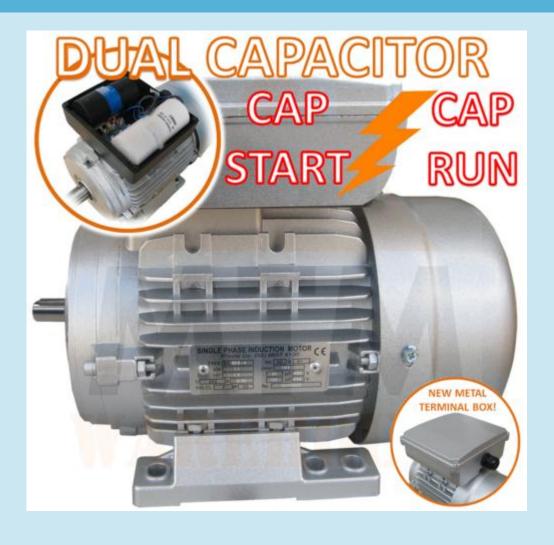

## **NEW METAL TERMINAL BOX**

0.75 kW 1 HP 1400rpm 4 Pole Single Phase Electric Motor

Our motors are dual capacitor (Cap Start/Cap Run) for better startup and continuous running. Don't get fooled by other eBay sellers selling cheap and nasty motors on eBay, we are a professional business with many years of experience in the electric motors industry. All our motors are supplied to all industries and used everyday by our customers both Australia-wide and Worldwide.

### Specifications:

Power: 0.75Kw (1HP)

• Voltage: 240V Single Phase 50Hz

• Amperage/Current: Approx. 5.15A

• Speed: 4 Pole (1400rpm)

Shaft size: 19mm
• Frame size: 80

• Duty: S1

Weight: 12kg

### Features:

- IEC Standard
- IP55 Protection Rating
- Epoxy Painted Silver Colour
- Capacitor start/Capacitor Run
- Cast Aluminium construction with top mounted terminal box
  - Class F insulation
  - High Efficiency
  - Totally Enclosed Fan Cooled
  - High quality bearings, grease packed for life
    - Low noise and vibration