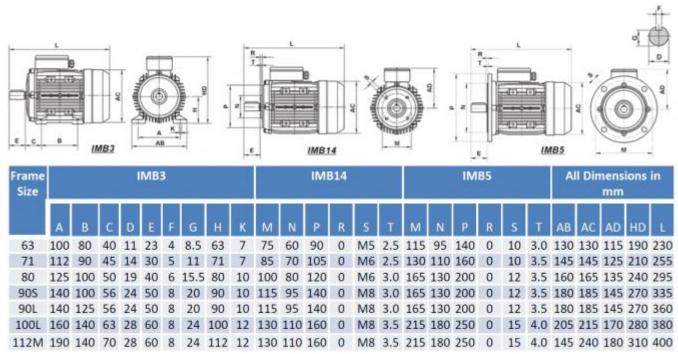

### Specifications:

Power: 0.75Kw (1HP)

• Voltage: 240V Single Phase 50Hz

• Amperage/Current: Approx. 5.15A

• Speed: 4 Pole (1400rpm)

Shaft size: 19mm
• Frame size: 80

• Duty: S1

Weight: 12kg

### **Dimensions:**

Wiring (Wiring Diagram is located on the cap of the control box):

We also have both Single and Three Phase electric motors between 0.18Kw to 315Kw in 2, 4, 6 and 8 pole.

We do not deliver to PO Boxes. Please make sure you have a residential address in your details for us to send your order to.