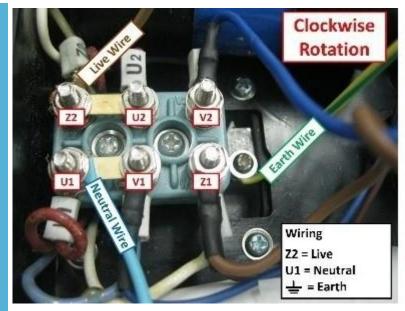

### **Dimensions:**

Wiring (Wiring Diagram is located on the cap of the control box):

We also have both Single and Three Phase electric motors between 0.18Kw to 315Kw in 2, 4, 6 and 8 pole.

We do not deliver to PO Boxes. Please make sure you have a residential address in your details for us to send your order to.