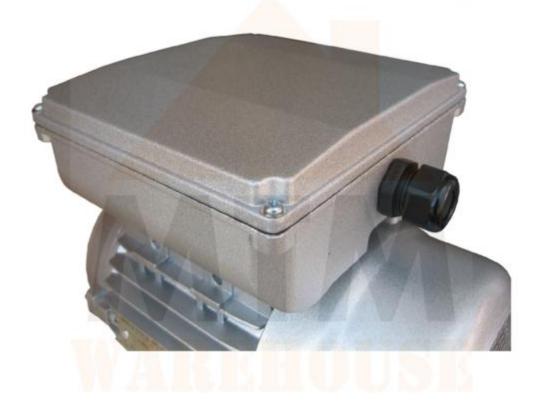

## **NEW METAL TERMINAL BOX**

0.75 kW 1 HP 1400rpm 4 Pole Single Phase Electric Motor

Our motors are dual capacitor (Cap Start/Cap Run) for better startup and continuous running. Don't get fooled by other eBay sellers selling cheap and nasty motors on eBay, we are a professional business with many years of experience in the electric motors industry. All our motors are supplied to all industries and used everyday by our customers both Australia-wide and Worldwide.

### Features:

- IEC Standard
- IP55 Protection Rating
- Epoxy Painted Silver Colour
- Capacitor start/Capacitor Run
- Cast Aluminium construction with top mounted terminal box
  - Class F insulation
  - High Efficiency
  - Totally Enclosed Fan Cooled
  - High quality bearings, grease packed for life
    - Low noise and vibration