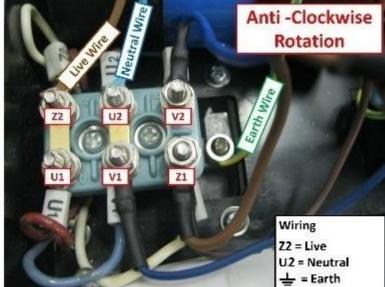

### **Dimensions:**

Wiring (Wiring Diagram is located on the cap of the control box):

We also have both Single and Three Phase electric motors between 0.18Kw to 315Kw in 2, 4, 6 and 8 pole.

We do not deliver to PO Boxes. Please make sure you have a residential address in your details for us to send your order to.