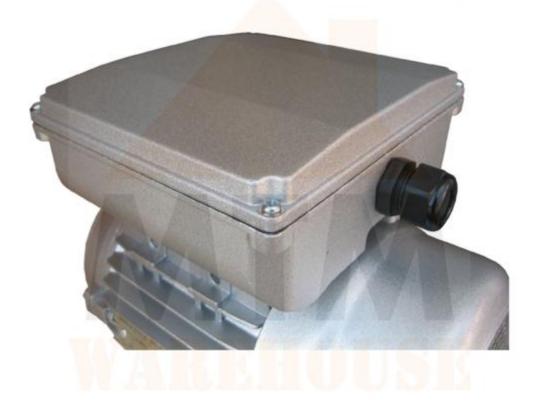

### Features:

- IEC Standard
- IP55 Protection Rating
- Epoxy Painted Silver Colour
- Capacitor start/Capacitor Run
- Cast Aluminium construction with top mounted terminal box
  - Class F insulation
  - High Efficiency
  - · Totally Enclosed Fan Cooled
  - · High quality bearings, grease packed for life
    - Low noise and vibration