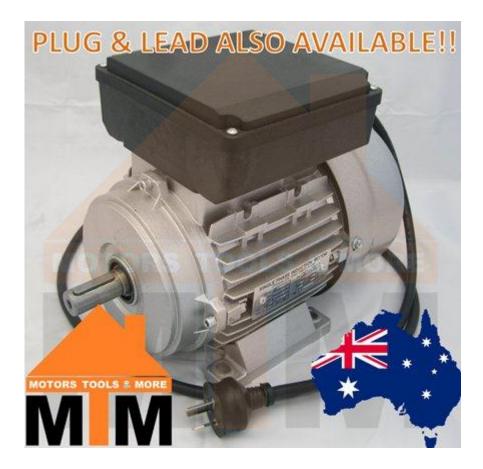

### 0.18kW 0.25HP 1370rpm 4Pole Single Phase Electric Motor w/ Forward/Reverse Switch

Our motors are dual capacitor (Cap Start/Cap Run) for better startup and continuous running. Don't get fooled by other eBay sellers selling cheap and nasty motors on eBay, we are a professional business with many years of experience in the electric motors industry. All our motors are supplied to all industries and used everyday by our customers both Australia-wide and Worldwide.

# **Multi Mount Foot Mount**

Single Phase Electric Motor 0.18Kw 0.25HP 1370rpm

### **Specifications:**

• Power: 0.18Kw (0.25HP)

• Voltage: 240V Single Phase 50Hz

• Amperage/Current: Approx. 1.43A

• Speed: 4 Pole (1370rpm)

• Shaft size: 11mm

• Frame size: 63

Duty: \$1 Weight: 6 kg

### **Listing Includes:**

- Electric Motor
- Forward/Reverse Switch