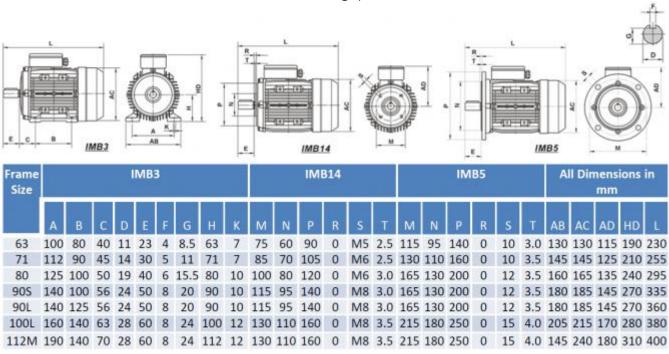

## Optional Accessories (Available on request):

- IEC Flange/Foot Mounting
- Plug and Lead Available HERE
  - Slide Rails
  - Industrial Gearboxes
    - Couplings
      - Pulleys
    - Chain Drives

Dimensions: (This listing is for IMB3 motor, we can provide IMB14 and IMB5 for extra charge)