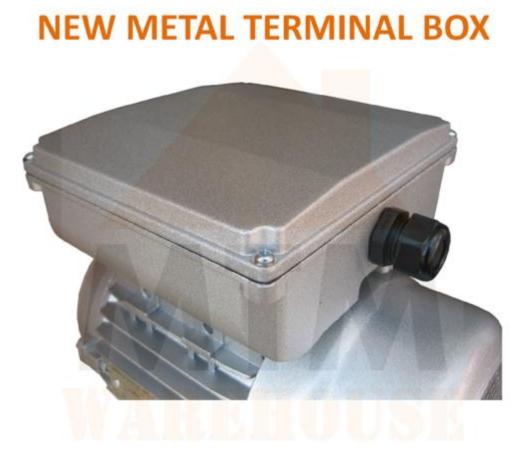

# Features:

- IEC Standard
- IP55 Protection Rating
- Epoxy Painted Silver Colour
- Capacitor start/Capacitor Run
- Cast Aluminium construction with top mounted terminal box
  - Class F insulation
  - High Efficiency
  - Totally Enclosed Fan Cooled
  - High quality bearings, grease packed for life
    - Low noise and vibration