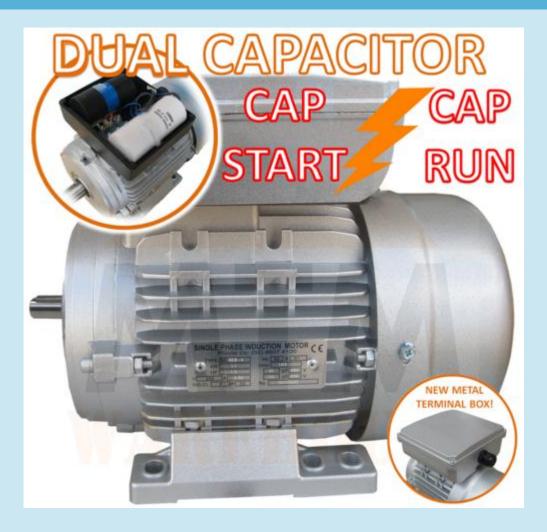

# 1.1 kW 1.5 HP 2800rpm 2 Pole Single Phase Electric Motor

Our motors are dual capacitor (Cap Start/Cap Run) for better startup and continuous running. Don't get fooled by other eBay sellers selling cheap and nasty motors on eBay, we are a professional business with many years of experience in the electric motors industry. All our motors are supplied to all industries and used everyday by our customers both Australia-wide and Worldwide.

# Features:

- IEC Standard
- IP55 Protection Rating
- Epoxy Painted Silver Colour
- Capacitor start/Capacitor Run
- Cast Aluminium construction with top mounted terminal box
  - Class F insulation
  - High Efficiency
  - Totally Enclosed Fan Cooled
  - High quality bearings, grease packed for life
    - Low noise and vibration