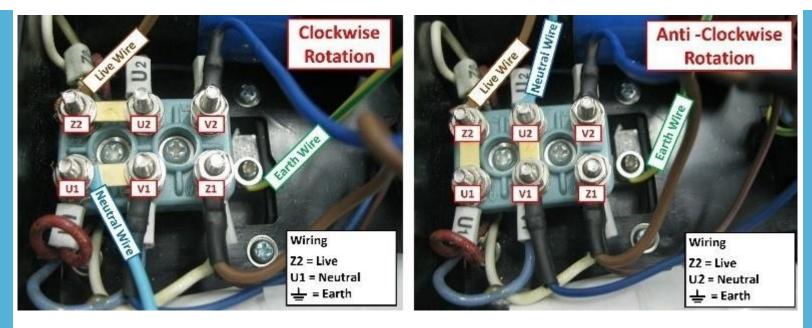

#### **Dimensions:**

We also have both Single and Three Phase electric motors between 0.18Kw to 315Kw in 2, 4, 6 and 8 pole.

We do not deliver to PO Boxes. Please make sure you have a residential address in your details for us to send your order to.