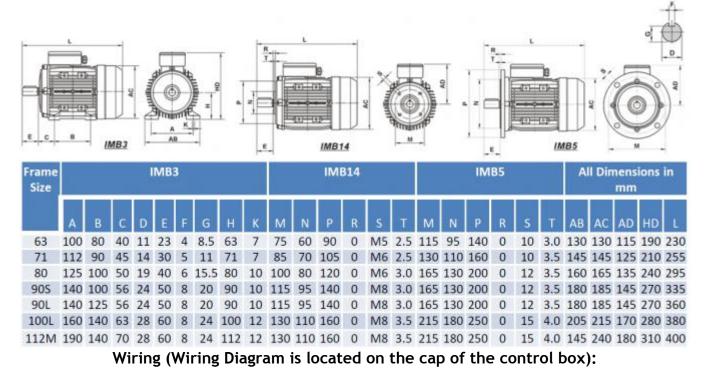

# Specifications:

- Power: 1.1Kw (1.5HP)
- Voltage: 240V Single Phase 50Hz
- Amperage/Current: Approx. 7.02A
  - Speed: 2 Pole (2800rpm)
  - Shaft size: 19mm
    - Frame size: 80
      - Duty: S1
    - Weight: 12kg

#### **Dimensions:**

We also have both Single and Three Phase electric motors between 0.18Kw to 315Kw in 2, 4, 6 and 8 pole.

We do not deliver to PO Boxes. Please make sure you have a residential address in your details for us to send your order to.