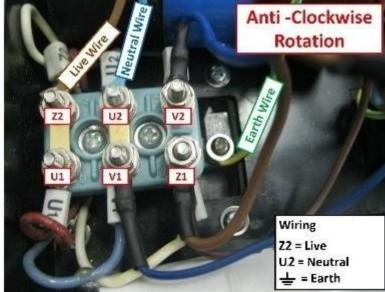

Wiring (Wiring Diagram is located on the cap of the control box):

We also have both Single and Three Phase electric motors between 0.18Kw to 315Kw in 2, 4, 6 and 8 pole.

We do not deliver to PO Boxes. Please make sure you have a residential address in your details for us to send your