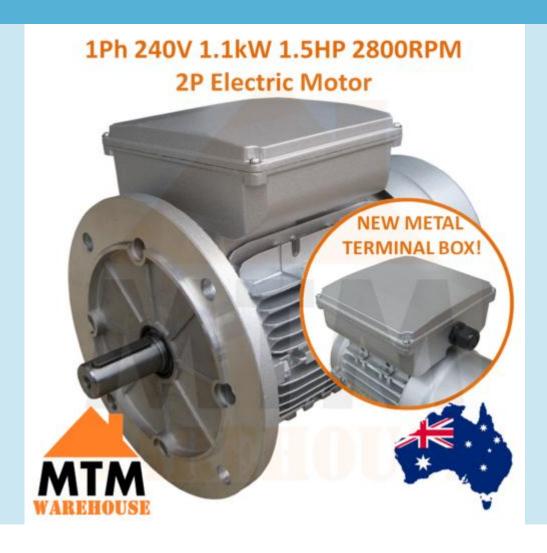

1.1 kW 1.5 HP 2800rpm 2 Pole Single Phase Electric Motor

## **Specifications:**

Power: 1.1kW (1.5 HP)

Voltage: 240V Single Phase 50HzAmperage/Current: Approx. 7.02A

• Speed: 2 Pole (2800rpm)

• Shaft size: 19mm

Duty: \$1

• Mounting: B5 Flange

Weight: 12kg

#### Features:

IEC Standard

- IP55 Protection Rating
- Epoxy Painted Silver Colour
- Capacitor start/Capacitor Run
- Cast Aluminium construction with top mounted terminal box
- Class F insulation
- High Efficiency
- Totally Enclosed Fan Cooled
- · High quality bearings, grease packed for life
- Low noise and vibration