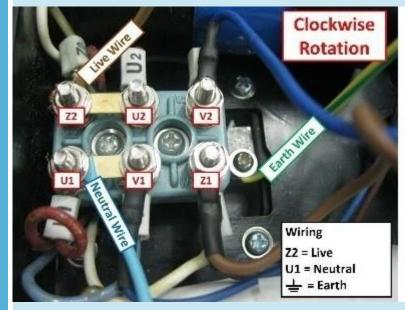

Wiring (Wiring Diagram is located on the cap of the control box):

We also have both Single and Three Phase electric motors between 0.18Kw to 315Kw in 2, 4, 6 and 8 pole.

We do not deliver to PO Boxes. Please make sure you have a residential address in your details for us to send your