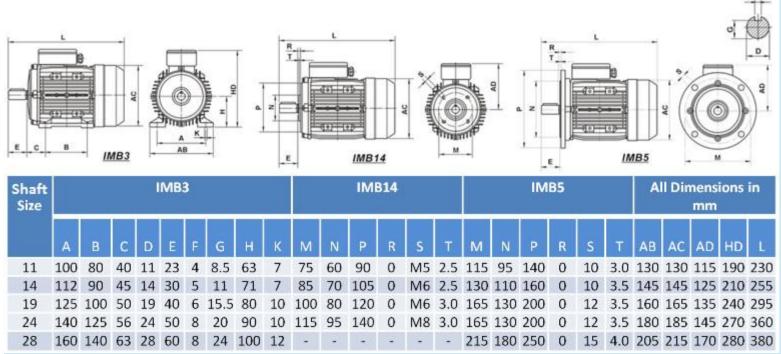

## Optional Accessories (Available on request):

- IEC Flange/Foot Mounting
- Slide Rails
- Industrial Gearboxes
- Couplings

- Pulleys
- Chain Drives

Dimensions: (This listing is for IMB14 motor, we can provide IMB3 and IMB14 for extra charge)

## **Specifications:**

Power: 1.1kW (1.5 HP)

Voltage: 240V Single Phase 50HzAmperage/Current: Approx. 7.02A

• Speed: 2 Pole (2800rpm)

• Shaft size: 19mm

Duty: \$1

• Mounting: B5 Flange

Weight: 12kg