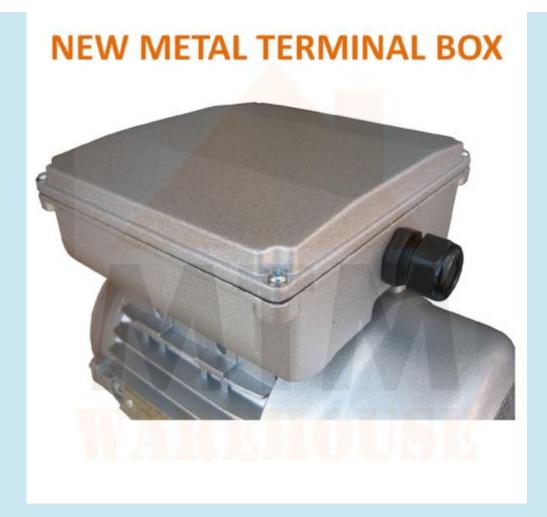

#### Features:

IEC Standard

- IP55 Protection Rating
- Epoxy Painted Silver Colour
- Capacitor start/Capacitor Run
- Cast Aluminium construction with top mounted terminal box
- Class F insulation
- High Efficiency
- Totally Enclosed Fan Cooled
- · High quality bearings, grease packed for life
- Low noise and vibration