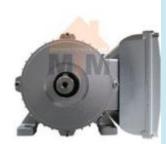

1.1 kW 1.5 HP 2800rpm 2 Pole Single Phase Electric Motor

# **Multi Mount Foot Mount**

Single Phase Electric Motor 1.1kW 1.5 HP 2800rpm IMB5 Flange Mount

## **Specifications:**

Power: 1.1kW (1.5 HP)

Voltage: 240V Single Phase 50HzAmperage/Current: Approx. 7.02A

• Speed: 2 Pole (2800rpm)

• Shaft size: 19mm

Duty: \$1

• Mounting: B5 Flange

Weight: 12kg