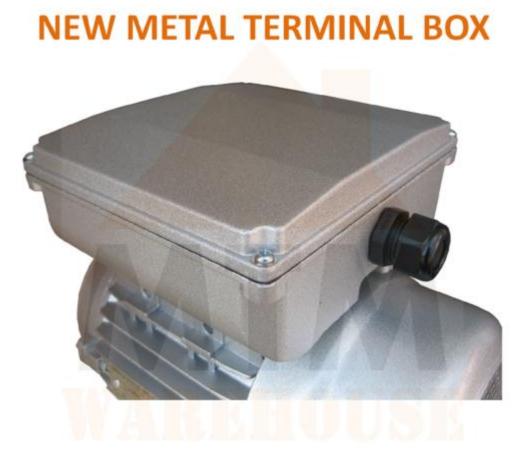

#### Features:

- IEC Standard
- IP55 Protection Rating
- Epoxy Painted Silver Colour
- Capacitor start/Capacitor Run
- Cast Aluminium construction with top mounted terminal box
  - Class F insulation
  - High Efficiency
  - Totally Enclosed Fan Cooled
  - High quality bearings, grease packed for life
    - Low noise and vibration