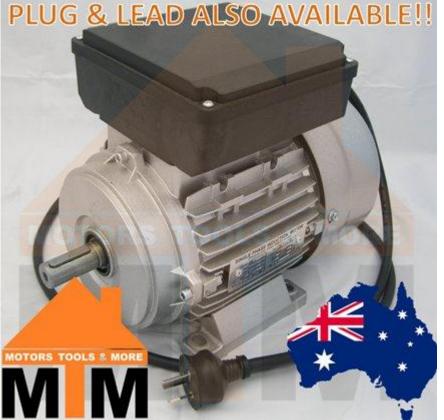

#### 1.1 kW 1.5 HP 2800rpm 2 Pole Single Phase Electric Motor

Our motors are dual capacitor (Cap Start/Cap Run) for better startup and continuous running. Don't get fooled by other eBay sellers selling cheap and nasty motors on eBay, we are a professional business with many years of experience in the electric motors industry. All our motors are supplied to all industries and used everyday by our customers both Australia-wide and Worldwide.

## **Multi Mount Foot Mount**

Single Phase Electric Motor 1.1Kw 1.5HP 2800rpm

SAA Approved

#### Specifications:

- Power: 1.1Kw (1.5HP)
- Voltage: 240V Single Phase 50Hz
- Amperage/Current: Approx. 7.02A
  - Speed: 2 Pole (2800rpm)
  - Shaft size: 19mm
    - Frame size: 80
      - Duty: S1
    - Weight: 12kg

#### Features:

- IEC Standard
- IP55 Protection Rating
- Epoxy Painted Silver Colour
- Capacitor start/Capacitor Run
- Cast Aluminium construction with top mounted terminal box
  - Class F insulation
  - High Efficiency
  - Totally Enclosed Fan Cooled
  - High quality bearings, grease packed for life
    - Low noise and vibration