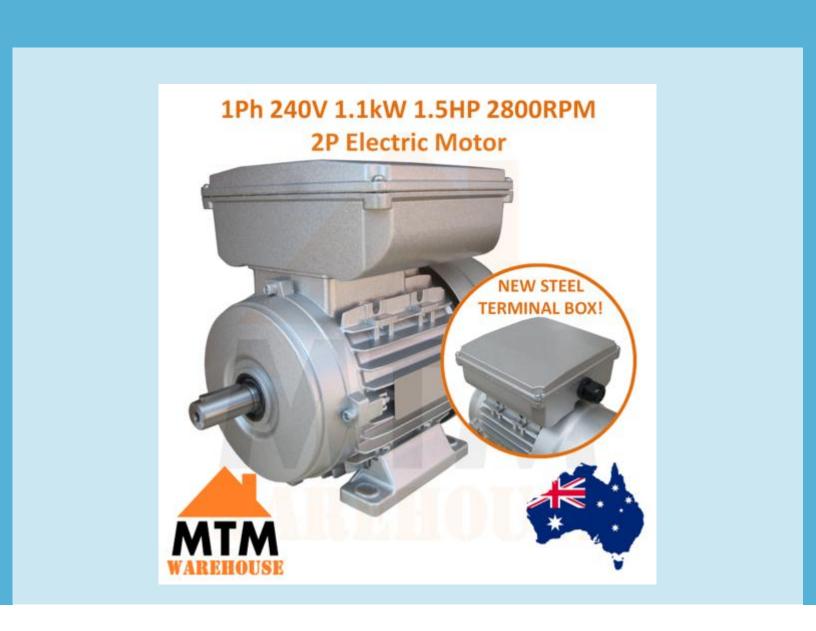

#### 1.1 kW 1.5 HP 2800rpm 2 Pole Single Phase Electric Motor

Our motors are dual capacitor (Cap Start/Cap Run) for better startup and continuous running. Don't get fooled by other eBay sellers selling cheap and nasty motors on eBay, we are a professional business with many years of experience in the electric motors industry. All our motors are supplied to all industries and used everyday by our customers both Australia-wide and Worldwide.

## **Multi Mount Foot Mount**

Single Phase Electric Motor 1.1Kw 1.5HP 2800rpm

SAA Approved

#### Specifications:

- Power: 1.1Kw (1.5HP)
- Voltage: 240V Single Phase 50Hz
- Amperage/Current: Approx. 7.02A
  - Speed: 2 Pole (2800rpm)
  - Shaft size: 19mm
    - Frame size: 80
      - Duty: S1
    - Weight: 12kg

#### Features:

- IEC Standard
- IP55 Protection Rating
- Epoxy Painted Silver Colour
- Capacitor start/Capacitor Run
- Cast Aluminium construction with top mounted terminal box
  - Class F insulation
  - High Efficiency
  - Totally Enclosed Fan Cooled
  - High quality bearings, grease packed for life
    - Low noise and vibration