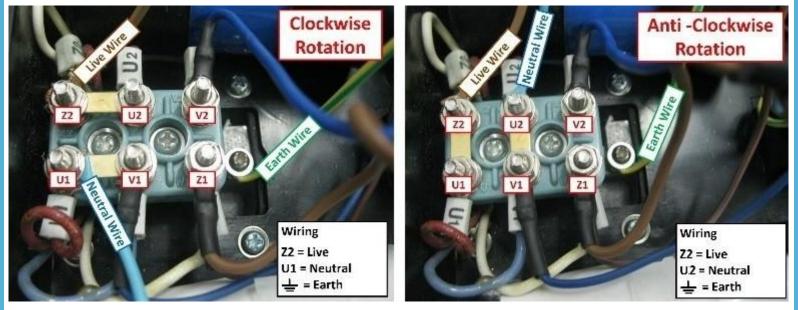

#### Optional Accessories (Available on request):

- IEC Flange/Foot Mounting
- Plug and Lead Available HERE
  - Slide Rails
  - Industrial Gearboxes
    - Couplings
    - Pulleys
    - Chain Drives

Dimensions: (This listing is for IMB3 motor, we can provide IMB14 and IMB5 for extra charge)