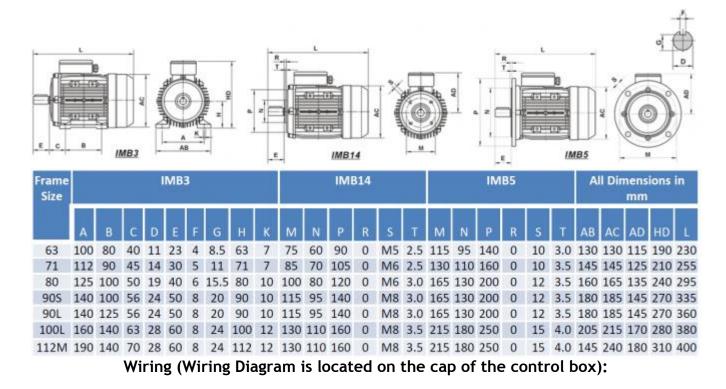

#### Optional Accessories (Available on request):

- IEC Flange/Foot Mounting
- Plug and Lead Available HERE
  - Slide Rails
  - Industrial Gearboxes
    - Couplings
    - Pulleys
    - Chain Drives

Dimensions: (This listing is for IMB3 motor, we can provide IMB14 and IMB5 for extra charge)