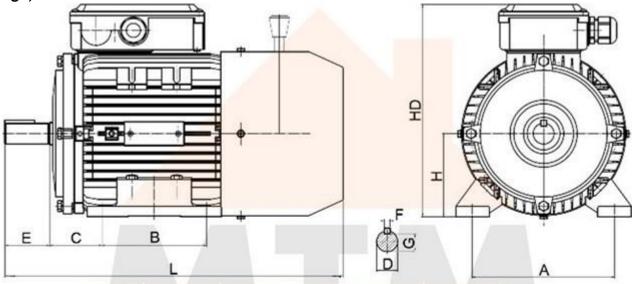

Optional Accessories (Available on request):

- IEC Flange/Foot Mounting
- Slide Rails
- Industrial Gearboxes
- Couplings
- Pulleys
- Chain Drives

Dimensions: (This listing is for IMB3 motor, we can provide IMB14 and IMB5 for extra charge)

| Frame | A   | 8   |    | D  | E  | F    | G    | H   | HD  | L   |
|-------|-----|-----|----|----|----|------|------|-----|-----|-----|
| 63    | 100 | 80  | 40 | 11 | 23 | 4    | 8.5  | 63  | 180 | 264 |
| 71    | 112 | 90  | 45 | 14 | 30 | 5    | 11   | 71  | 200 | 306 |
| 80    | 125 | 100 | 50 | 19 | 40 | 6    | 15.5 | 80  | 225 | 350 |
| 90    | 140 | 100 | 56 | 24 | 50 | 8    | 20   | 90  | 240 | 400 |
| 100   | 160 | 140 | 63 | 28 | 60 | 60 8 |      | 100 | 260 | 460 |
| 112   | 190 | 140 | 70 | 28 | 60 | 8    | 24   | 112 | 290 | 500 |
| 1325  | 216 | 140 | 89 | 38 | 80 | 10   | 33   | 132 | 335 | 560 |
| 132M  | 216 | 178 | 89 | 38 | 80 | 10   | 33   | 132 | 335 | 596 |