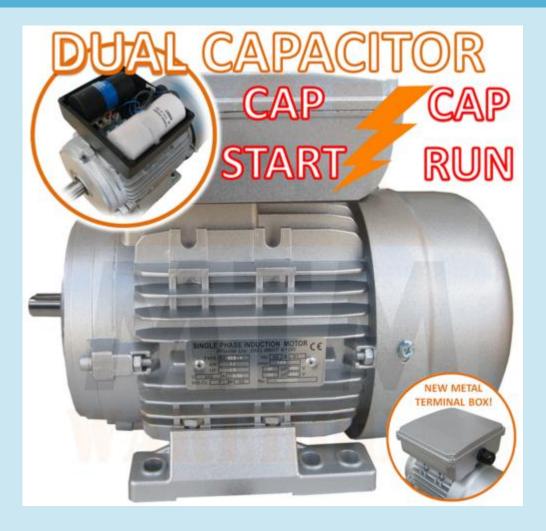

# 0.55 kW 0.75 HP 2800rpm 2 Pole Single Phase Electric Motor

Our motors are dual capacitor (Cap Start/Cap Run) for better startup and continuous running. Don't get fooled by other eBay sellers selling cheap and nasty motors on eBay, we are a professional business with many years of experience in the electric motors industry. All our motors are supplied to all industries and used everyday by our customers both Australia-wide and Worldwide.

# Specifications:

- Power: 0.55Kw (0.75HP)
- Voltage: 240V Single Phase 50Hz
- Amperage/Current: Approx. 3.88A
  - Speed: 2 Pole (2800rpm)
  - Shaft size: 14mm
    - Frame size: 71
      - Duty: S1
    - Weight: 7.5kg

# Features:

- IEC Standard
- IP55 Protection Rating
- Epoxy Painted Silver Colour
- Capacitor start/Capacitor Run
- Cast Aluminium construction with top mounted terminal box
  - Class F insulation
  - High Efficiency
  - Totally Enclosed Fan Cooled
  - High quality bearings, grease packed for life
    - Low noise and vibration