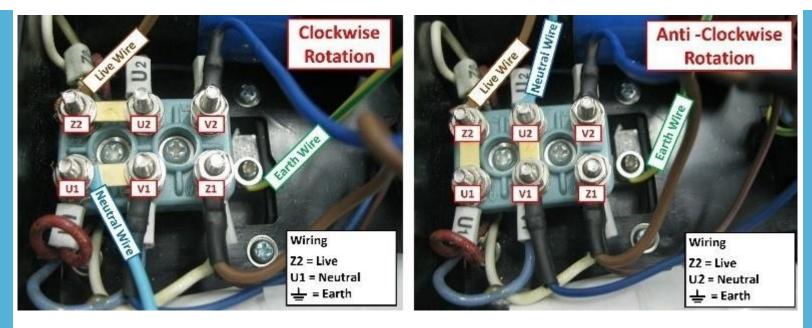

pm)
  - Shaft size: 14mm
    - Frame size: 71
      - Duty: S1
    - Weight: 7.5kg

# Features:

- IEC Standard
- IP55 Protection Rating
- Epoxy Painted Silver Colour
- Capacitor start/Capacitor Run
- Cast Aluminium construction with top mounted terminal box
  - Class F insulation
  - High Efficiency
  - Totally Enclosed Fan Cooled
  - High quality bearings, grease packed for life
    - Low noise and vibration

# Suitable Applications:

• Hoists / Winches

- Compressors
- Conveyor Drives
  - Pump Drives
- Automation Devices
- Food / Pharmacy Packaging
  - Pulley drives
    - Fans
  - Food Processing

### Optional Accessories (Available on request):

- IEC Flange/Foot Mounting
  - Slide Rails
  - Industrial Gearboxes
    - Couplings
    - Pulleys
    - Chain Drives

#### **Dimensions:**





We also have both Single and Three Phase electric motors between 0.18Kw to 315Kw in 2, 4, 6 and 8 pole.

We do not deliver to PO Boxes. Please make sure you have a residential address in your details for us to send your order to.

# Free Shipping to metro areas, excluding WA, NT & Tas. Send us a message if you're unsure if you qualify for free shipping.

# Local Pick up from our Sydney, Prestons Warehouse available.

You are buying from a professional Business with many years experience in this market. DO NOT compare this product with other cheaper prices or even same prices. This is a very high quality motor. Limited Time Offer. QUALITY at the right PRICE. This crazy price will not last long.



**Payments Methods Accepted** 



#### **Listing Details**

When making a purchase from any