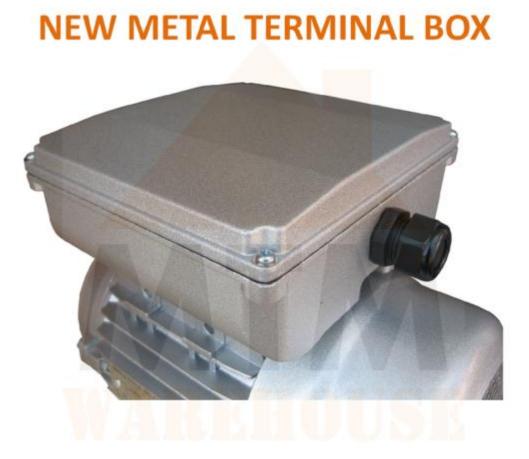

# Features:

- IEC Standard
- IP55 Protection Rating
- Epoxy Painted Silver Colour
- Capacitor start/Capacitor Run
- Cast Aluminium construction with top mounted terminal box
  - Class F insulation
  - High Efficiency
  - Totally Enclosed Fan Cooled
  - High quality bearings, grease packed for life
    - Low noise and vibration