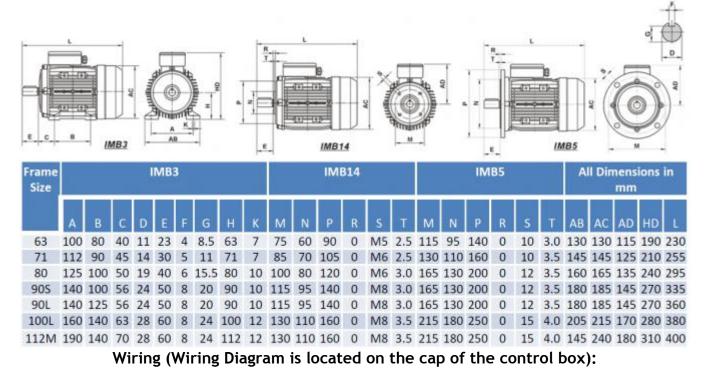

#### **Dimensions:**

We also have both Single and Three Phase electric motors between 0.18Kw to 315Kw in 2, 4, 6 and 8 pole.

We do not deliver to PO Boxes. Please make sure you have a residential address in your details for us to send your order to.