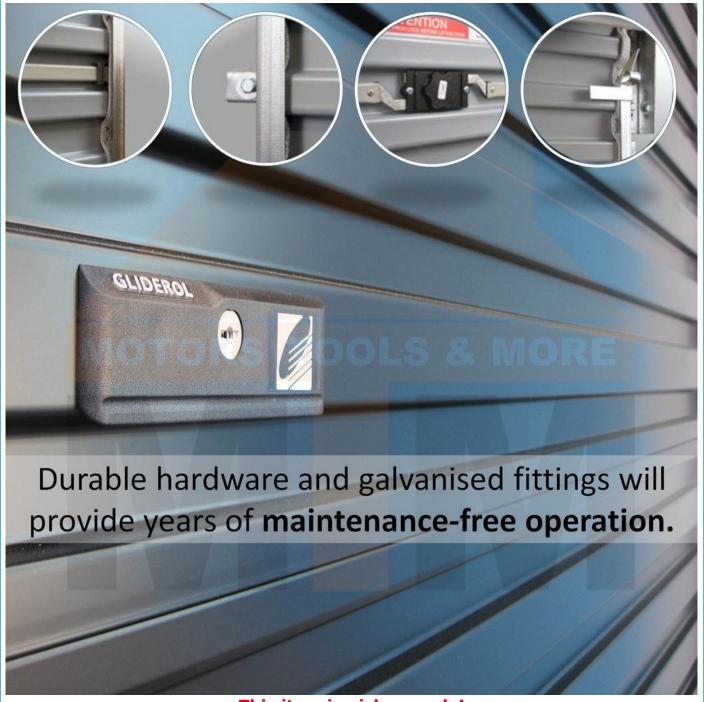

# **Roller Door Features/Specifications**

- Size: 2490mm (W) x 2200mm (H)
- Colour: Any colour\* (refer to colour chart above)
- Doors made in Australia from high quality Bluescope Colorbond Steel
  - Includes:
    - Tracks
  - Mounting Brackets
  - Bolts and mounting kit