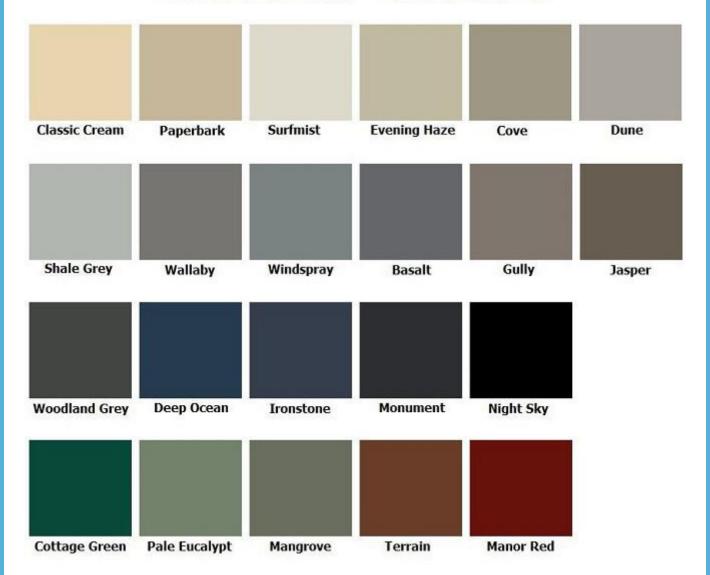

# **Colour Chart**

This is a brand new single roller garage door with motor (Supply only)

It takes approximately 2 weeks for the doors to be made and ready for pick up.

# **Roller Door Features/Specifications**

- Size: 2490mm (W) x 2200mm (H)
- Colour: Any colour\* (refer to colour chart above)
- Doors made in Australia from high quality Bluescope Colorbond Steel
  - Includes:
    - Tracks
  - Mounting Brackets
  - Bolts and mounting kit

We can install your new door for an additional cost.

Many different sizes and colours available.

\*Any colour refers to the colours provided in the colour chart and not any actual colour.

Local Pick up from our Sydney, Prestons Warehouse.