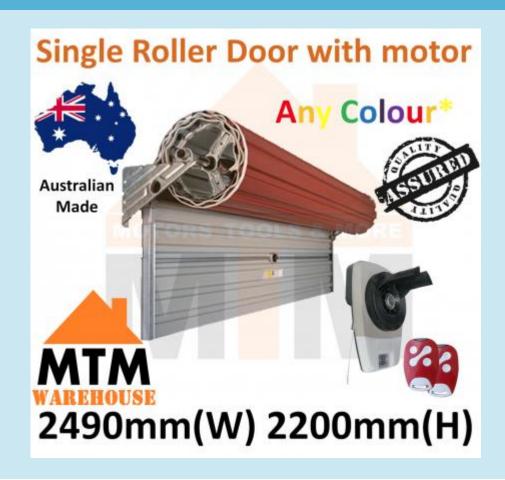

PLEASE NOTE: Doors take about 2 weeks to make

"Brand New" Single Roller Garage Door 2490mm(W) x 2200mm(H) Any Colour w/ motor

# **Roller Door Features/Specifications**

- Size: 2490mm (W) x 2200mm (H)
- Colour: Any colour\* (refer to colour chart above)
- Doors made in Australia from high quality Bluescope Colorbond Steel
  - Includes:
    - Tracks
  - Mounting Brackets
  - Bolts and mounting kit

# **Roller Motor Features/Specifications**

- Soft Start/Stop
- Automatic Safety Reverse System
  - Automatic Courtesy LED Light
    - Electronic Power Stabiliser
    - Hopping Code Technology
- Permanent Lubricated Motor, Low Vibration and Quiet
  - Power Input: 240V AC 50~60Hz
    - Motor: 24V DC
  - Max Door Size 3m (H) × 6m(W) or up to 22m<sup>2</sup>
    - Radio Frequency: 433 Mz, Hopping Code
      - Includes:
      - o Roller Door Opener
      - 2 × Remotes (4 Button)
      - Installation Accessories