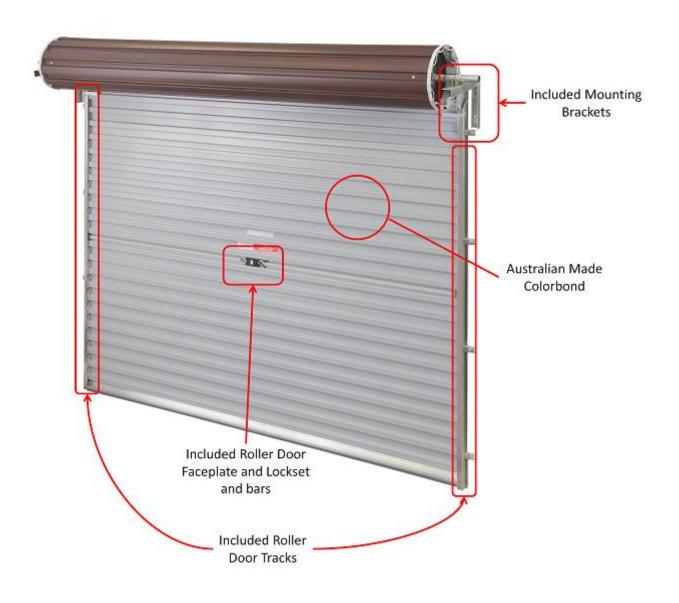

# **Roller Door Features/Specifications**

- Size: 2490mm (W) x 2200mm (H)
- Colour: Any colour\* (refer to colour chart above)
- Doors made in Australia from high quality Bluescope Colorbond Steel
  - Includes:
    - Tracks
  - Mounting Brackets
  - Bolts and mounting kit