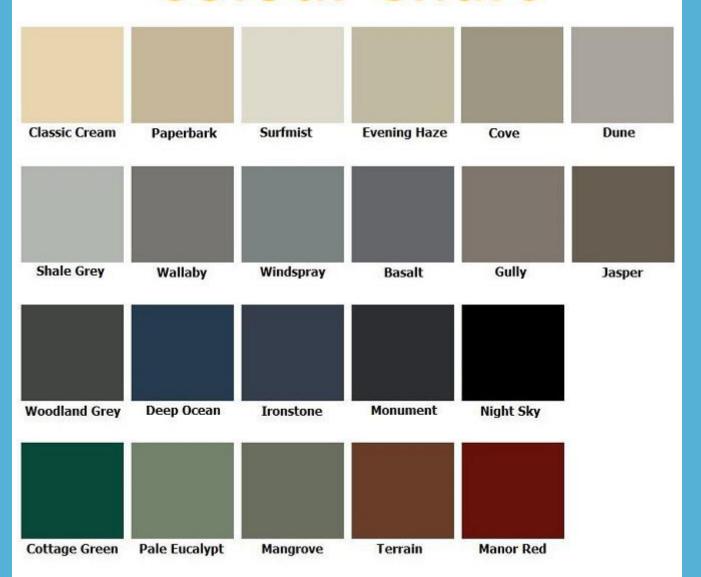

# **Colour Chart**

## **Door Selection Type**

This is a brand new single sectional panel garage door and motor (Supply only)

- Size: 2500mm (W) x 2200mm (H)
- Colour: Any colour\* (refer to colour chart above)
- Design: Select from Oxford, Hampton, Madison or Tuscan designs.
- Doors made in Australia from high quality Bluescope Colorbond Steel
  - Includes:
    - Tracks
  - Mounting Brackets
  - Bolts and mounting kit

Some of our previous jobs

\*Any colour refers to the colours provided in the colour chart and not any actual colour.