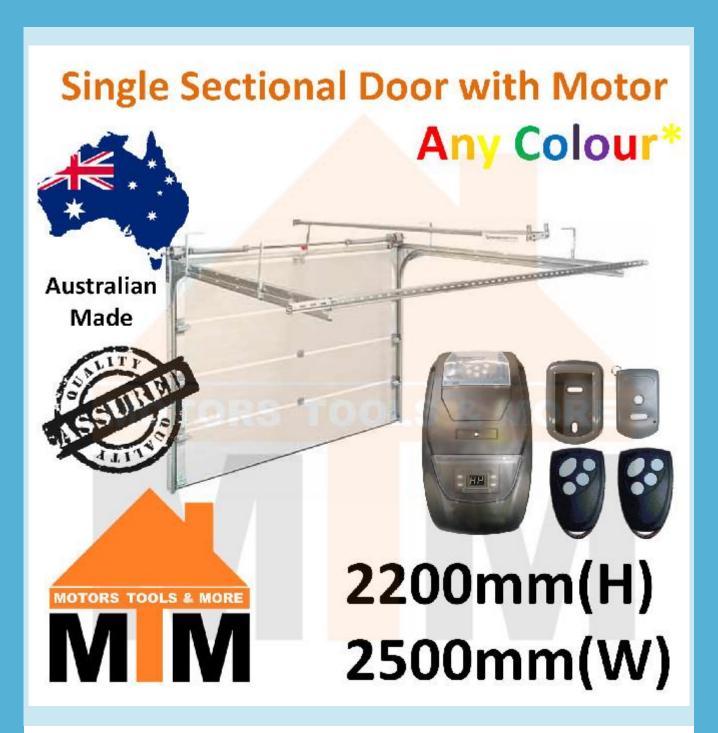

### "Brand New" Single Sectional Panel Lift Garage Door 2200(H) 2500(W) with Motor

With all garage door orders, please include a message with your colour selection and door type (style). Also please include your contact number all orders.

## **Door Selection Type**

This is a brand new single sectional panel garage door and motor (Supply only)

- Size: 2500mm (W) x 2200mm (H)
- Colour: Any colour\* (refer to colour chart above)
- Design: Select from Oxford, Hampton, Madison or Tuscan designs.
- Doors made in Australia from high quality Bluescope Colorbond Steel
  - Includes:
    - Tracks
  - Mounting Brackets
  - Bolts and mounting kit