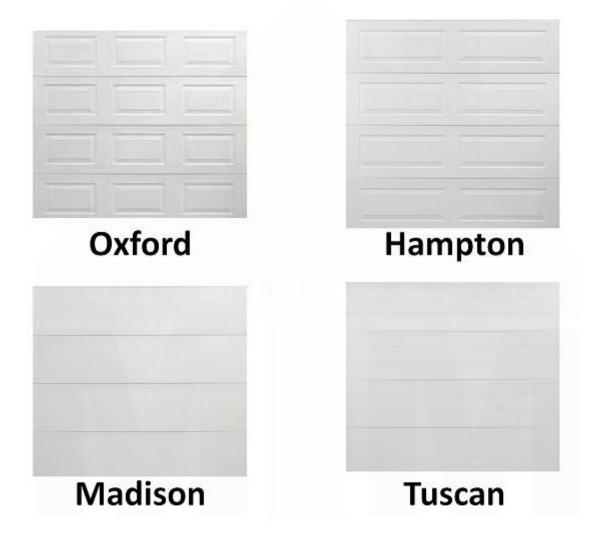

## **Door Selection Type**

This is a brand new single sectional panel garage door and motor (Supply only)

- Size: 2500mm (W) x 2200mm (H)
- Colour: Any colour\* (refer to colour chart above)
- Design: Select from Oxford, Hampton, Madison or Tuscan designs.
- Doors made in Australia from high quality Bluescope Colorbond Steel
  - Includes:
    - Tracks
  - Mounting Brackets
  - Bolts and mounting kit