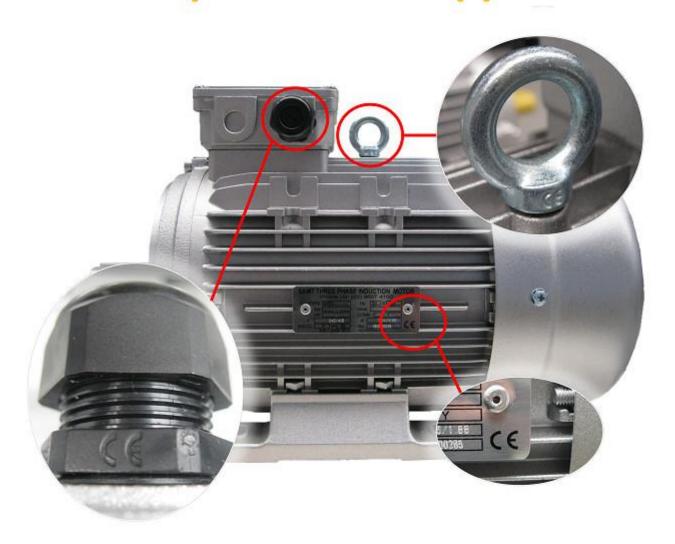

#### Features:

IEC Standard

- IP55 Protection Rating
  - Epoxy Painted
- Cast Aluminium construction with top mounted terminal box
  - Class F insulation
    - High Efficiency
  - Totally Enclosed Fan Cooled
  - High quality bearings, grease packed for life
    - Low noise and vibration

# **All Components CE Approved!!**

**Suitable Applications:** 

- Hoists / Winches
  - Compressors
- Conveyor Drives
  - Pump Drives
- Automation Devices
- Food / Pharmacy Packaging
  - Pulley drives
    - Fans
  - Food Processing