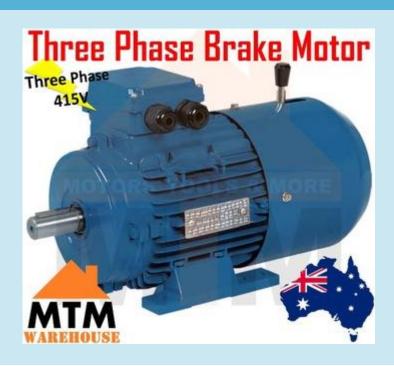

## 0.72kW 1HP 1400rpm 4 Pole Three Phase Brake Motor

Three Phase Brake Motor 0.72Kw 1HP 1400rpm

### **Specifications:**

• Power: 0.75Kw (1HP)

Voltage: 240/415V Three Phase 50Hz
Amperage/Current: Approx. 3.55/2.05A

• Speed: 4 Pole (1400rpm)

• Frame: 80

• Shaft size: 19mm

• Braking Torque: 8Nm

Holding Torque: 12Nm