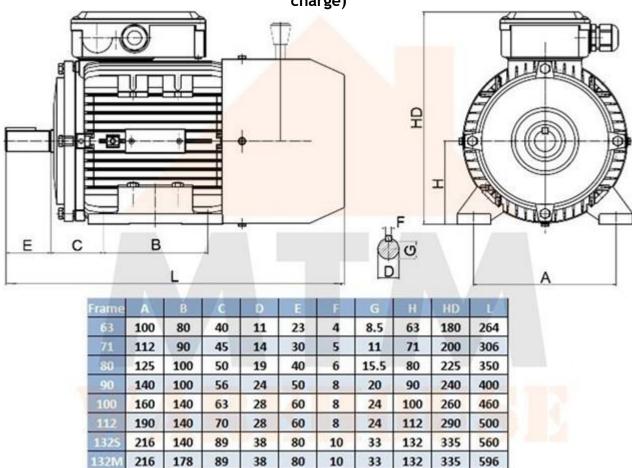

# Optional Accessories (Available on request):

- IEC Flange/Foot Mounting
  - Slide Rails
  - Industrial Gearboxes
    - Couplings
    - Pulleys
    - Chain Drives

Dimensions: (This listing is for IMB3 motor, we can provide IMB14 and IMB5 for extra charge)