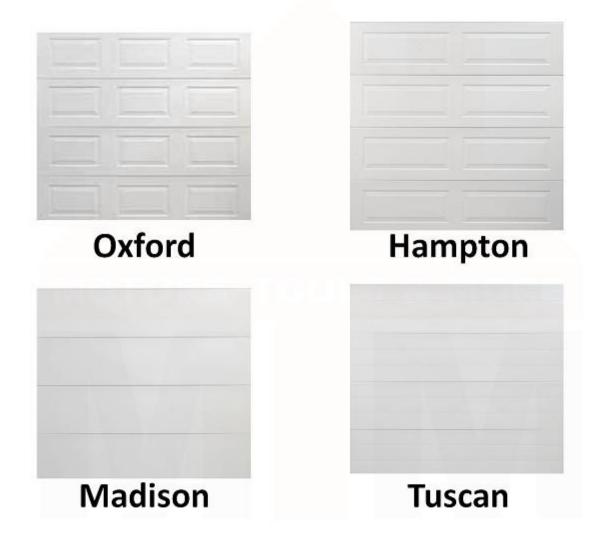

# **Door Selection Type**

This is a brand new single sectional panel garage door (Supply only)

- Size: 2500mm (W) x 2200mm (H)
- Colour: Any colour\* (refer to colour chart above)
- Design: Select from Oxford, Hampton, Madison or Tuscan designs.
- Doors made in Australia from high quality Bluescope Colorbond Steel
- Includes:
  - Tracks
    - Mounting Brackets
    - $_{\circ}$   $\,$  Bolts and mounting kit