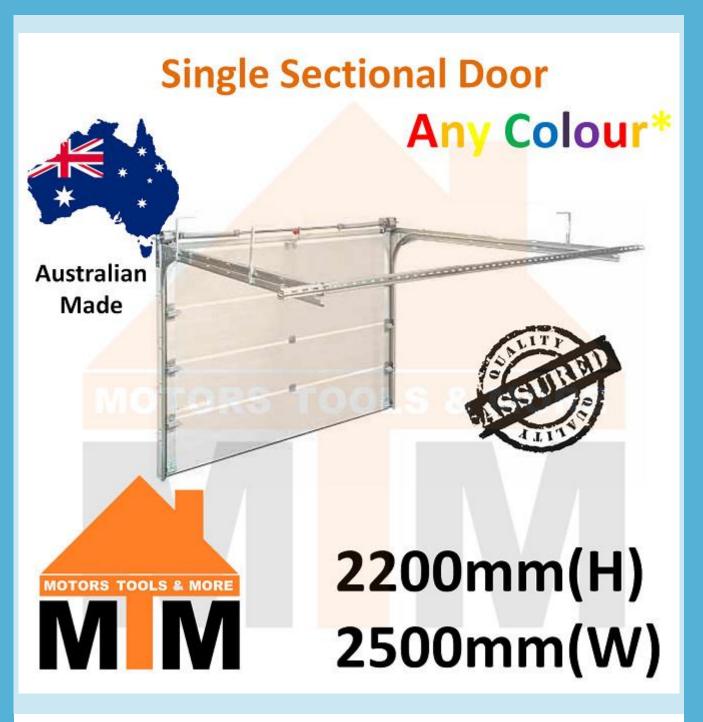

" Brand New " Single Sectional Panel Lift Garage Door Any Colour 2200(H) 2500(W)

PLEASE NOTE: Doors take about 2 weeks to make

# " Brand New " Single Sectional Panel Lift Garage Door Any Colour 2200(H) 2500(W)

With all garage door orders, please include a message with your colour selection and door type (style). Also please include your contact number all orders.

# **Door Selection Type**

This is a brand new single sectional panel garage door (Supply only)

- Size: 2500mm (W) x 2200mm (H)
- Colour: Any colour\* (refer to colour chart above)
- Design: Select from Oxford, Hampton, Madison or Tuscan designs.
- Doors made in Australia from high quality Bluescope Colorbond Steel
- Includes:
  - Tracks
    - Mounting Brackets
    - $_{\circ}$   $\,$  Bolts and mounting kit