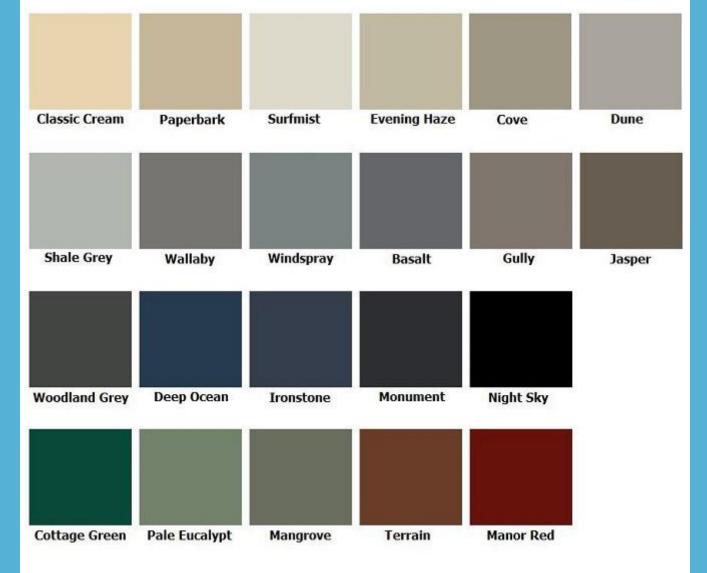

# **Colour Chart**

# **Door Selection Type**

This is a brand new single sectional panel garage door (Supply only)

- Size: 2500mm (W) x 2200mm (H)
- Colour: Any colour\* (refer to colour chart above)
- Design: Select from Oxford, Hampton, Madison or Tuscan designs.
- Doors made in Australia from high quality Bluescope Colorbond Steel
- Includes:
  - Tracks
    - Mounting Brackets
    - $_{\circ}$   $\,$  Bolts and mounting kit

# Some of our previous jobs

\*Any colour refers to the colours provided in the colour chart and not any actual colour.